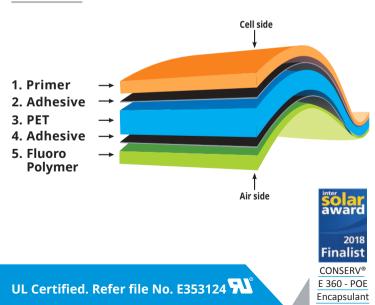

# **BACKSHEET**

### **PRESERV 1 - 300 WD**

'PRESERV 1 - 300 WD' is a Fluoro based, UV and weather stable white Backsheet suitable for PV modules with 1500V system voltage. The extremely low moisture permission of this Backsheet makes it highly suitable for PV modules meant for tropical climatic conditions.

#### **STRUCTURE**



## **PRESERV 1 - 300 WD**



#### **PROPERTIES**

| Particulars                                           | Test Method   | Unit         | Description            | Values       |
|-------------------------------------------------------|---------------|--------------|------------------------|--------------|
| Thickness                                             | Micrometre    | μm           |                        | 365          |
| Width                                                 | Scale         | mm           |                        | Up to 1250   |
| Tensile Strength @ max load                           | ASTM D 882    | MPa          | MD<br>TD               | ≥90<br>≥90   |
| Elongation @<br>break                                 | ASTM D 883    | %            | MD<br>TD