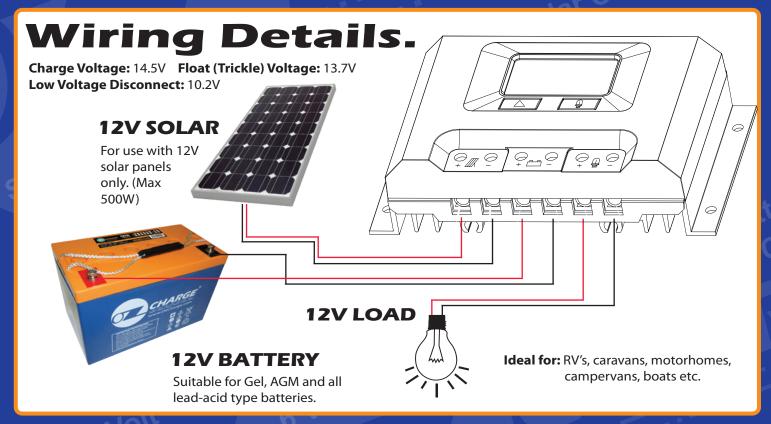

**Maximum solar input: 500Watts** Maximum solar voltage: 28Voc **Maximum output: 30Amps** Maximum load: 30Amps Charge voltage: 14.5V Float/Trickle voltage: 13.7V Low Voltage Disconnect (LVD): 10.2V trip. (PWM) charging circuit 12.0V reconnect.

## **Model: OC-SR30M**

This solar charge controller is designed to regulate the voltage into a battery to minimise recharge time, prevent overcharge, and maximise the service life.

It is pre-programmed for all leadacid type batteries (Conventional flooded wet cell, Calcium, AGM and Gel) however for best results we recommend the use with AGM types. The LOAD terminals allow monitoring and control of up to 30Amps.