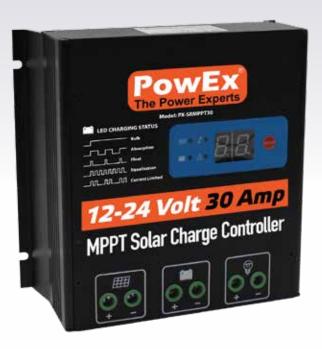

PX-MPPT30 MPPT Solar Charger & Maintainer

The Powex Multi-Stage MPPT Charge Controller uses a unique tracking algorithm to ensure the highest battery charging efficiency with minimal power loss.

This allows a higher charging output from the charge controller compared to conventional solar charge controllers in todays market.

It also has a built in load control function with a low voltage disconnect to ensure the batteries are protected from being over discharged.

- Max Input Voltage: 150V
- Low Voltage Disconnect: 11.5V / 23V
- System Charge Voltage: 12V 24V (Auto)
- Charging Output: 30A
- Max. Solar Input: 400W (12V) / 800W (24V)
- Float Charging: 13.6V / 27.2V
- Boost Charging: 14.4V / 28.8V

- Temperature Compensation: Yes
- Over Temperature Protection: Yes
- Transfer Efficiency: >97%
- MPPT tracking Efficiency: >99%
- Expandable: Yes
- Product Weight: 1.6kg
- Dimensions: 182 x 170 x 70mm