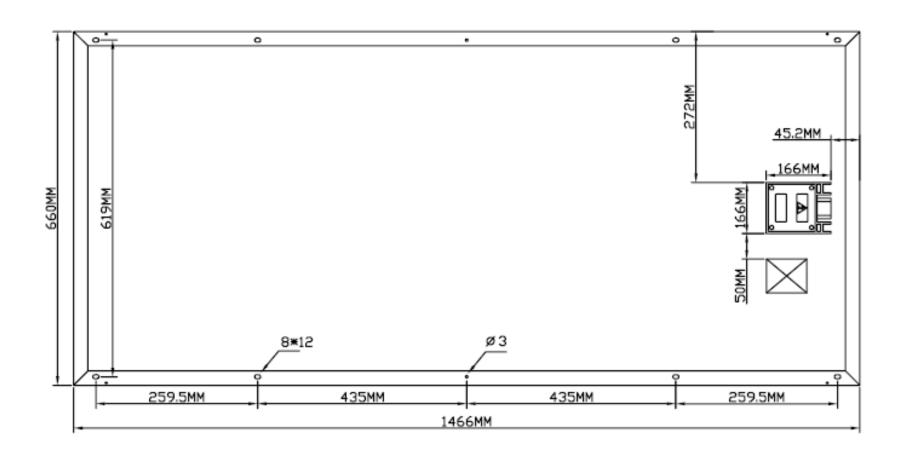

ATI 's module incorporates a reinforced anodised aluminium frame, designed to meet ATI's High Quality Standards for corrosion resistance.

| Specification               |                                |
|-----------------------------|--------------------------------|
| Maximum Power               | 110W                           |
| Maximum Power Voltage (Vpm) | 17.05V                         |
| Maximum Power Current (Ipm) | 6.46A                          |
| Open Circuit Voltage (Voc)  | 21.45V                         |
| Short Circuit Current (Isc) | 7.21A                          |
| Cell Type / # Cells         | Multi-Crystalline 36 in series |
| Nominal Voltage             | 12Vdc                          |
| Maximum System Voltage      | DC 600V                        |
| Series Fuse Rating          | 10A                            |
| Performance Tolerance       | ±3%                            |
| Weight                      | 11.8kg / 25.96LBS              |