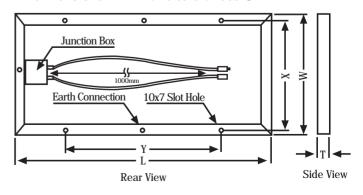

Current +4.4 mA /  $^{\rm o}$ K Power -0.47% /  $^{\rm o}$ K

NOCT : 47+/-2 °C

| Electrical Characteristics *               | WS-200                              |
|--------------------------------------------|-------------------------------------|
| Power (Pm) in Watts (nominal)              | 200                                 |
| Open Circuit Voltage (Voc) in Volts        | 32                                  |
| Short Circuit Current (Isc) in Amps        | 8.7                                 |
| Voltage at Maximum Power (Vmp) in Volts    | 26                                  |
| Current at Maximum Power (Imp) in Amps     | 7.7                                 |
| Maximum System Voltage                     | 1000V                               |
| Physical Paramerters (Refer drawing below) |                                     |
| Solar Cells per Module (Units)             | 54                                  |
| Length x Width x Thickness (L x W x T) mm  | 1490 x 990 x 42                     |
| Weight - Kg                                | 17.5                                |
| Mounting Holes Pitch (Y) - mm              | 900                                 |
| Mounting Holes Pitch (X) - mm              | 949                                 |
| Cables with Connectors                     | 4mm², TÜV certified,<br>1000mm each |
| Junction Box                               | IP65 / 4T with 3 diodes             |

## **Mounting Details**

All dimensions in mm and tolerances ±2mm

\* Measurement Tolerance on Power +/- 5%. All electrical parameters specified at STC :25°C cell temperature; 100mW / cm² irradiance; AM 1.5