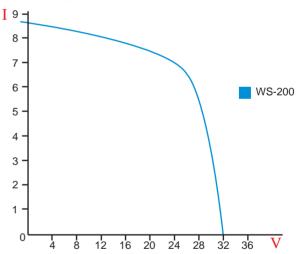

Current +4.4 mA /  $^{\rm o}$ K Power -0.47% /  $^{\rm o}$ K

NOCT : 47+/-2 °C

| Electrical Characteristics *               | WS-200                              |
|--------------------------------------------|-------------------------------------|
| Power (Pm) in Watts (nominal)              | 200                                 |
| Open Circuit Voltage (Voc) in Volts        | 32                                  |
| Short Circuit Current (Isc) in Amps        | 8.7                                 |
| Voltage at Maximum Power (Vmp) in Volts    | 26                                  |
| Current at Maximum Power (Imp) in Amps     | 7.7                                 |
| Maximum System Voltage                     | 1000V                               |
| Physical Paramerters (Refer drawing below) |                                     |
| Solar Cells per Module (Units)             | 54                                  |
| Length x Width x Thickness (L x W x T) mm  | 1490 x 990 x 42                     |
| Weight - Kg                                | 17.5                                |
| Mounting Holes Pitch (Y) - mm              | 900                                 |
| Mounting Holes Pitch (X) - mm              | 949                                 |
| Cables with Connectors                     | 4mm², TÜV certified,<br>1000mm each |
| Junction Box                               | IP65 / 4T with 3 diodes             |