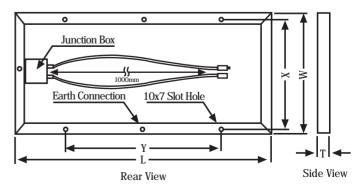

Current +4.4 mA /  $^{\rm o}$ K Power -0.47% /  $^{\rm o}$ K

NOCT : 47+/-2 °C

| Electrical Characteristics *               | WS-220                              |
|--------------------------------------------|-------------------------------------|
| Power (Pm) in Watts (nominal)              | 220                                 |
| Open Circuit Voltage (Voc) in Volts        | 36                                  |
| Short Circuit Current (Isc) in Amps        | 8.14                                |
| Voltage at Maximum Power (Vmp) in Volts    | 29                                  |
| Current at Maximum Power (Imp) in Amps     | 7.60                                |
| Maximum System Voltage                     | 1000V                               |
| Physical Paramerters (Refer drawing below) |                                     |
| Solar Cells per Module (Units)             | 60                                  |
| Length x Width x Thickness (L x W x T) mm  | 1660 x 990 x 42                     |
| Weight - Kg                                | 20                                  |
| Mounting Holes Pitch (Y) - mm              | 960                                 |
| Mounting Holes Pitch (X) - mm              | 946                                 |
| Cables with Connectors                     | 4mm², TÜV certified,<br>1000mm each |
| Junction Box                               | IP65 / 4T with 3 diodes             |

## **Mounting Details**

All dimensions in mm and tolerances ±2mm

\* Measurement Tolerance on Power +/- 5%. All electrical parameters specified at STC :25°C cell temperature; 100mW / cm² irradiance; AM 1.5