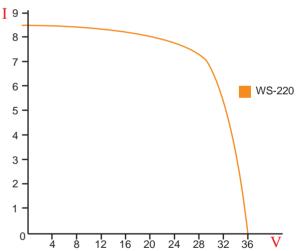

Current +4.4 mA /  $^{\rm o}$ K Power -0.47% /  $^{\rm o}$ K

NOCT : 47+/-2 °C

| Electrical Characteristics *               | WS-220                              |
|--------------------------------------------|-------------------------------------|
| Power (Pm) in Watts (nominal)              | 220                                 |
| Open Circuit Voltage (Voc) in Volts        | 36                                  |
| Short Circuit Current (Isc) in Amps        | 8.14                                |
| Voltage at Maximum Power (Vmp) in Volts    | 29                                  |
| Current at Maximum Power (Imp) in Amps     | 7.60                                |
| Maximum System Voltage                     | 1000V                               |
| Physical Paramerters (Refer drawing below) |                                     |
| Solar Cells per Module (Units)             | 60                                  |
| Length x Width x Thickness (L x W x T) mm  | 1660 x 990 x 42                     |
| Weight - Kg                                | 20                                  |
| Mounting Holes Pitch (Y) - mm              | 960                                 |
| Mounting Holes Pitch (X) - mm              | 946                                 |
| Cables with Connectors                     | 4mm², TÜV certified,<br>1000mm each |
| Junction Box                               | IP65 / 4T with 3 diodes             |