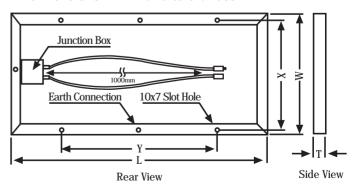

: Voltage -0.123 V /  $^{\rm o}$ K Current +4.4 mA /  $^{\rm o}$ K

Power -0.47% / °K

NOCT : 47+/-2 °C

| Electrical Characteristics *               | WS-175                              |
|--------------------------------------------|-------------------------------------|
| Power (Pm) in Watts (nominal)              | 175                                 |
| Open Circuit Voltage (Voc) in Volts        | 32                                  |
| Short Circuit Current (Isc) in Amps        | 7.6                                 |
| Voltage at Maximum Power (Vmp) in Volts    | 26                                  |
| Current at Maximum Power (Imp) in Amps     | 6.7                                 |
| Maximum System Voltage                     | 1000V                               |
| Physical Paramerters (Refer drawing below) |                                     |
| Solar Cells per Module (Units)             | 54                                  |
| Length x Width x Thickness (L x W x T) mm  | 1490 x 990 x 42                     |
| Weight - Kg                                | 17.5                                |
| Mounting Holes Pitch (Y) - mm              | 900                                 |
| Mounting Holes Pitch (X) - mm              | 949                                 |
| Cables with Connectors                     | 4mm², TÜV certified,<br>1000mm each |
| Junction Box                               | IP65 / 4T with 3 diodes             |

## **Mounting Details**

All dimensions in mm and tolerances ±2mm

\* Measurement Tolerance on Power +/- 5%. All electrical parameters specified at STC :25°C cell temperature; 100mW / cm² irradiance; AM 1.5