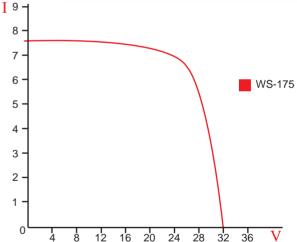

: Voltage -0.123 V /  $^{\rm o}$ K Current +4.4 mA /  $^{\rm o}$ K

Power -0.47% / °K

NOCT : 47+/-2 °C

| Electrical Characteristics *               | WS-175                              |
|--------------------------------------------|-------------------------------------|
| Power (Pm) in Watts (nominal)              | 175                                 |
| Open Circuit Voltage (Voc) in Volts        | 32                                  |
| Short Circuit Current (Isc) in Amps        | 7.6                                 |
| Voltage at Maximum Power (Vmp) in Volts    | 26                                  |
| Current at Maximum Power (Imp) in Amps     | 6.7                                 |
| Maximum System Voltage                     | 1000V                               |
| Physical Paramerters (Refer drawing below) |                                     |
| Solar Cells per Module (Units)             | 54                                  |
| Length x Width x Thickness (L x W x T) mm  | 1490 x 990 x 42                     |
| Weight - Kg                                | 17.5                                |
| Mounting Holes Pitch (Y) - mm              | 900                                 |
| Mounting Holes Pitch (X) - mm              | 949                                 |
| Cables with Connectors                     | 4mm², TÜV certified,<br>1000mm each |
| Junction Box                               | IP65 / 4T with 3 diodes             |