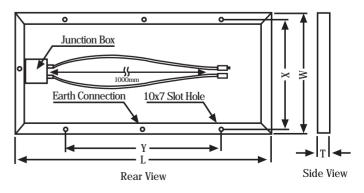

Temp. Coefficients : Voltage -0.123 V / °K Current +4.4 mA / °K

Power -0.47% / °K

NOCT : 47+/-2 °C

| Electrical Characteristics *               | WS-180                              |
|--------------------------------------------|-------------------------------------|
| Power (Pm) in Watts (nominal)              | 180                                 |
| Open Circuit Voltage (Voc) in Volts        | 32                                  |
| Short Circuit Current (Isc) in Amps        | 7.8                                 |
| Voltage at Maximum Power (Vmp) in Volts    | 26                                  |
| Current at Maximum Power (Imp) in Amps     | 6.9                                 |
| Maximum System Voltage                     | 1000V                               |
| Physical Paramerters (Refer drawing below) |                                     |
| Solar Cells per Module (Units)             | 54                                  |
| Length x Width x Thickness (L x W x T) mm  | 1490 x 990 x 42                     |
| Weight - Kg                                | 17.5                                |
| Mounting Holes Pitch (Y) - mm              | 900                                 |
| Mounting Holes Pitch (X) - mm              | 949                                 |
| Cables with Connectors                     | 4mm², TÜV certified,<br>1000mm each |
| Junction Box                               | IP65 / 4T with 3 diodes             |

## **Mounting Details**

All dimensions in mm and tolerances ±2mm

\* Measurement Tolerance on Power +/- 5%. All electrical parameters specified at STC :25°C cell temperature; 100mW / cm² irradiance; AM 1.5