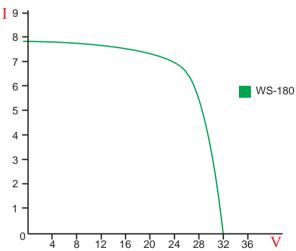

Temp. Coefficients : Voltage -0.123 V / °K Current +4.4 mA / °K

Power -0.47% / °K

NOCT : 47+/-2 °C

| Electrical Characteristics *               | WS-180                              |
|--------------------------------------------|-------------------------------------|
| Power (Pm) in Watts (nominal)              | 180                                 |
| Open Circuit Voltage (Voc) in Volts        | 32                                  |
| Short Circuit Current (Isc) in Amps        | 7.8                                 |
| Voltage at Maximum Power (Vmp) in Volts    | 26                                  |
| Current at Maximum Power (Imp) in Amps     | 6.9                                 |
| Maximum System Voltage                     | 1000V                               |
| Physical Paramerters (Refer drawing below) |                                     |
| Solar Cells per Module (Units)             | 54                                  |
| Length x Width x Thickness (L x W x T) mm  | 1490 x 990 x 42                     |
| Weight - Kg                                | 17.5                                |
| Mounting Holes Pitch (Y) - mm              | 900                                 |
| Mounting Holes Pitch (X) - mm              | 949                                 |
| Cables with Connectors                     | 4mm², TÜV certified,<br>1000mm each |
| Junction Box                               | IP65 / 4T with 3 diodes             |