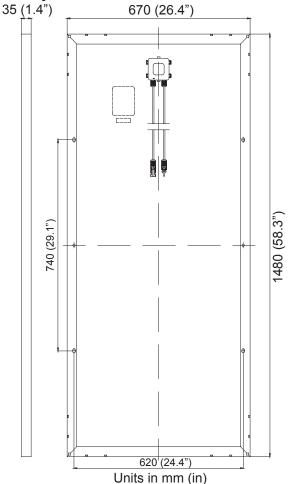

|                          | ZBR-150P             |
|--------------------------|----------------------|
| STC Power                | 150 w                |
| Vmp                      | 18.0 V               |
| Imp                      | 8.33 A               |
| Voc                      | 22.6 V               |
| Isc                      | 8.40 A               |
| Module Efficiency        | 14.7%                |
| Max Sys Voltage          | 600 V                |
| Max Series Fuse          | 10 A                 |
| Tolerance                | ± 3%                 |
| Dimensions               | 58.3 x 26.4 x 1.4 in |
| Weight                   | 12.5 kg / 27.6 lbs   |
| Connector Type           | MC-4                 |
| # cells                  | 36 (4x9)             |
| Temperature Coefficients |                      |
| NOCT                     | 48 ± 2°C             |
| Pm                       | -0.45 %/°C           |
| Voc                      | -0.35 %/°C           |
| Isc                      | +0.05 %/°C           |