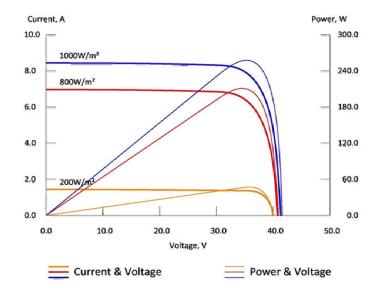

#### **Electrical Characteristics**

Current-Voltage & Power-Voltage characteristics various irradiance levels