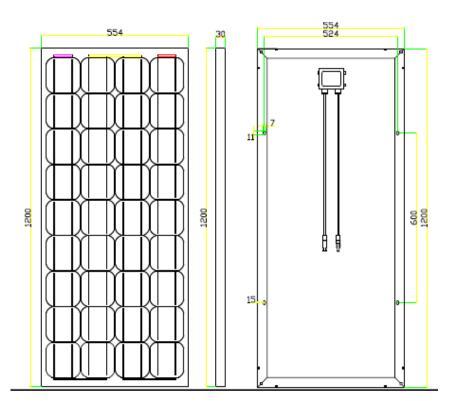

## **Physical Specifications**

CHURB

Dimension: 1200\*554\*30MM

Net Weight: 8.2KG/PCS

Packing : 2pcs in one carton

Loading Capacity:

648 pcs/ 20'Container 1458 pcs/ 40' Container

TÜV