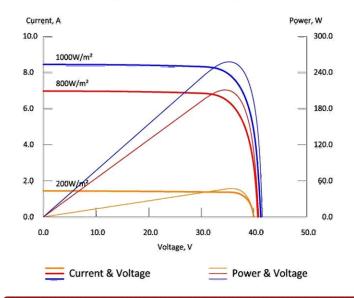

### **Electrical Characteristics**

Current-Voltage & Power-Voltage characteristics various irradiance levels