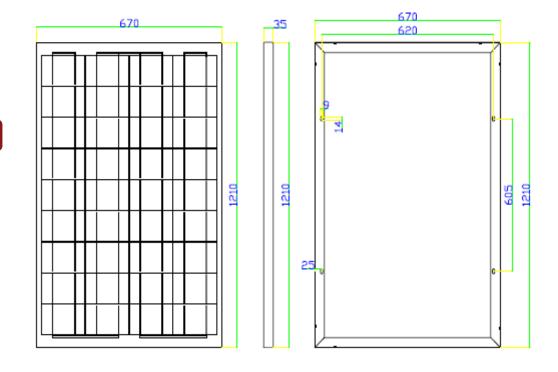

# **Physical Specifications**

Dimensior 1210\*670\*35mm

Weight: 10KG/PCS

Packing: 2pcs in one carton