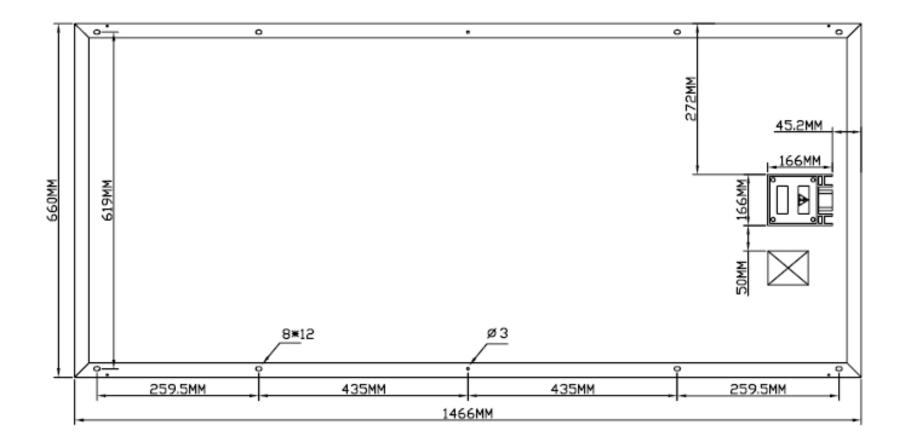

| Specification               |                                |
|-----------------------------|--------------------------------|
| Maximum Power               | 140W                           |
| Maximum Power Voltage (Vpm) | 17.70V                         |
| Maximum Power Current (Ipm) | 7.91A                          |
| Open Circuit Voltage (Voc)  | 22.10V                         |
| Short Circuit Current (Isc) | 8.68A                          |
| Cell Type / # Cells         | Multi-Crystalline 36 in series |
| Nominal Voltage             | 12Vdc                          |
| Maximum System Voltage      | DC 600V                        |
| Series Fuse Rating          | 10A                            |
| Performance Tolerance       | ±3%                            |
| Weight                      | 11.8kg / 25.96LBS              |