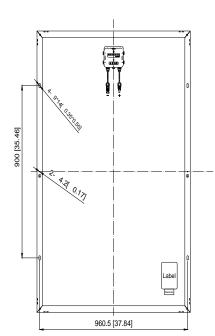

#### **Mechanical Specifications**

| Cell type       | Poly-crystalline                     |
|-----------------|--------------------------------------|
| Number of cells | 72 cells in series                   |
| Weight          | 16kg [35.27lbs]                      |
| Dimensions      | 1470 x 995 x 46mm                    |
|                 | [57.92 x 39.2 x 1.81in]              |
| Frame           | $> 15 \mu m$ clear anodized aluminum |
| Junction Box    | JX-18003F (IP65 waterproof)          |
| Cables          | 4.00mm <sup>2</sup> , 500mm          |
| Connectors      | LJQ-1 (MC4 compatible)               |

Unit: mm [inch]

Note: All electrical parameters are rated at standard test conditions (irradiance of 1000W/m<sup>2</sup>, AM 1.5G, cell temperature 77°F/25°C)

2013 Sunny Apex Development Ltd. All right reserved. Specifications included in this datasheet are subject to change without notice.