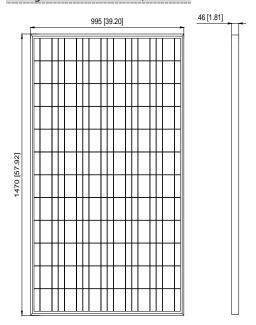

#### **Mechanical Specifications**

| Cell type       | Poly-crystalline                     |
|-----------------|--------------------------------------|
| Number of cells | 72 cells in series                   |
| Weight          | 16kg [35.27lbs]                      |
| Dimensions      | 1470 x 995 x 46mm                    |
|                 | [57.92 x 39.2 x 1.81in]              |
| Frame           | $> 15 \mu m$ clear anodized aluminum |
| Junction Box    | JX-18003F (IP65 waterproof)          |
| Cables          | 4.00mm <sup>2</sup> , 500mm          |
| Connectors      | LJQ-1 (MC4 compatible)               |

Unit: mm [inch]

Note: All electrical parameters are rated at standard test conditions (irradiance of 1000W/m<sup>2</sup>, AM 1.5G, cell temperature 77°F/25°C)

2013 Sunny Apex Development Ltd. All right reserved. Specifications included in this datasheet are subject to change without notice.