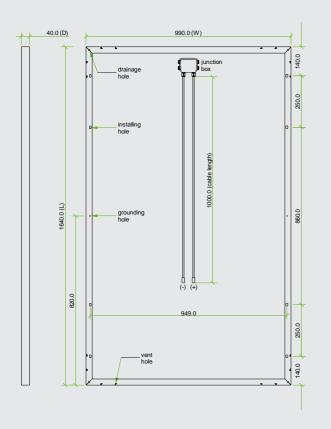

## General characteristicsCellpolycrystalline solar cell<br/>156 x 156 mmNo. of Cells<br/>(Connections)60 (6x10)Panel Dimensions1640 x 990 x 40 mmWeight19.0 kgConnectors and CablesConnectors and<br/>1m cables