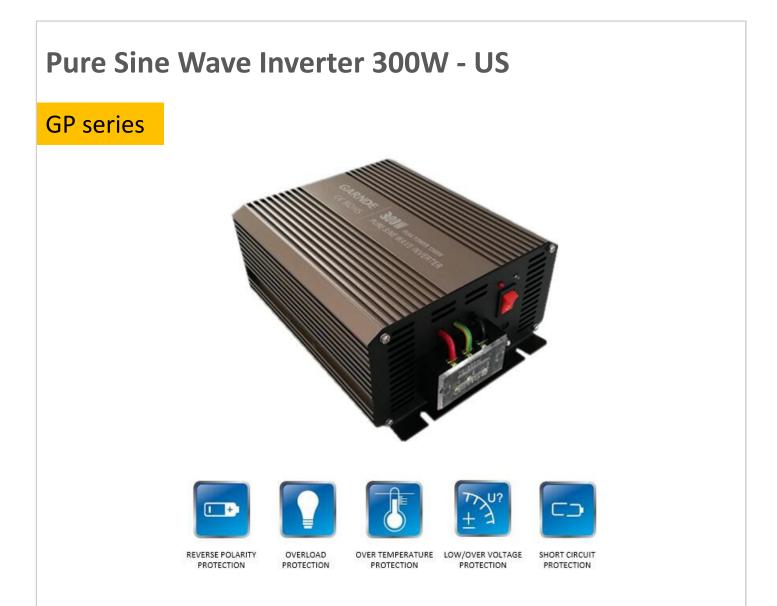

## FUNCTIONAL CHARACTERISTICS

- Convert 12/24V DC power to 110V AC pure sine wave power
- Output type and socket: optional
- Over load protection
- Over voltage protection
- Low voltage protection
- Short circuit protection
- Over temperature protection
- Reverse polarity protection
- Excellent heat radiation structure with aluminum shell
- With USB port output
- With LED indicator
- With on/off switch