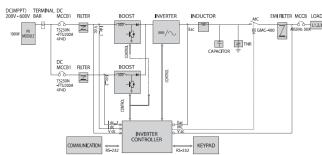

## **SPECIFICATION**

| Input     | Operating start voltage        | 400V                                                                                                                                                               |
|-----------|--------------------------------|--------------------------------------------------------------------------------------------------------------------------------------------------------------------|
|           | Voltage range                  | 200V – 1000V                                                                                                                                                       |
|           | Rated voltage                  | 620V                                                                                                                                                               |
|           | Maximum open circuit voltage   | 1000V                                                                                                                                                              |
|           | Control method                 | Maximum Power Point Tracking(MPPT) control, PWM                                                                                                                    |
| Output    | Nominal AC Power               | 99.4kW                                                                                                                                                             |
|           | Rated voltage                  | System voltage : 380V (+10%, -12%)                                                                                                                                 |
|           | Frequency variation rate       | System frequency 60Hz +0.5Hz, -0.7Hz                                                                                                                               |
|           | Power factor (cos φ)           | 0.98 or higher                                                                                                                                                     |
|           | Efficiency                     | 98% or higher                                                                                                                                                      |
|           | Protection method              | DC reverse polarity, Ground fault, DC Over Voltage, Over load, Over heat, AC short circuit, AC Over/under voltage, Over/under frequency, Anti-islanding (IEEE1547) |
| Structure | Cooling method                 | Forced air cooling                                                                                                                                                 |
|           | Degree of Protection           | IP 44 / Outdoor type                                                                                                                                               |
|           | Operating temperature/humidity | -20°C ~ 50°C / <90% RH (Non-Condensing)                                                                                                                            |
|           | Outer dimension ( W x H x D )  | 1020×1857×700                                                                                                                                                      |
|           | Total weight                   | 420kg                                                                                                                                                              |
| General   | Display                        | Character or Graphic LCD                                                                                                                                           |
|           | Communication Interface        | TCP/IP (BUILT IN WEB MONITORING)                                                                                                                                   |
|           | Warranty                       | 5years / Extended                                                                                                                                                  |