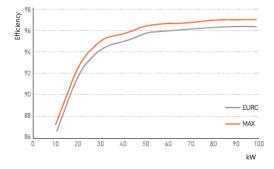

|
| General   | Display                        | Character or Graphic LCD                                                                                                                                           |
|           | Communication Interface        | TCP/IP (BUILT IN WEB MONITORING)                                                                                                                                   |
|           | Warranty                       | 5years / Extended                                                                                                                                                  |

XAbove is subject to change without prior notice

## **EFFICIENCY**