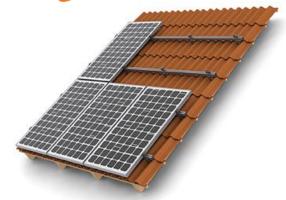

## 2.3 CSUNPOWER Mounting Structure

One of the most important features of mounting system is the duration under different weather conditions. Structure must be solid and reliable, able to withstand atmospheric erosion, wind loads and other external effects, safe and reliable installation, with minimal installation achieve the maximum effect of the use, almost maintenance-free surface, and reliable maintenance, these are to do a program selection the important factor to consider. System-based solution makes the installation of that devices become commercially possible, in order to achieve the best result..

- Designed for crystalline module installation.
- · Anti-leakage design.
- · Water chute on the aluminum rail.
- · EPDM sealing rubber between modules, etc.
- · Easy Installation.
- · Aesthetical appeal.