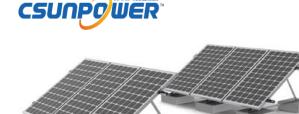

- · Widely used for both crystalline and thin film modules.
- · Easy & quick installation.
- $\cdot$  Only 4~5 kinds of components and no more than three kinds of tools in whole system fixation.
- $\cdot$  All system components are made with high quality aluminum & stainless steel.
- · Adoptable to all kinds of crystalline modules and certain thin film modules.
- $\cdot$  Direct foundation bolt, concrete base or bear load are the possible solution for ground installation.
- System installation inclination is adjustable according to requirement.
- $\cdot$  Easy installation, only three kinds of tools could finish the installation.