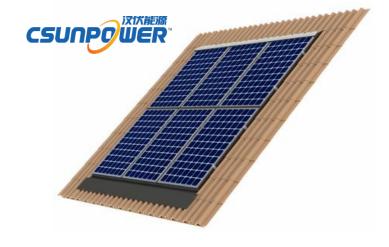

## 2.3 CSUNPOWER Mounting Structure

One of the most important features of mounting system is the duration under different weather conditions. Structure must be solid and reliable, able to withstand atmospheric erosion, wind loads and other external effects, safe and reliable installation, with minimal installation achieve the maximum effect of the use, almost maintenance-free surface, and reliable maintenance, these are to do a program selection the important factor to consider. System-based solution makes the installation of that devices become commercially possible, in order to achieve the best result..

- Designed for crystalline module installation.
- · Anti-leakage design.
- · Water chute on the aluminum rail.
- · EPDM sealing rubber between modules, etc.
- · Easy Installation.
- · Aesthetical appeal.