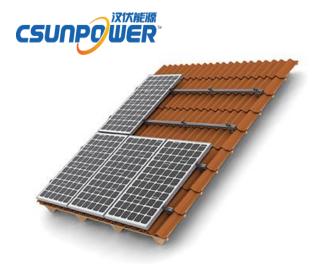

Adoptable to all kinds of crystalline modules and certain thin film modules.

• Direct foundation bolt, concrete base or bear load are the possible solution for ground installation.

System installation inclination is adjustable according to requirement.