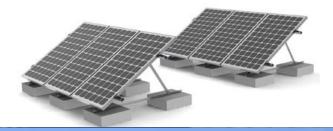

Adoptable to all kinds of crystalline modules and certain thin film modules.

• Direct foundation bolt, concrete base or bear load are the possible solution for ground installation.

System installation inclination is adjustable according to requirement.

- Easy installation, only three kinds of tools could finish the installation.

· Easy & quick installation.

 Only 4~5 kinds of components and no more than three kinds of tools in whole system fixation.

All system components are made with high quality aluminum & stainless steel.