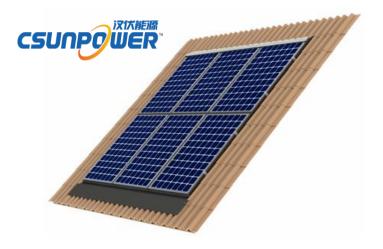

## 2.5 CSUNPOWER Mounting Structure

One of the most important features of mounting system is the duration under different weather conditions. Structure must be solid and reliable, able to withstand atmospheric erosion, wind loads and other external effects, safe and reliable installation, with minimal installation achieve the maximum effect of the use, almost maintenance-free surface, and reliable maintenance, these are to do a program selection the important factor to consider. System-based solution makes the installation of that devices become commercially possible, in order to achieve the best result.

- Designed for crystalline module installation.
- · Anti-leakage design.
- · Water chute on the aluminum rail.
- · EPDM sealing rubber between modules, etc.
- · Easy Installation.
- · Aesthetical appeal.