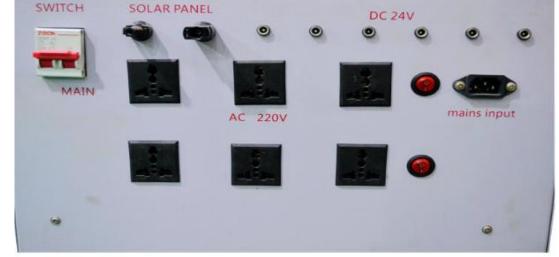

ar charging current: 10A/20A/30A.



05. Display solar charging capacity(Ah). (Press the button for 2 seconds to clear history).



#### 02. Voltage capacity display



#### 04. Load current display,

It is easy to check load current, makes it easy to calculate load power consumption using current\*voltage.



06. Display battery discharging capacity-Ah. (Press the button for 2 seconds to clear history).







-40 to 75 celsuis degree is the normal working temp. range.



E0-Normal

08. Error

E1-PV overvoltage E2-PV overload

E3-PV short circuit

E5- Load over limit

E6- Over temperature

E7- Sensor damage

E4-Load short circuit E8- Host over temperature



Main host display(Model  $0301 \sim 0306$ ):

-Front side



-Back side



## Main host display(Model 0307 ~ 0309):

-Front side





-Back side

### SINOLTECH ENERGY LIMITED

SHANDONG SINOLTECH INTERNATIONAL CO., LTD

**International Marketing Manager: Susan LIU** 

A: No. 555 Jingde Road, Licheng District, Jinan 250102, CHINA

P: +86 153 1880 7707 | E: susan@sinoltech.com | W: www.sinoltech.com

Skype: SINOLTECH | WhatsApp: +86 153 1880 7707