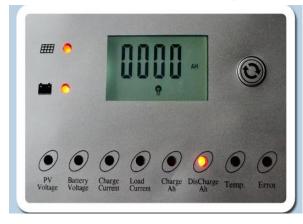

### **Functions:**

01. Charging voltage fo solar PV voltage This type solar system is suitable for charging any solar panel with OPEN CIRCUIT VOLT less than 150V.

03. Three option for solar charging current: 10A/20A/30A.

05. Display solar charging capacity(Ah). (Press the button for 2 seconds to clear history).

#### 02. Voltage capacity display

#### 04. Load current display,

It is easy to check load current, makes it easy to calculate load power consumption using current\*voltage.

06. Display battery discharging capacity-Ah. (Press the button for 2 seconds to clear history).

-40 to 75 celsuis degree is the normal working temp. range.

E0-Normal

08. Error

E1-PV overvoltage E2-PV overload

E3-PV short circuit

E5- Load over limit

E6- Over temperature

E7- Sensor damage

E4-Load short circuit E8- Host over temperature

Main host display(Model  $0301 \sim 0306$ ):

-Front side

-Back side