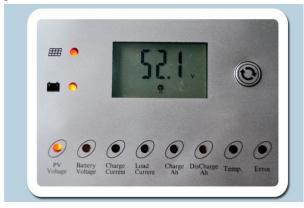

#### 02. Voltage capacity display

-40 to 75 celsuis degree is the normal working temp. range.

E0-Normal

08. Error

E1-PV overvoltage E2-PV overload

E3-PV short circuit

E5- Load over limit

E6- Over temperature

E7- Sensor damage

E4-Load short circuit E8- Host over temperature

Main host display(Model  $0301 \sim 0306$ ):

-Front side

-Back side