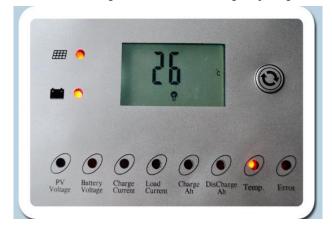

-40 to 75 celsuis degree is the normal working temp. range.

E0-Normal

08. Error

E1-PV overvoltage E2-PV overload

E3-PV short circuit

E5- Load over limit

E6- Over temperature

E7- Sensor damage