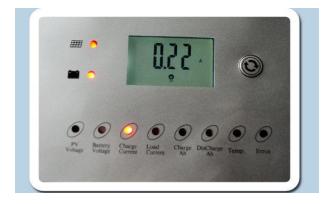

### **Functions:**

01. Charging voltage fo solar PV voltage This type solar system is suitable for charging any solar panel with OPEN CIRCUIT VOLT less than 150V.

03. Three option for solar charging current: 10A/20A/30A.

#### 04. Load current display,

It is easy to check load current, makes it easy to calculate load power consumption using current\*voltage.

06. Display battery discharging capacity-Ah. (Press the button for 2 seconds to clear history).