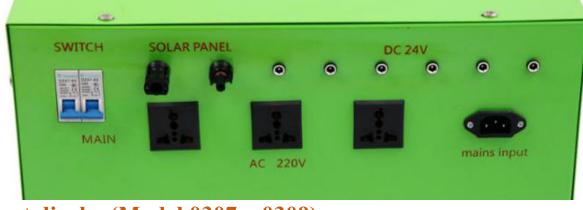

EN CIRCUIT VOLT less than 150V.



03. Three option for solar charging current: 10A/20A/30A.



05. Display solar charging capacity(Ah). (Press the button for 2 seconds to clear history).



#### 02. Voltage capacity display



#### 04. Load current display,

It is easy to check load current, makes it easy to calculate load power consumption using current\*voltage.



06. Display battery discharging capacity-Ah. (Press the button for 2 seconds to clear history).







-40 to 75 celsuis degree is the normal working temp. range.



E0-Normal

08. Error

E1-PV overvoltage E2-PV overload

E3-PV short circuit

E5- Load over limit

E6- Over temperature

E7- Sensor damage

E4-Load short circuit E8- Host over temperature



Main host display(Model  $0301 \sim 0306$ ):

-Front side



-Back side



## Main host display(Model 0307 ~ 0309):

-Front side





-Back side

### SINOLTECH ENERGY LIMITED

SHANDONG SINOLTECH INTERNATIONAL CO., LTD

**International Marketing Manager: Susan LIU** 

A: No. 555 Jingde Road, Licheng District, Jinan 250102, CHINA

P: +86 153 1880 7707 | E: susan@sinoltech.com | W: www.sinoltech.com

Skype: SINOLTECH | WhatsApp: +86 153 1880 7707