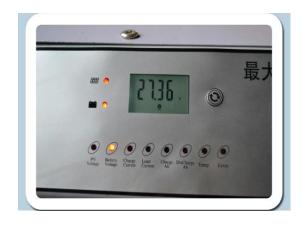

### **Functions:**

01. Charging voltage fo solar PV voltage This type solar system is suitable for charging any solar panel with OPEN CIRCUIT VOLT less than 150V.

03. Three option for solar charging current: 10A/20A/30A.

05. Display solar charging capacity(Ah). (Press the button for 2 seconds to clear history).

#### 02. Voltage capacity display

#### 04. Load current display,

It is easy to check load current, makes it easy to calculate load power consumption using current\*voltage.

06. Display battery discharging capacity-Ah. (Press the button for 2 seconds to clear history).

-40 to 75 celsuis degree is the normal working temp. range.

E0-Normal

08. Error

E1-PV overvoltage E2-PV overload

E3-PV short circuit

E5- Load over limit

E6- Over temperature

E7- Sensor damage

E4-Load short circuit E8- Host over temperature

Main host display(Model  $0301 \sim 0306$ ):

-Front side

-Back side