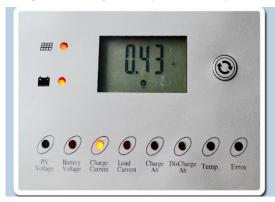

### **Functions:**

01. Charging voltage fo solar PV voltage This type solar system is suitable for charging any solar panel with OPEN CIRCUIT VOLT less than 150V.

03. Three option for solar charging current: 10A/20A/30A.

05. Display solar charging capacity(Ah). (Press the button for 2 seconds to clear history).

#### 02. Voltage capacity display

#### 04. Load current display,

It is easy to check load current, makes it easy to calculate load power consumption using current\*voltage.

06. Display battery discharging capacity-Ah. (Press the button for 2 seconds to clear history).

-40 to 75 celsuis degree is the normal working temp. range.

E0-Normal

08. Error

E1-PV overvoltage E2-PV overload

E3-PV short circuit

E5- Load over limit

E6- Over temperature

E7- Sensor damage

## Main host display(Model 0307 ~ 0309):

-Front side

-Back side