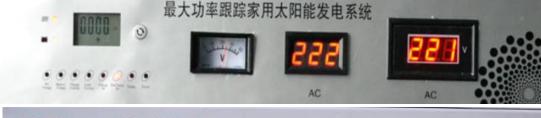

olar charging current: 10A/20A/30A.



05. Display solar charging capacity(Ah). (Press the button for 2 seconds to clear history).



#### 02. Voltage capacity display



#### 04. Load current display,

It is easy to check load current, makes it easy to calculate load power consumption using current\*voltage.



06. Display battery discharging capacity-Ah. (Press the button for 2 seconds to clear history).







-40 to 75 celsuis degree is the normal working temp. range.



E0-Normal

08. Error

E1-PV overvoltage E2-PV overload

E3-PV short circuit

E5- Load over limit

E6- Over temperature

E7- Sensor damage

E4-Load short circuit E8- Host over temperature



Main host display(Model  $0301 \sim 0306$ ):

-Front side



-Back side



## Main host display(Model 0307 ~ 0309):

-Front side





-Back side

### SINOLTECH ENERGY LIMITED

SHANDONG SINOLTECH INTERNATIONAL CO., LTD

**International Marketing Manager: Susan LIU** 

A: No. 555 Jingde Road, Licheng District, Jinan 250102, CHINA

P: +86 153 1880 7707 | E: susan@sinoltech.com | W: www.sinoltech.com

Skype: SINOLTECH | WhatsApp: +86 153 1880 7707