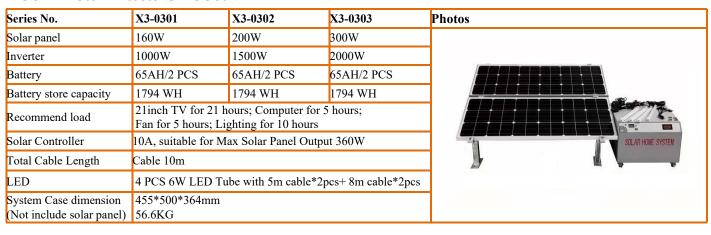

# SINOLTECH

#### **Features:**

- All In One Easy To Plug and Play
- Full Digital Display Charging and Discharging
- Full Power Pure Sine Wave Output

## Package Include:

Solar panel, System case, LED tube, Cables.

## **Application Area:**

Recommended for Fridge, Cooking, TV, Fand and Lighting

## **Technical Data Sheet:**



| Series No.                                         | X3-0304                                             | X3-0305                                     | Photos