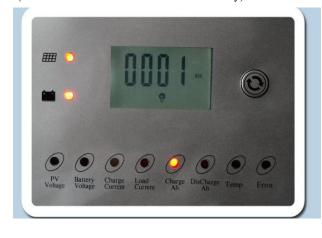

### **Functions:**

01. Charging voltage fo solar PV voltage This type solar system is suitable for charging any solar panel with OPEN CIRCUIT VOLT less than 150V.

03. Three option for solar charging current: 10A/20A/30A.

05. Display solar charging capacity(Ah). (Press the button for 2 seconds to clear history).

#### 02. Voltage capacity display

#### 04. Load current display,

It is easy to check load current, makes it easy to calculate load power consumption using current\*voltage.

06. Display battery discharging capacity-Ah. (Press the button for 2 seconds to clear history).

-40 to 75 celsuis degree is the normal working temp. range.

E0-Normal

08. Error

E1-PV overvoltage E2-PV overload

E3-PV short circuit

E5- Load over limit

E6- Over temperature

E7- Sensor damage

E4-Load short circuit E8- Host over temperature

Main host display(Model  $0301 \sim 0306$ ):

-Front side

-Back side