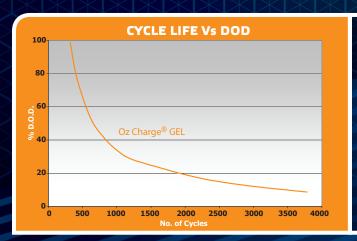

## SICK OF BATTERIES THAT LEAVE YOU UP THE CREEK?

Oz Charge<sup>®</sup> Gel batteries perform a greater number of discharge cycles over their lifetime therefore delivering a lower lifetime cost and higher reliability. This is because of their dedicated cyclic plate design, and the same extensive R&D, special chemical process and strict ISO-9001/14001 quality and manufacturing standards as their AGM counterparts.