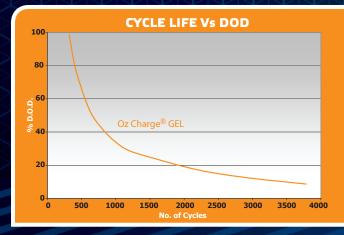

### SICK OF BATTERIES THAT LEAVE YOU UP THE CREEK?

Oz Charge® Gel batteries perform a greater number of discharge cycles over their lifetime therefore delivering a lower lifetime cost and higher reliability. This is because of their dedicated cyclic plate design, and the same extensive R&D, special chemical process and strict ISO-9001/14001 quality and manufacturing standards as their AGM counterparts.

Oz Charge® Gel batteries perform as well as some of the most expensive European brands at a realistic price, so you can count

You can EXTEND THE LIFE OF YOUR BATTERY by using a compatible Oz Charge® Battery Charger & Maintainer.