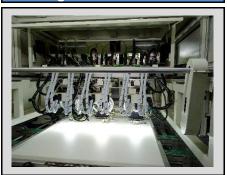

| Production Machinery                       |                                   |          |            |  |
|--------------------------------------------|-----------------------------------|----------|------------|--|
| Key Machine Name                           | Brand & Model No.                 | Quantity | Condition  |  |
| Integrated Scribing and Welding Machine    | Xiaoniu & CHn40T                  | 16       | Acceptable |  |
| Full Automatic High<br>Speed Typesetter    | Xiaoniu & CP120S                  | 8        | Acceptable |  |
| Automatic Welding<br>Machine               | Xiaoniu & DH180-HP                | 2        | Acceptable |  |
| Full Automatic Double<br>Chamber Laminator | Qingdao Boshuo &<br>BSL27870AC-HB | 10       | Acceptable |  |
| Automatic Framing Machine                  | Shengcheng & SC1624-C11B          | 4        | Acceptable |  |
| Automatic Junction Box<br>Welding Machine  | Keshengda & KS-01b                | 2        | Acceptable |  |

# Full Automatic High Speed Type setter