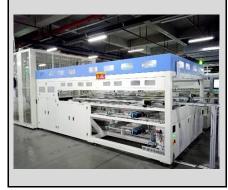

| Production Machinery                       |                                   |          |            |  |
|--------------------------------------------|-----------------------------------|----------|------------|--|
| Key Machine Name                           | Brand & Model No.                 | Quantity | Condition  |  |
| Integrated Scribing and Welding Machine    | Xiaoniu & CHn40T                  | 16       | Acceptable |  |
| Full Automatic High<br>Speed Typesetter    | Xiaoniu & CP120S                  | 8        | Acceptable |  |
| Automatic Welding<br>Machine               | Xiaoniu & DH180-HP                | 2        | Acceptable |  |
| Full Automatic Double<br>Chamber Laminator | Qingdao Boshuo &<br>BSL27870AC-HB | 10       | Acceptable |  |
| Automatic Framing Machine                  | Shengcheng & SC1624-C11B          | 4        | Acceptable |  |
| Automatic Junction Box<br>Welding Machine  | Keshengda & KS-01b                | 2        | Acceptable |  |

# Integrated Scribing and Welding Machine