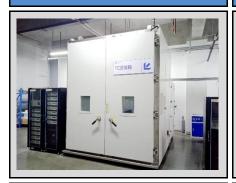

#### **Automatic Welding Machine**

**Full Automatic Double Chamber Laminator** 

**Automatic Framing Machine** 

Automatic Junction Box Welding Machine

| Key Testing Machinery                 |                       |          |            |
|---------------------------------------|-----------------------|----------|------------|
| Machine Name                          | Brand & Model No.     | Quantity | Condition  |
| TC Testing Chamber                    | Baishiqi              | 1        | Acceptable |
| DH Testing Chamber                    | Baishiqi              | 1        | Acceptable |
| Dynamic Mechanical Load               | Baishiqi              | 1        | Acceptable |
| Horizontal Tensile Testing<br>Machine | Qiantong & QT-6201DAW | 1        | Acceptable |
| Wet Leakage Test System               | Baishiqi              | 1        | Acceptable |
| Universal Testing Machine             | Hongjin               | 1        | Acceptable |

## **TC Testing Chamber**

**Dynamic Mechanical Load** 

**Horizontal Tensile Testing Machine** 

Wet Leakage Test System

Universal Testing Machine