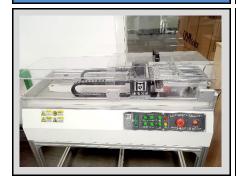

#### **Automatic Welding Machine**

**Full Automatic Double Chamber Laminator** 

**Automatic Framing Machine** 

Automatic Junction Box Welding Machine

| Key Testing Machinery                 |                       |          |            |
|---------------------------------------|-----------------------|----------|------------|
| Machine Name                          | Brand & Model No.     | Quantity | Condition  |
| TC Testing Chamber                    | Baishiqi              | 1        | Acceptable |
| DH Testing Chamber                    | Baishiqi              | 1        | Acceptable |
| Dynamic Mechanical Load               | Baishiqi              | 1        | Acceptable |
| Horizontal Tensile Testing<br>Machine | Qiantong & QT-6201DAW | 1        | Acceptable |
| Wet Leakage Test System               | Baishiqi              | 1        | Acceptable |
| Universal Testing Machine             | Hongjin               | 1        | Acceptable |

## **TC Testing Chamber**

**Dynamic Mechanical Load** 

**Horizontal Tensile Testing Machine** 

Wet Leakage Test System

Universal Testing Machine