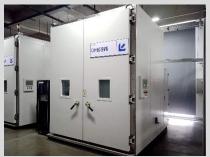

#### **Automatic Welding Machine**

**Full Automatic Double Chamber Laminator** 

**Automatic Framing Machine** 

Automatic Junction Box Welding Machine

| Key Testing Machinery                 |                       |          |            |
|---------------------------------------|-----------------------|----------|------------|
| Machine Name                          | Brand & Model No.     | Quantity | Condition  |
| TC Testing Chamber                    | Baishiqi              | 1        | Acceptable |
| DH Testing Chamber                    | Baishiqi              | 1        | Acceptable |
| Dynamic Mechanical Load               | Baishiqi              | 1        | Acceptable |
| Horizontal Tensile Testing<br>Machine | Qiantong & QT-6201DAW | 1        | Acceptable |
| Wet Leakage Test System               | Baishiqi              | 1        | Acceptable |
| Universal Testing Machine             | Hongjin               | 1        | Acceptable |

## **TC Testing Chamber**

**Dynamic Mechanical Load** 

**Horizontal Tensile Testing Machine** 

Wet Leakage Test System

Universal Testing Machine