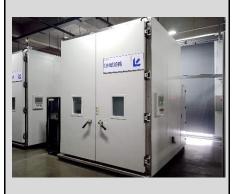

#### **Automatic Welding Machine**

**Full Automatic Double Chamber Laminator** 

**Automatic Framing Machine** 

Automatic Junction Box Welding Machine

| Key Testing Machinery                 |                       |          |            |
|---------------------------------------|-----------------------|----------|------------|
| Machine Name                          | Brand & Model No.     | Quantity | Condition  |
| TC Testing Chamber                    | Baishiqi              | 1        | Acceptable |
| DH Testing Chamber                    | Baishiqi              | 1        | Acceptable |
| Dynamic Mechanical Load               | Baishiqi              | 1        | Acceptable |
| Horizontal Tensile Testing<br>Machine | Qiantong & QT-6201DAW | 1        | Acceptable |
| Wet Leakage Test System               | Baishiqi              | 1        | Acceptable |
| Universal Testing Machine             | Hongjin               | 1        | Acceptable |

## **TC Testing Chamber**

**Dynamic Mechanical Load** 

**Horizontal Tensile Testing Machine** 

Wet Leakage Test System

Universal Testing Machine