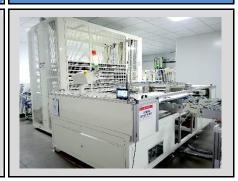

kage Test System               | Baishiqi              | 1        | Acceptable |
| Universal Testing Machine             | Hongjin               | 1        | Acceptable |



## **TC Testing Chamber**



**Dynamic Mechanical Load** 







**Horizontal Tensile Testing Machine** 

Wet Leakage Test System

Universal Testing Machine









#### **Production Flow (Solar Panel)**

### Panel Splitting and String Welding



**EVA Cutting and Laying** 







**Full Automatic Typesetting** 

**Reflow Soldering** 

**Automatic Taping** 







**Back Panel and EVA Laying** 

**EL Testing** 

Laminating







### **Appearance Inspection**

### **Automatic Framing**

Automatic Welding of Junction Box







**Junction Box Glue Injection** 

**Solar Panel Self-Curing** 

**Automatic Rubbing** 







**Surface Cleaning** 

Safety Test

Final EL Testing







**Automatic Labelling** 

Visual Inspection

**Automatic Grading** 











## R & D Capacity

#### **Current Situation**

There are 24 R&D engineers in the company.

| Education Level  | Headcount |
|------------------|-----------|
| Doctorate        | 0         |
| Post-Graduate    | 1         |
| Graduate         | 9         |
| Junior College   | 14        |
| Technical School | 0         |
| High School      | 0         |

| Work Experience   | Headcount |
|-------------------|-----------|
| Over 30 Years     | 0         |
| 21-30 Years       | 1         |
| 11-20 Years       | 3         |
| 6-10 Years        | 11        |
| 2-5 Years         | 8         |
| Less than 2 years | 1         |

| Brand Situation