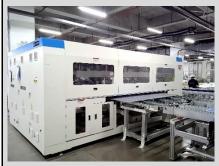

| Production Machinery                       |                                   |          |            |  |
|--------------------------------------------|-----------------------------------|----------|------------|--|
| Key Machine Name                           | Brand & Model No.                 | Quantity | Condition  |  |
| Integrated Scribing and Welding Machine    | Xiaoniu & CHn40T                  | 16       | Acceptable |  |
| Full Automatic High<br>Speed Typesetter    | Xiaoniu & CP120S                  | 8        | Acceptable |  |
| Automatic Welding<br>Machine               | Xiaoniu & DH180-HP                | 2        | Acceptable |  |
| Full Automatic Double<br>Chamber Laminator | Qingdao Boshuo &<br>BSL27870AC-HB | 10       | Acceptable |  |
| Automatic Framing Machine                  | Shengcheng & SC1624-C11B          | 4        | Acceptable |  |
| Automatic Junction Box<br>Welding Machine  | Keshengda & KS-01b                | 2        | Acceptable |  |

# Full Automatic High Speed Type setter