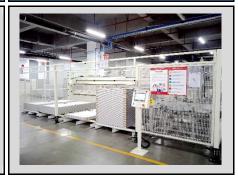

## **Product Capabilities**

| Production Capacity |                                    |                                          |
|---------------------|------------------------------------|------------------------------------------|
| Product Name        | Production Line Capacity (Monthly) | Actual Units Produced<br>(Previous Year) |
| Solar Panel         | 150 MW / Month                     | Confidential                             |

| Production Machinery                       |                                   |          |            |  |
|--------------------------------------------|-----------------------------------|----------|------------|--|
| Key Machine Name                           | Brand & Model No.                 | Quantity | Condition  |  |
| Integrated Scribing and Welding Machine    | Xiaoniu & CHn40T                  | 16       | Acceptable |  |
| Full Automatic High<br>Speed Typesetter    | Xiaoniu & CP120S                  | 8        | Acceptable |  |
| Automatic Welding<br>Machine               | Xiaoniu & DH180-HP                | 2        | Acceptable |  |
| Full Automatic Double<br>Chamber Laminator | Qingdao Boshuo &<br>BSL27870AC-HB | 10       | Acceptable |  |
| Automatic Framing Machine                  | Shengcheng & SC1624-C11B          | 4        | Acceptable |  |
| Automatic Junction Box<br>Welding Machine  | Keshengda & KS-01b                | 2        | Acceptable |  |