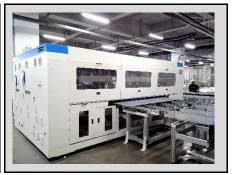

| Production Machinery                       |                                   |          |            |  |
|--------------------------------------------|-----------------------------------|----------|------------|--|
| Key Machine Name                           | Brand & Model No.                 | Quantity | Condition  |  |
| Integrated Scribing and Welding Machine    | Xiaoniu & CHn40T                  | 16       | Acceptable |  |
| Full Automatic High<br>Speed Typesetter    | Xiaoniu & CP120S                  | 8        | Acceptable |  |
| Automatic Welding<br>Machine               | Xiaoniu & DH180-HP                | 2        | Acceptable |  |
| Full Automatic Double<br>Chamber Laminator | Qingdao Boshuo &<br>BSL27870AC-HB | 10       | Acceptable |  |
| Automatic Framing Machine                  | Shengcheng & SC1624-C11B          | 4        | Acceptable |  |
| Automatic Junction Box<br>Welding Machine  | Keshengda & KS-01b                | 2        | Acceptable |  |

# Integrated Scribing and Welding Machine