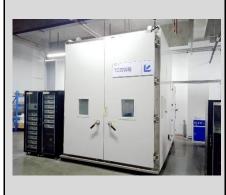

#### **Automatic Welding Machine**

**Full Automatic Double Chamber Laminator** 

**Automatic Framing Machine** 

Automatic Junction Box Welding Machine

| Key Testing Machinery                 |                       |          |            |
|---------------------------------------|-----------------------|----------|------------|
| Machine Name                          | Brand & Model No.     | Quantity | Condition  |
| TC Testing Chamber                    | Baishiqi              | 1        | Acceptable |
| DH Testing Chamber                    | Baishiqi              | 1        | Acceptable |
| Dynamic Mechanical Load               | Baishiqi              | 1        | Acceptable |
| Horizontal Tensile Testing<br>Machine | Qiantong & QT-6201DAW | 1        | Acceptable |
| Wet Leakage Test System               | Baishiqi              | 1        | Acceptable |
| Universal Testing Machine             | Hongjin               | 1        | Acceptable |

## **TC Testing Chamber**

**Dynamic Mechanical Load** 

**Horizontal Tensile Testing Machine** 

Wet Leakage Test System

Universal Testing Machine

## **Development Devices**

## **TC Testing Chamber**

**Dynamic Mechanical Load** 