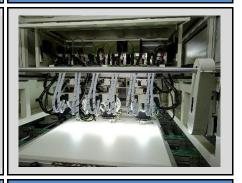

| Production Machinery                       |                                   |          |            |  |
|--------------------------------------------|-----------------------------------|----------|------------|--|
| Key Machine Name                           | Brand & Model No.                 | Quantity | Condition  |  |
| Integrated Scribing and Welding Machine    | Xiaoniu & CHn40T                  | 16       | Acceptable |  |
| Full Automatic High<br>Speed Typesetter    | Xiaoniu & CP120S                  | 8        | Acceptable |  |
| Automatic Welding<br>Machine               | Xiaoniu & DH180-HP                | 2        | Acceptable |  |
| Full Automatic Double<br>Chamber Laminator | Qingdao Boshuo &<br>BSL27870AC-HB | 10       | Acceptable |  |
| Automatic Framing Machine                  | Shengcheng & SC1624-C11B          | 4        | Acceptable |  |
| Automatic Junction Box<br>Welding Machine  | Keshengda & KS-01b                | 2        | Acceptable |  |

# Full Automatic High Speed Type setter