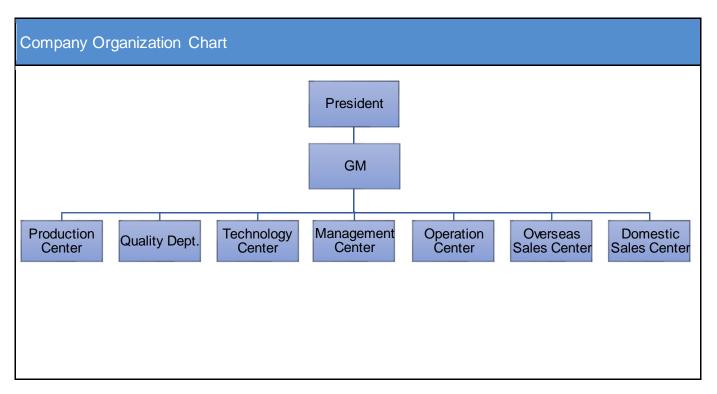

## **Human Resources**

| Department Name       | Full Time<br>Employee(s) | Part-Time Employee(s) | Total |
|-----------------------|--------------------------|-----------------------|-------|
| President             | 1                        | 0                     | 1     |
| GM                    | 1                        | 0                     | 1     |
| Production Center     | 246                      | 0                     | 246   |
| Quality Dept.         | 61                       | 0                     | 61    |
| Technology Center     | 22                       | 0                     | 22    |
| Management Center     | 37                       | 0                     | 37    |
| Operation Center      | 30                       | 0                     | 30    |
| Overseas Sales Center | 38                       | 0                     | 38    |
| Domestic Sales Center | 15                       | 0                     | 15    |
| Totals                | 451                      | 0                     | 451   |