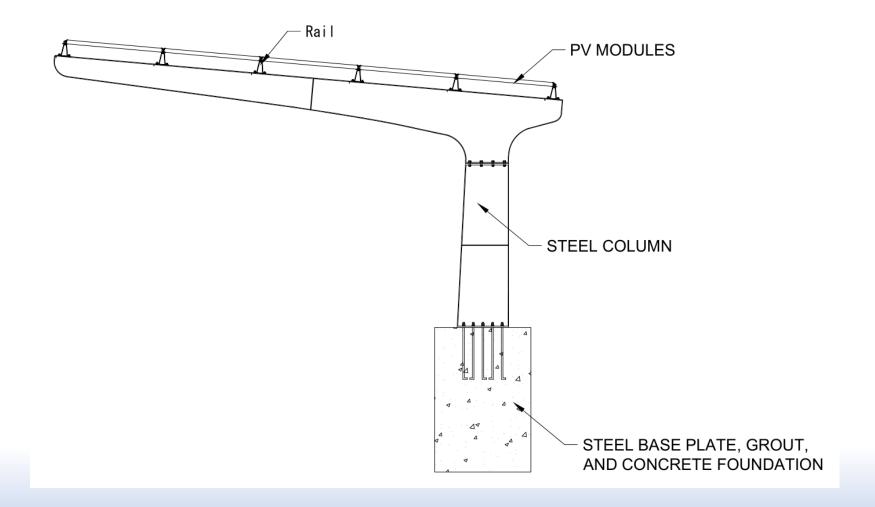

## **Carbon Steel Carport System**

Carbon Steel Carport System from EmperySolar adopts heavy carbon steel bracket, which has the characteristics of heavy weight, strong stability, less collision damage, wider height and width. It is suitable for different climates in different countries. It can design reasonable height, width and rain-proof characteristics according to customer's needs and actual conditions, so as to meet customer's higher demand for the Carport.

## **Technical Characteristics and Parameters:**

| TECHNICAL INFORMATION   |                                     |
|-------------------------|-------------------------------------|
| Tilt Angle              | 0° ~20°                             |
| Max Wind Speed          | 60m/s                               |
| Snow Load               | 1.4KN/m²                            |
| Material                | Q235B & AL6005-T5                   |
| <b>Ground Clearance</b> | Accept Customized                   |
| Foundation              | Concrete                            |
| Arrayment               | Customized                          |
| Waterproof              | Customized                          |
| Standard                | Japan JIS C 8955:2011               |
| Quality Assurance       | 10 years warranty;20 years duration |