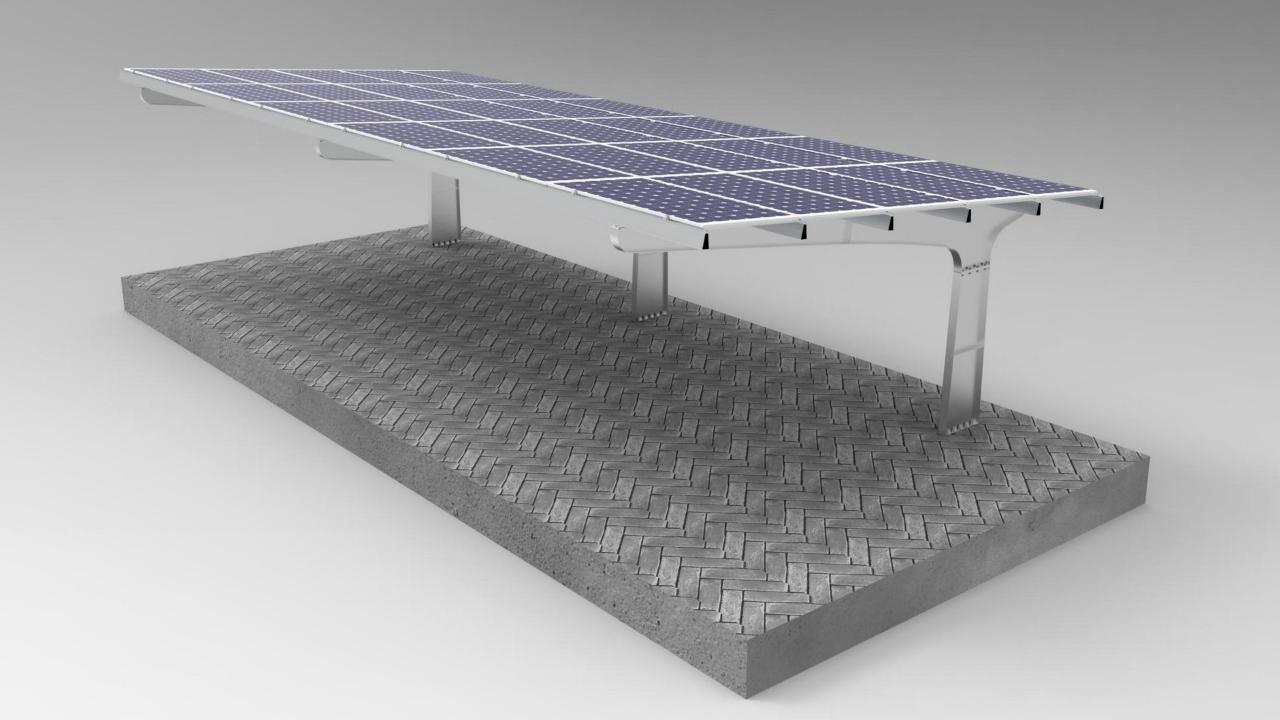

## **Carbon Steel Carport System**

Carbon Steel Carport System from EmperySolar adopts heavy carbon steel bracket, which has the characteristics of heavy weight, strong stability, less collision damage, wider height and width. It is suitable for different climates in different countries. It can design reasonable height, width and rain-proof characteristics according to customer's needs and actual conditions, so as to meet customer's higher demand for the Carport.

## Cost-Effective Benefits

- Good stability and less collision damage
- The structure is subjected to rigorous calculation and test, and can withstand harsh environmental conditions
- The design has wider width and height.

- The use of hot dip galvanized Q235 on the rack can prolong the service life.
- The use of steel sheet and a complete set of drainage system to ensure the waterproof of the Carport.

## **Technical Characteristics and Parameters:**

| TECHNICAL INFORMATION   |                                     |
|-------------------------|-------------------------------------|
| Tilt Angle              | 0° ~20°                             |
| Max Wind Speed          | 60m/s                               |
| Snow Load               | 1.4KN/m²                            |
| Material                | Q235B & AL6005-T5                   |
| <b>Ground Clearance</b> | Accept Customized                   |
| Foundation              | Concrete                            |
| Arrayment               | Customized                          |
| Waterproof              | Customized                          |
| Standard                | Japan JIS C 8955:2011               |
| Quality Assurance       | 10 years warranty;20 years duration |