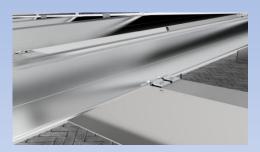

## **Carbon Steel Carport System**

Carbon Steel Carport System from EmperySolar adopts heavy carbon steel bracket, which has the characteristics of heavy weight, strong stability, less collision damage, wider height and width. It is suitable for different climates in different countries. It can design reasonable height, width and rain-proof characteristics according to customer's needs and actual conditions, so as to meet customer's higher demand for the Carport.

- The use of hot dip galvanized Q235 on the rack can prolong the service life.
- The use of steel sheet and a complete set of drainage system to ensure the waterproof of the Carport.