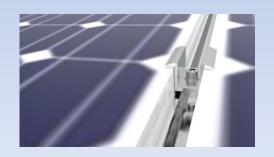

## **Carbon Steel Carport System**

Carbon Steel Carport System from EmperySolar adopts heavy carbon steel bracket, which has the characteristics of heavy weight, strong stability, less collision damage, wider height and width. It is suitable for different climates in different countries. It can design reasonable height, width and rain-proof characteristics according to customer's needs and actual conditions, so as to meet customer's higher demand for the Carport.

- The use of hot dip galvanized Q235 on the rack can prolong the service life.
- The use of steel sheet and a complete set of drainage system to ensure the waterproof of the Carport.