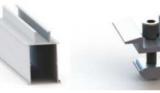

## Parts

① GS-SNKY-L

② GS-KIC-F Middle fixed pressure block

③ GS-KEC-F Side fixed pressure block