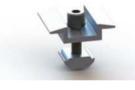

## Parts

① GS-SNKY-L

② GS-KIC-F Middle fixed pressure block

③ GS-KEC-F Side fixed pressure block