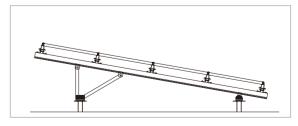

#### Structure

\* The longitudinal members and columns are pre-assembled to the greatest extent by the factory, which greatly facilitates on-site construction.

A Type: AG4+SNKY