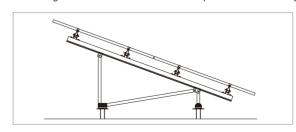

#### Structure

\* The longitudinal members and columns are pre-assembled to the greatest extent by the factory, which greatly facilitates on-site construction.

A Type: AG4+SNKY