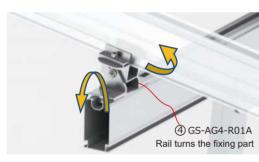

## Features

- · No on-site processing is required, construction is convenient, and corrosion resistance is better;
- · It can adapt to the undulating terrain and adjust the north-south slope of the ground through the height difference of the piles;
- · Unique rotating parts, effectively overcome the tilt of the ground.