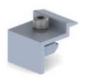

## Parts

① GS-SNKY-L

② GS-KIC-F Middle fixed pressure block

③ GS-KEC-F Side fixed pressure block