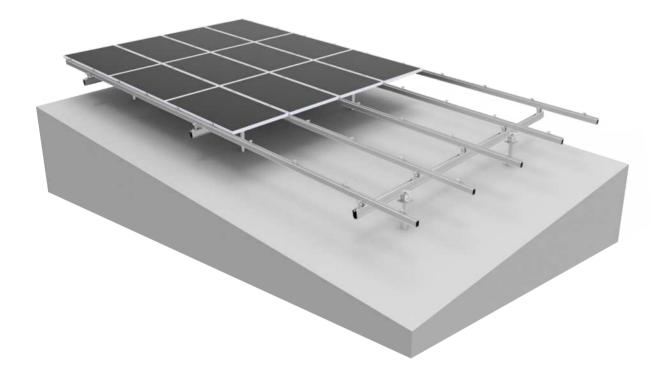

## • System Introduction

The self-developed aluminum alloy fixed mounting system, due to its high quality, durability and standardized product advantages, aluminum alloy's unique quick installation structure and flexible layout style have become the most widely used solution in the construction of PV power plants.

## Features

- · No on-site processing is required, construction is convenient, and corrosion resistance is better;
- · It can adapt to the undulating terrain and adjust the north-south slope of the ground through the height difference of the piles;
- · Unique rotating parts, effectively overcome the tilt of the ground.

#### Structure

\* The longitudinal members and columns are pre-assembled to the greatest extent by the factory, which greatly facilitates on-site construction.

A Type: AG4+SNKY