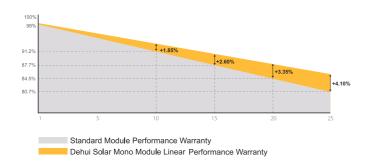

## LINEAR PERFORMANCE WARRANTY

| ELECTRICAL PROPERTIES   STC*    | DH-M772W 430W | DH-M772W 435W | DH-M772W 440W | DH-M772W 445W | DH-M772W 450W |
|---------------------------------|---------------|---------------|---------------|---------------|---------------|
| Peak Power (Pmax   W)           | 430           | 435           | 440           | 445           | 450           |
| MPP Voltage (Vmp   V)           | 40.7          | 40.9          | 41.1          | 41.3          | 41.5          |
| MPP Current (Imp   A)           | 10.57         | 10.64         | 10.71         | 10.78         | 10.85         |
| Open Circuit Voltage (Voc   V)  | 48.5          | 48.7          | 48.9          | 49.1          | 49.3          |
| Short Circuit Current (Isc   A) | 11.31         | 11.39         | 11.46         | 11.53         | 11.60         |
| Module Efficiency (%)           | 19.8          | 20.0          | 20.2          | 20.5          | 20.7          |
| Power Tolerance                 |               |               | 0~+5W         |               |               |
| Operating Temperature           | -40°C ~ 85°C  |               |               |               |               |
| Maximum System Voltage          | DC 1500V      |               |               |               |               |
| Maximum Series Fuse Rating      | 20A           |               |               |               |               |
| Fire Safety                     | Class C       |               |               |               |               |