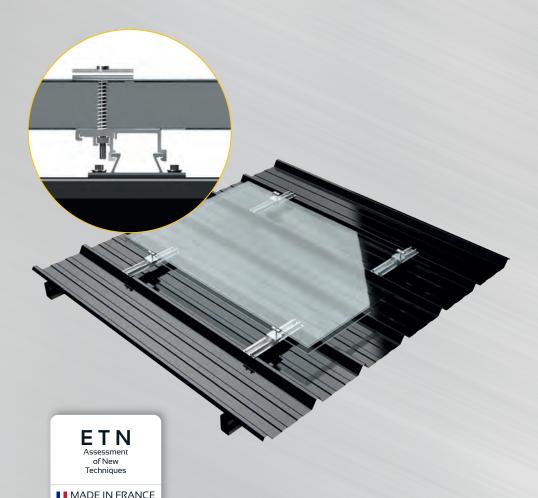

## THE SOLUTION

**RB SOLAR** is an easy mounting solution which allows portrait mode installation of a photovoltaic generator onto trapezoidal roofs.

# **SIMPLICITY**

Ease of installation, with clipping of the rail and fastener, then simple clamping of the fastener to the module. Universal fasteners adapt to all types of framed modules.

### **POSITION DU MODULE**

Portrait mode