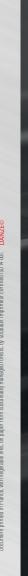

## THE SOLUTION

**RB SOLAR** is an easy mounting solution which allows portrait mode installation of a photovoltaic generator onto trapezoidal roofs.

# **SIMPLICITY**

Ease of installation, with clipping of the rail and fastener, then simple clamping of the fastener to the module. Universal fasteners adapt to all types of framed modules.

# RB SOLAR

### **SYSTEM COMPONENTS**

0.36 m aluminium rail (pre-drilled and fitted with PVC seal), universal aluminium/stainless steel clamp, external clamp with aluminium/stainless steel finish, locking screw, Module Grounding Connector (MGC), Rail Grounding Connector (RGC)