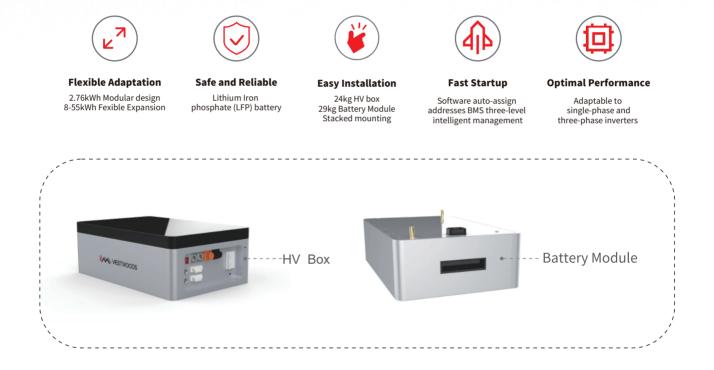

## **Features and Advantages**

| SPECIFICATION                                                                       |                                                                              |                     |                  |  |
|-------------------------------------------------------------------------------------|------------------------------------------------------------------------------|---------------------|------------------|--|
| Model                                                                               | V-Power T3                                                                   | V-Power T4          | V-Power T5       |  |
| Chemistry                                                                           |                                                                              | LiFePO4             |                  |  |
| Nominal Battery Energy (kWh)                                                        | 8.29                                                                         | 11.05               | 13.82            |  |
| Number of Modules                                                                   | 3                                                                            | 4                   | 5                |  |
| Nominal Capacity (Ah)                                                               | 27                                                                           |                     |                  |  |
| Rated Power (kW)                                                                    |                                                                              | 6~12 <sup>(1)</sup> |                  |  |
| Nominal Voltage (Vdc)                                                               | 307.2                                                                        | 409.6               | 512.0            |  |
| Working Voltage (Vdc)                                                               | 268.8~345.6                                                                  | 358.4~460.8         | 448.0~576.0      |  |
| Charge/Discharge Current/Standard (A)                                               | 27                                                                           |                     |                  |  |
| Discharge Current/Max. Continuous (A)                                               | 54                                                                           |                     |                  |  |
| Depth of Discharge (%)                                                              | 95                                                                           |                     |                  |  |
| Ambient Temperature/Charge (°C)                                                     | 0~50                                                                         |                     |                  |  |
| Ambient Temperature/Discharge (°C)                                                  |                                                                              | -20~55              |                  |  |
| Dimension/W*H*D (mm)                                                                | 530 * 774 * 255                                                              | 530 * 942 * 255     | 530 * 1110 * 255 |  |
| Net Weight (kg)                                                                     | 106                                                                          | 135                 | 163              |  |
| IP Rating                                                                           | IP20                                                                         |                     |                  |  |
| Expansion                                                                           | Up to 4 units in parallel                                                    |                     |                  |  |
| Communication                                                                       | CAN,RS-485,DI/DO                                                             |                     |                  |  |
| Display Mode                                                                        | Indicator                                                                    |                     |                  |  |
| Cooling Mode                                                                        | Natural                                                                      |                     |                  |  |
| Cycle Life                                                                          | >6000, 80%DOD@25°C                                                           |                     |                  |  |
| Design Life                                                                         | 15 + Years (25°C/°F)                                                         |                     |                  |  |
| Installation Method                                                                 | Floor stacking                                                               |                     |                  |  |
| Humidity                                                                            | 5% ~ 95%(RH) No condensation                                                 |                     |                  |  |
| Altitude(m)                                                                         | <2000                                                                        |                     |                  |  |
| Alarms                                                                              | Overcharge/Overdischarge/Overtemperature/<br>Overcurrent/Low insulation etc. |                     |                  |  |
| Compatible Inverters                                                                | Senergy/Invt/Megarevo etc.                                                   |                     |                  |  |
| Certification & Safety Standard Design base on UN38.3 / IEC62619 / EN61000 standard |                                                                              |                     |                  |  |
| <sup>*</sup> (1) Actual power based on selected inverter.                           |                                                                              |                     |                  |  |