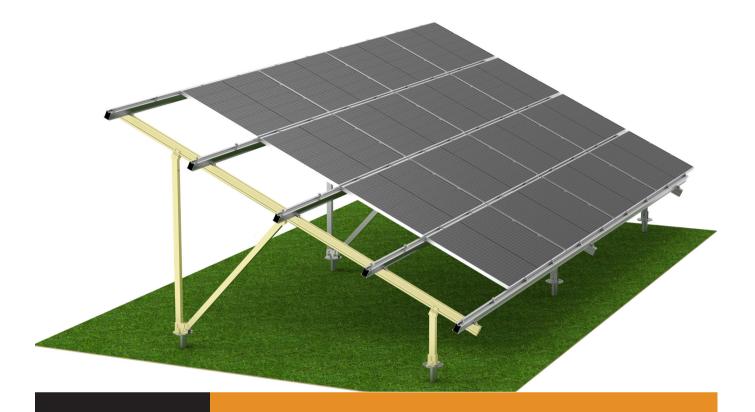

## **N TYPE SOLAR GROUND SYSTEM**

Pre-assembled, durable ground mount frame designed for standard environmental conditions

| TECHNICAL DATA           |                                                                         |
|--------------------------|-------------------------------------------------------------------------|
| Foundation<br>Type       | Ground Screws Cement                                                    |
| Engineering<br>Condition | Small number of rows, small installation angle, small load arrangement. |
| Ideal Layout             | Both long and short.                                                    |

3-4 Rows x Columns