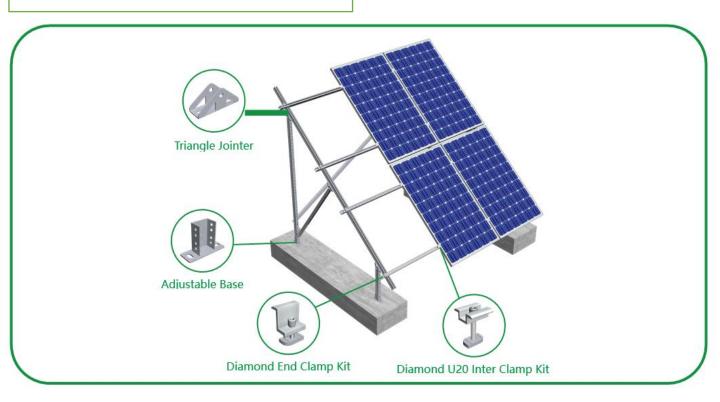

## SRac Ground Terrace GT1

SRac Ground Terrace GT1 is suitable for large-scale and utility-scale solar PV power plant. Main components are made of hot-dip galvanized steel, with good performance of structure strength, stability and anti-corrosion, compatible with varied solar modules. Patented and certified system design ensure projects safety and quick installation.

## Specification:

| Installation Site       | Roof, Ground                | Design Standard  | AS/NZS 1170,DIN 1055,JIS<br>C8955:2017,                               |
|-------------------------|-----------------------------|------------------|-----------------------------------------------------------------------|
| Foundation              | Concrete Base, Ground Screw |                  | International Building Code IBC 2009,                                 |
| Tilt Angle              | 0-60°                       |                  | California Building Code CBC 2010;                                    |
| Wind Load               | 60m/s                       | Material         | Steel Steel Q235B(Hot-Dip Galvanized)                                 |
| Snow Load               | 1.6KN/m²                    | Fastener         | SUS304 &Hot-Dip Galvanized &Zinc-<br>Nickel Alloy Electroplated Steel |
| Ground Clearance        | 500-2000mm                  | Small Components | AL6005-T5(Anodized)                                                   |
| Applicable Solar Module | Framed or Frameless         | Color            | Silver or Customized                                                  |
| Panel Layout            | Portrait or Landscape       | Warranty         | 10-Year Warranty                                                      |