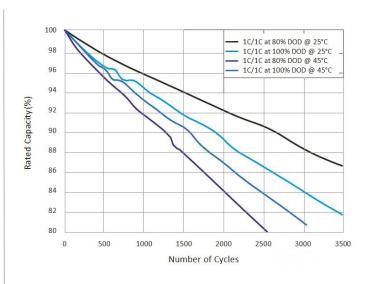

#### **CHARACTERISTIC CURVE**

100% DOD Cycle Curves at Different Temperatures

1C Cycle Curves at Different DOD&Temperatures

DOD in Relation to Cycle Life (25°C)

Discharge Time in Relation to Discharge Rate (25°C)