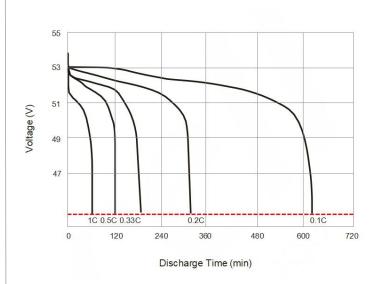

#### **CHARACTERISTIC CURVE**

100% DOD Cycle Curves at Different Temperatures

1C Cycle Curves at Different DOD&Temperatures

DOD in Relation to Cycle Life (25°C)

Discharge Time in Relation to Discharge Rate (25°C)