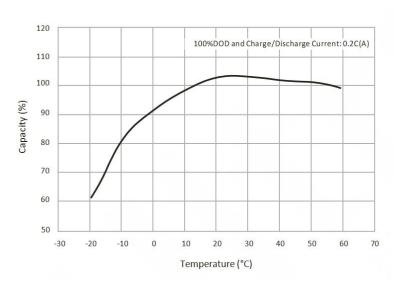

#### **CHARACTERISTIC CURVE**

100% DOD Cycle Curves at Different Temperatures

1C Cycle Curves at Different DOD&Temperatures

DOD in Relation to Cycle Life (25°C)

Discharge Time in Relation to Discharge Rate (25°C)

Temperature Effect in Relation to Battery Capacity

Discharge Capacity in Relation to Discharge Rate

1 Positive Terminal

(2) ADD Dialer

(3) DRY CONTACT

4 Negative Terminal

5)SS Handle

6 ON/OFF Button