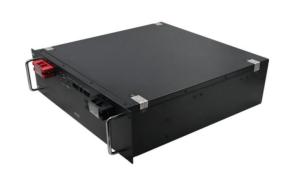

## KEHENG 48V 50Ah LiFePO4 LITHIUM BATERY

Crafted out of Lithium Iron Phosphate (LiFePO4) technology, this is a battery built to last. With 3,000+ recharge cycles (and up to 7,000 @50%DOD) the 50Ah provides 5 X the lifespan than your typical SLA battery. Built in smart BMS which can realize real-time monitoring the battery, Compatible with inverters of multiple brands, which can support 16 units parallel connection.

#### **SPECIFICATIONS**

| Nominal Voltage              | 51.2V                                  |
|------------------------------|----------------------------------------|
| Rated Capacity               | 50AH @0.2C to 40V                      |
| Stored energy                | 2560Wh                                 |
|                              | >3000 Cycles@100%DOD                   |
| Cycle life@100%DOD           | >4000 Cycles@80%DOD                    |
|                              | >7000 Cycles@50%DOD                    |
| Approx. Weight               | 31.5 kg                                |
| Internal Resistance          | ≤80.0 m Ω                              |
| Max. Charge Current          | 25 A                                   |
| Max. Discharge Current       | 50 A                                   |
| Charge Cut-off Voltage       | 58.4V                                  |
| Discharge Cut-Off Voltage    | 40V                                    |
| Dimensions                   | L483mm×W400mm×H133mm                   |
| Series & Parallel Connection | Maxium 16 units in parallel Connection |
| Operating Temperature Range  |                                        |
| Charge                       | 32°F (0°C) to 113°F (45°C)             |
| Discharge                    | -4°F (-20°C) to 140°F (60°C)           |
| Storage                      | -4°F (-20°C) to 140°F (60°C)           |
| Self-Discharge Rate          | ≤3%/month @ 25° C                      |
| Life Expectancy (years)      | 10 years @ 25° C                       |
| Communication Port           | RS485, RS2332, CAN                     |
|                              |                                        |

Temperature Effect in Relation to Battery Capacity

Discharge Capacity in Relation to Discharge Rate

1 Positive Terminal

(2) ADD Dialer

(3) DRY CONTACT

4 Negative Terminal

5)SS Handle

6 ON/OFF Button

7 Reset Key

8 Run Indicator Light

9 Electricity Volume Indicator

(10) RS485 Port

(11) CAN Port

(12) RS232 Port

(13) RS485 Port

(14) RS485 Port