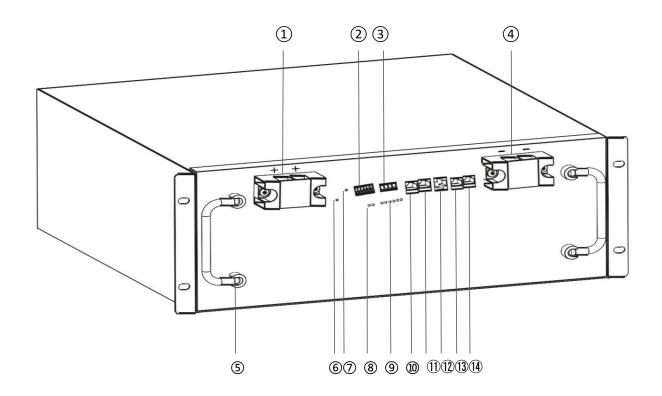

Temperature Effect in Relation to Battery Capacity

Discharge Capacity in Relation to Discharge Rate

1 Positive Terminal

(2) ADD Dialer

(3) DRY CONTACT

4 Negative Terminal

5)SS Handle

6 ON/OFF Button

7 Reset Key

8 Run Indicator Light

9 Electricity Volume Indicator

(10) RS485 Port

(11) CAN Port

(12) RS232 Port

(13) RS485 Port

(14) RS485 Port