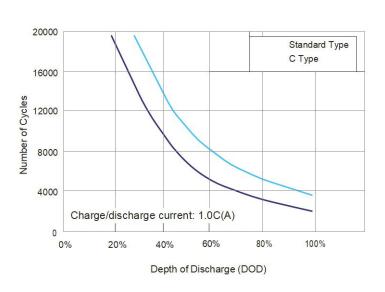

#### **CHARACTERISTIC CURVE**

100% DOD Cycle Curves at Different Temperatures

1C Cycle Curves at Different DOD&Temperatures

DOD in Relation to Cycle Life (25°C)

Discharge Time in Relation to Discharge Rate (25°C)