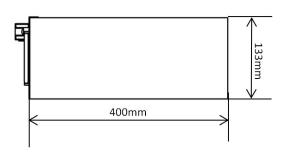

#### **SPECIFICATIONS**

| Nominal Voltage              | 51.2V                                  |
|------------------------------|----------------------------------------|
| Rated Capacity               | 50AH @0.2C to 40V                      |
| Stored energy                | 2560Wh                                 |
|                              | >3000 Cycles@100%DOD                   |
| Cycle life@100%DOD           | >4000 Cycles@80%DOD                    |
|                              | >7000 Cycles@50%DOD                    |
| Approx. Weight               | 31.5 kg                                |
| Internal Resistance          | ≤80.0 m Ω                              |
| Max. Charge Current          | 25 A                                   |
| Max. Discharge Current       | 50 A                                   |
| Charge Cut-off Voltage       | 58.4V                                  |
| Discharge Cut-Off Voltage    | 40V                                    |
| Dimensions                   | L483mm×W400mm×H133mm                   |
| Series & Parallel Connection | Maxium 16 units in parallel Connection |
| Operating Temperature Range  |                                        |
| Charge                       | 32°F (0°C) to 113°F (45°C)             |
| Discharge                    | -4°F (-20°C) to 140°F (60°C)           |
| Storage                      | -4°F (-20°C) to 140°F (60°C)           |
| Self-Discharge Rate          | ≤3%/month @ 25° C                      |
| Life Expectancy (years)      | 10 years @ 25° C                       |
| Communication Port           | RS485, RS2332, CAN                     |
|                              |                                        |

## **BATTERY DIMENSIONS**