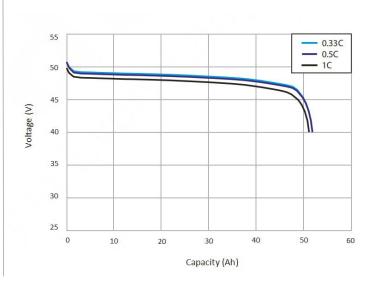

#### **CHARACTERISTIC CURVE**

100% DOD Cycle Curves at Different Temperatures

1C Cycle Curves at Different DOD&Temperatures

DOD in Relation to Cycle Life (25°C)

Discharge Time in Relation to Discharge Rate (25°C)

Temperature Effect in Relation to Battery Capacity

Discharge Capacity in Relation to Discharge Rate

1 Positive Terminal

(2) ADD Dialer

(3) DRY CONTACT

4 Negative Terminal

5)SS Handle

6 ON/OFF Button