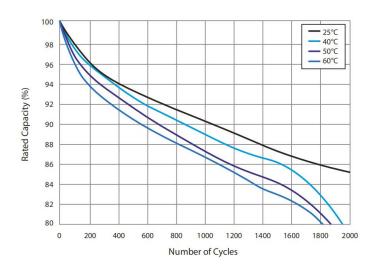

#### **CHARACTERISTIC CURVE**

100% DOD Cycle Curves at Different Temperatures

1C Cycle Curves at Different DOD&Temperatures

DOD in Relation to Cycle Life (25°C)

Discharge Time in Relation to Discharge Rate (25°C)