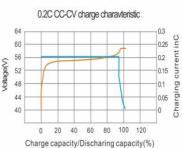

### **Battery Specification**

| Nominal Characteristics                         | 51.0                                                                                                                                                                                                                                                                                                                                                                                                                                                                                                                                                                                                                                                                                                                                                                                                                                                                                                                                                                                                                                                                                                                                                                                                                                                                                                                                                                                                                                                                                                                                                                                                                                                                                                                                                                                                                                                                                                                                                                                                                                                                                                                                                                                                                                                                                                                                                                                                                                                                                                                                                                                                                                                                                                                                                                                                                                     |
|-------------------------------------------------|------------------------------------------------------------------------------------------------------------------------------------------------------------------------------------------------------------------------------------------------------------------------------------------------------------------------------------------------------------------------------------------------------------------------------------------------------------------------------------------------------------------------------------------------------------------------------------------------------------------------------------------------------------------------------------------------------------------------------------------------------------------------------------------------------------------------------------------------------------------------------------------------------------------------------------------------------------------------------------------------------------------------------------------------------------------------------------------------------------------------------------------------------------------------------------------------------------------------------------------------------------------------------------------------------------------------------------------------------------------------------------------------------------------------------------------------------------------------------------------------------------------------------------------------------------------------------------------------------------------------------------------------------------------------------------------------------------------------------------------------------------------------------------------------------------------------------------------------------------------------------------------------------------------------------------------------------------------------------------------------------------------------------------------------------------------------------------------------------------------------------------------------------------------------------------------------------------------------------------------------------------------------------------------------------------------------------------------------------------------------------------------------------------------------------------------------------------------------------------------------------------------------------------------------------------------------------------------------------------------------------------------------------------------------------------------------------------------------------------------------------------------------------------------------------------------------------------------|
| Nominal Voltage /V                              | 51.2                                                                                                                                                                                                                                                                                                                                                                                                                                                                                                                                                                                                                                                                                                                                                                                                                                                                                                                                                                                                                                                                                                                                                                                                                                                                                                                                                                                                                                                                                                                                                                                                                                                                                                                                                                                                                                                                                                                                                                                                                                                                                                                                                                                                                                                                                                                                                                                                                                                                                                                                                                                                                                                                                                                                                                                                                                     |
| Nominal Capacity /Ah (25° C , 0.2C)             | 200                                                                                                                                                                                                                                                                                                                                                                                                                                                                                                                                                                                                                                                                                                                                                                                                                                                                                                                                                                                                                                                                                                                                                                                                                                                                                                                                                                                                                                                                                                                                                                                                                                                                                                                                                                                                                                                                                                                                                                                                                                                                                                                                                                                                                                                                                                                                                                                                                                                                                                                                                                                                                                                                                                                                                                                                                                      |
| Mechanical characteristics                      |                                                                                                                                                                                                                                                                                                                                                                                                                                                                                                                                                                                                                                                                                                                                                                                                                                                                                                                                                                                                                                                                                                                                                                                                                                                                                                                                                                                                                                                                                                                                                                                                                                                                                                                                                                                                                                                                                                                                                                                                                                                                                                                                                                                                                                                                                                                                                                                                                                                                                                                                                                                                                                                                                                                                                                                                                                          |
| Weight (approximate)/Kg                         | 143.0                                                                                                                                                                                                                                                                                                                                                                                                                                                                                                                                                                                                                                                                                                                                                                                                                                                                                                                                                                                                                                                                                                                                                                                                                                                                                                                                                                                                                                                                                                                                                                                                                                                                                                                                                                                                                                                                                                                                                                                                                                                                                                                                                                                                                                                                                                                                                                                                                                                                                                                                                                                                                                                                                                                                                                                                                                    |
| Dimension L*W*H /mm                             | 1000*188*734                                                                                                                                                                                                                                                                                                                                                                                                                                                                                                                                                                                                                                                                                                                                                                                                                                                                                                                                                                                                                                                                                                                                                                                                                                                                                                                                                                                                                                                                                                                                                                                                                                                                                                                                                                                                                                                                                                                                                                                                                                                                                                                                                                                                                                                                                                                                                                                                                                                                                                                                                                                                                                                                                                                                                                                                                             |
| Terminal                                        | M8                                                                                                                                                                                                                                                                                                                                                                                                                                                                                                                                                                                                                                                                                                                                                                                                                                                                                                                                                                                                                                                                                                                                                                                                                                                                                                                                                                                                                                                                                                                                                                                                                                                                                                                                                                                                                                                                                                                                                                                                                                                                                                                                                                                                                                                                                                                                                                                                                                                                                                                                                                                                                                                                                                                                                                                                                                       |
| Electrical characteristics                      |                                                                                                                                                                                                                                                                                                                                                                                                                                                                                                                                                                                                                                                                                                                                                                                                                                                                                                                                                                                                                                                                                                                                                                                                                                                                                                                                                                                                                                                                                                                                                                                                                                                                                                                                                                                                                                                                                                                                                                                                                                                                                                                                                                                                                                                                                                                                                                                                                                                                                                                                                                                                                                                                                                                                                                                                                                          |
| Voltage window/V                                | 44.8 to 58.4                                                                                                                                                                                                                                                                                                                                                                                                                                                                                                                                                                                                                                                                                                                                                                                                                                                                                                                                                                                                                                                                                                                                                                                                                                                                                                                                                                                                                                                                                                                                                                                                                                                                                                                                                                                                                                                                                                                                                                                                                                                                                                                                                                                                                                                                                                                                                                                                                                                                                                                                                                                                                                                                                                                                                                                                                             |
| Float charge voltage/V                          | 56.0                                                                                                                                                                                                                                                                                                                                                                                                                                                                                                                                                                                                                                                                                                                                                                                                                                                                                                                                                                                                                                                                                                                                                                                                                                                                                                                                                                                                                                                                                                                                                                                                                                                                                                                                                                                                                                                                                                                                                                                                                                                                                                                                                                                                                                                                                                                                                                                                                                                                                                                                                                                                                                                                                                                                                                                                                                     |
| Max. continue discharge current/A               | 150                                                                                                                                                                                                                                                                                                                                                                                                                                                                                                                                                                                                                                                                                                                                                                                                                                                                                                                                                                                                                                                                                                                                                                                                                                                                                                                                                                                                                                                                                                                                                                                                                                                                                                                                                                                                                                                                                                                                                                                                                                                                                                                                                                                                                                                                                                                                                                                                                                                                                                                                                                                                                                                                                                                                                                                                                                      |
| Max. pulse discharge current/A                  | 200A 30Sec.                                                                                                                                                                                                                                                                                                                                                                                                                                                                                                                                                                                                                                                                                                                                                                                                                                                                                                                                                                                                                                                                                                                                                                                                                                                                                                                                                                                                                                                                                                                                                                                                                                                                                                                                                                                                                                                                                                                                                                                                                                                                                                                                                                                                                                                                                                                                                                                                                                                                                                                                                                                                                                                                                                                                                                                                                              |
| Max. continue charge current/A                  | 100                                                                                                                                                                                                                                                                                                                                                                                                                                                                                                                                                                                                                                                                                                                                                                                                                                                                                                                                                                                                                                                                                                                                                                                                                                                                                                                                                                                                                                                                                                                                                                                                                                                                                                                                                                                                                                                                                                                                                                                                                                                                                                                                                                                                                                                                                                                                                                                                                                                                                                                                                                                                                                                                                                                                                                                                                                      |
| Operating conditions                            |                                                                                                                                                                                                                                                                                                                                                                                                                                                                                                                                                                                                                                                                                                                                                                                                                                                                                                                                                                                                                                                                                                                                                                                                                                                                                                                                                                                                                                                                                                                                                                                                                                                                                                                                                                                                                                                                                                                                                                                                                                                                                                                                                                                                                                                                                                                                                                                                                                                                                                                                                                                                                                                                                                                                                                                                                                          |
| Cycle life (+25°C 0.2C 100%DOD)                 | > 5000 Cycles                                                                                                                                                                                                                                                                                                                                                                                                                                                                                                                                                                                                                                                                                                                                                                                                                                                                                                                                                                                                                                                                                                                                                                                                                                                                                                                                                                                                                                                                                                                                                                                                                                                                                                                                                                                                                                                                                                                                                                                                                                                                                                                                                                                                                                                                                                                                                                                                                                                                                                                                                                                                                                                                                                                                                                                                                            |
| Operating temperature                           | Discharge -10°C to 50°C<br>Charge 0°C to 50°C                                                                                                                                                                                                                                                                                                                                                                                                                                                                                                                                                                                                                                                                                                                                                                                                                                                                                                                                                                                                                                                                                                                                                                                                                                                                                                                                                                                                                                                                                                                                                                                                                                                                                                                                                                                                                                                                                                                                                                                                                                                                                                                                                                                                                                                                                                                                                                                                                                                                                                                                                                                                                                                                                                                                                                                            |
| Storage temperature                             | 0 to 30℃                                                                                                                                                                                                                                                                                                                                                                                                                                                                                                                                                                                                                                                                                                                                                                                                                                                                                                                                                                                                                                                                                                                                                                                                                                                                                                                                                                                                                                                                                                                                                                                                                                                                                                                                                                                                                                                                                                                                                                                                                                                                                                                                                                                                                                                                                                                                                                                                                                                                                                                                                                                                                                                                                                                                                                                                                                 |
| Storage duration                                | 6 months at 25°C                                                                                                                                                                                                                                                                                                                                                                                                                                                                                                                                                                                                                                                                                                                                                                                                                                                                                                                                                                                                                                                                                                                                                                                                                                                                                                                                                                                                                                                                                                                                                                                                                                                                                                                                                                                                                                                                                                                                                                                                                                                                                                                                                                                                                                                                                                                                                                                                                                                                                                                                                                                                                                                                                                                                                                                                                         |
| Safety standard                                 | UN38.3,MSDS                                                                                                                                                                                                                                                                                                                                                                                                                                                                                                                                                                                                                                                                                                                                                                                                                                                                                                                                                                                                                                                                                                                                                                                                                                                                                                                                                                                                                                                                                                                                                                                                                                                                                                                                                                                                                                                                                                                                                                                                                                                                                                                                                                                                                                                                                                                                                                                                                                                                                                                                                                                                                                                                                                                                                                                                                              |
| IP Degree                                       | IP20                                                                                                                                                                                                                                                                                                                                                                                                                                                                                                                                                                                                                                                                                                                                                                                                                                                                                                                                                                                                                                                                                                                                                                                                                                                                                                                                                                                                                                                                                                                                                                                                                                                                                                                                                                                                                                                                                                                                                                                                                                                                                                                                                                                                                                                                                                                                                                                                                                                                                                                                                                                                                                                                                                                                                                                                                                     |
| Dis charge curves under differnet tempertatures | Cycle life vervus DOD and temperture at 0.2C                                                                                                                                                                                                                                                                                                                                                                                                                                                                                                                                                                                                                                                                                                                                                                                                                                                                                                                                                                                                                                                                                                                                                                                                                                                                                                                                                                                                                                                                                                                                                                                                                                                                                                                                                                                                                                                                                                                                                                                                                                                                                                                                                                                                                                                                                                                                                                                                                                                                                                                                                                                                                                                                                                                                                                                             |
| 64                                              | 6000<br>5000<br>80<br>4000<br>25°C<br>25°C<br>25°C<br>25°C<br>25°C<br>25°C<br>25°C<br>25°C<br>25°C<br>25°C<br>25°C<br>25°C<br>25°C<br>25°C<br>25°C<br>25°C<br>25°C<br>25°C<br>25°C<br>25°C<br>25°C<br>25°C<br>25°C<br>25°C<br>25°C<br>25°C<br>25°C<br>25°C<br>25°C<br>25°C<br>25°C<br>25°C<br>25°C<br>25°C<br>25°C<br>25°C<br>25°C<br>25°C<br>25°C<br>25°C<br>25°C<br>25°C<br>25°C<br>25°C<br>25°C<br>25°C<br>25°C<br>25°C<br>25°C<br>25°C<br>25°C<br>25°C<br>25°C<br>25°C<br>25°C<br>25°C<br>25°C<br>25°C<br>25°C<br>25°C<br>25°C<br>25°C<br>25°C<br>25°C<br>25°C<br>25°C<br>25°C<br>25°C<br>25°C<br>25°C<br>25°C<br>25°C<br>25°C<br>25°C<br>25°C<br>25°C<br>25°C<br>25°C<br>25°C<br>25°C<br>25°C<br>25°C<br>25°C<br>25°C<br>25°C<br>25°C<br>25°C<br>25°C<br>25°C<br>25°C<br>25°C<br>25°C<br>25°C<br>25°C<br>25°C<br>25°C<br>25°C<br>25°C<br>25°C<br>25°C<br>25°C<br>25°C<br>25°C<br>25°C<br>25°C<br>25°C<br>25°C<br>25°C<br>25°C<br>25°C<br>25°C<br>25°C<br>25°C<br>25°C<br>25°C<br>25°C<br>25°C<br>25°C<br>25°C<br>25°C<br>25°C<br>25°C<br>25°C<br>25°C<br>25°C<br>25°C<br>25°C<br>25°C<br>25°C<br>25°C<br>25°C<br>25°C<br>25°C<br>25°C<br>25°C<br>25°C<br>25°C<br>25°C<br>25°C<br>25°C<br>25°C<br>25°C<br>25°C<br>25°C<br>25°C<br>25°C<br>25°C<br>25°C<br>25°C<br>25°C<br>25°C<br>25°C<br>25°C<br>25°C<br>25°C<br>25°C<br>25°C<br>25°C<br>25°C<br>25°C<br>25°C<br>25°C<br>25°C<br>25°C<br>25°C<br>25°C<br>25°C<br>25°C<br>25°C<br>25°C<br>25°C<br>25°C<br>25°C<br>25°C<br>25°C<br>25°C<br>25°C<br>25°C<br>25°C<br>25°C<br>25°C<br>25°C<br>25°C<br>25°C<br>25°C<br>25°C<br>25°C<br>25°C<br>25°C<br>25°C<br>25°C<br>25°C<br>25°C<br>25°C<br>25°C<br>25°C<br>25°C<br>25°C<br>25°C<br>25°C<br>25°C<br>25°C<br>25°C<br>25°C<br>25°C<br>25°C<br>25°C<br>25°C<br>25°C<br>25°C<br>25°C<br>25°C<br>25°C<br>25°C<br>25°C<br>25°C<br>25°C<br>25°C<br>25°C<br>25°C<br>25°C<br>25°C<br>25°C<br>25°C<br>25°C<br>25°C<br>25°C<br>25°C<br>25°C<br>25°C<br>25°C<br>25°C<br>25°C<br>25°C<br>25°C<br>25°C<br>25°C<br>25°C<br>25°C<br>25°C<br>25°C<br>25°C<br>25°C<br>25°C<br>25°C<br>25°C<br>25°C<br>25°C<br>25°C<br>25°C<br>25°C<br>25°C<br>25°C<br>25°C<br>25°C<br>25°C<br>25°C<br>25°C<br>25°C<br>25°C<br>25°C<br>25°C<br>25°C<br>25°C<br>25°C<br>25°C<br>25°C<br>25°C<br>25°C<br>25°C<br>25°C<br>25°C<br>25°C<br>25°C<br>25°C<br>25°C<br>25°C<br>25°C<br>25°C<br>25°C<br>25°C<br>25°C<br>25°C<br>25°C<br>25°C<br>25°C<br>25°C<br>25°C<br>25°C<br>25°C<br>25°C<br>25°C<br>25°C<br>25°C<br>25°C<br>25°C<br>25°C<br>25°C<br>25°C<br>25°C<br>25°C<br>25°C<br>25°C<br>25°C<br>25°C<br>25°C<br>25°C<br>25°C<br>25°C<br>25°C<br>25°C<br>25°C<br>25°C<br>25°C<br>25°C<br>25°C<br>25°C<br>25°C<br>25°C<br>25°C<br>25°C<br>25°C<br>25°C<br>25°C<br>25°C<br>25°C<br>25°C<br>25°C<br>25°C<br>25°C<br>25°C<br>25°C<br>25°C<br>25°C<br>25°C<br>25°C<br>25°C<br>25 |