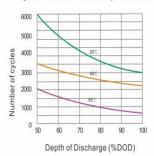

### **Battery Specification**

| Nominal Characteristics                         | 51.0                                                                                                                                                                                                                                                                                                                                                                                                                                                                                                                                                                                                                                                                                                                                                                                                                                                                                                                                                                                                                                                                                                                                                                                                                                                                                                                                                                                                                                                                                                                                                                                                                                                                                                                                                                                                                                                                                                                                                                                                                                                                                                                                                                                                                                                                                                                                                                                                                                                                                                                                                                                                                                                                                                                                                                                                                                     |
|-------------------------------------------------|------------------------------------------------------------------------------------------------------------------------------------------------------------------------------------------------------------------------------------------------------------------------------------------------------------------------------------------------------------------------------------------------------------------------------------------------------------------------------------------------------------------------------------------------------------------------------------------------------------------------------------------------------------------------------------------------------------------------------------------------------------------------------------------------------------------------------------------------------------------------------------------------------------------------------------------------------------------------------------------------------------------------------------------------------------------------------------------------------------------------------------------------------------------------------------------------------------------------------------------------------------------------------------------------------------------------------------------------------------------------------------------------------------------------------------------------------------------------------------------------------------------------------------------------------------------------------------------------------------------------------------------------------------------------------------------------------------------------------------------------------------------------------------------------------------------------------------------------------------------------------------------------------------------------------------------------------------------------------------------------------------------------------------------------------------------------------------------------------------------------------------------------------------------------------------------------------------------------------------------------------------------------------------------------------------------------------------------------------------------------------------------------------------------------------------------------------------------------------------------------------------------------------------------------------------------------------------------------------------------------------------------------------------------------------------------------------------------------------------------------------------------------------------------------------------------------------------------|
| Nominal Voltage /V                              | 51.2                                                                                                                                                                                                                                                                                                                                                                                                                                                                                                                                                                                                                                                                                                                                                                                                                                                                                                                                                                                                                                                                                                                                                                                                                                                                                                                                                                                                                                                                                                                                                                                                                                                                                                                                                                                                                                                                                                                                                                                                                                                                                                                                                                                                                                                                                                                                                                                                                                                                                                                                                                                                                                                                                                                                                                                                                                     |
| Nominal Capacity /Ah (25° C , 0.2C)             | 200                                                                                                                                                                                                                                                                                                                                                                                                                                                                                                                                                                                                                                                                                                                                                                                                                                                                                                                                                                                                                                                                                                                                                                                                                                                                                                                                                                                                                                                                                                                                                                                                                                                                                                                                                                                                                                                                                                                                                                                                                                                                                                                                                                                                                                                                                                                                                                                                                                                                                                                                                                                                                                                                                                                                                                                                                                      |
| Mechanical characteristics                      |                                                                                                                                                                                                                                                                                                                                                                                                                                                                                                                                                                                                                                                                                                                                                                                                                                                                                                                                                                                                                                                                                                                                                                                                                                                                                                                                                                                                                                                                                                                                                                                                                                                                                                                                                                                                                                                                                                                                                                                                                                                                                                                                                                                                                                                                                                                                                                                                                                                                                                                                                                                                                                                                                                                                                                                                                                          |
| Weight (approximate)/Kg                         | 143.0                                                                                                                                                                                                                                                                                                                                                                                                                                                                                                                                                                                                                                                                                                                                                                                                                                                                                                                                                                                                                                                                                                                                                                                                                                                                                                                                                                                                                                                                                                                                                                                                                                                                                                                                                                                                                                                                                                                                                                                                                                                                                                                                                                                                                                                                                                                                                                                                                                                                                                                                                                                                                                                                                                                                                                                                                                    |
| Dimension L*W*H /mm                             | 1000*188*734                                                                                                                                                                                                                                                                                                                                                                                                                                                                                                                                                                                                                                                                                                                                                                                                                                                                                                                                                                                                                                                                                                                                                                                                                                                                                                                                                                                                                                                                                                                                                                                                                                                                                                                                                                                                                                                                                                                                                                                                                                                                                                                                                                                                                                                                                                                                                                                                                                                                                                                                                                                                                                                                                                                                                                                                                             |
| Terminal                                        | M8                                                                                                                                                                                                                                                                                                                                                                                                                                                                                                                                                                                                                                                                                                                                                                                                                                                                                                                                                                                                                                                                                                                                                                                                                                                                                                                                                                                                                                                                                                                                                                                                                                                                                                                                                                                                                                                                                                                                                                                                                                                                                                                                                                                                                                                                                                                                                                                                                                                                                                                                                                                                                                                                                                                                                                                                                                       |
| Electrical characteristics                      |                                                                                                                                                                                                                                                                                                                                                                                                                                                                                                                                                                                                                                                                                                                                                                                                                                                                                                                                                                                                                                                                                                                                                                                                                                                                                                                                                                                                                                                                                                                                                                                                                                                                                                                                                                                                                                                                                                                                                                                                                                                                                                                                                                                                                                                                                                                                                                                                                                                                                                                                                                                                                                                                                                                                                                                                                                          |
| Voltage window/V                                | 44.8 to 58.4                                                                                                                                                                                                                                                                                                                                                                                                                                                                                                                                                                                                                                                                                                                                                                                                                                                                                                                                                                                                                                                                                                                                                                                                                                                                                                                                                                                                                                                                                                                                                                                                                                                                                                                                                                                                                                                                                                                                                                                                                                                                                                                                                                                                                                                                                                                                                                                                                                                                                                                                                                                                                                                                                                                                                                                                                             |
| Float charge voltage/V                          | 56.0                                                                                                                                                                                                                                                                                                                                                                                                                                                                                                                                                                                                                                                                                                                                                                                                                                                                                                                                                                                                                                                                                                                                                                                                                                                                                                                                                                                                                                                                                                                                                                                                                                                                                                                                                                                                                                                                                                                                                                                                                                                                                                                                                                                                                                                                                                                                                                                                                                                                                                                                                                                                                                                                                                                                                                                                                                     |
| Max. continue discharge current/A               | 150                                                                                                                                                                                                                                                                                                                                                                                                                                                                                                                                                                                                                                                                                                                                                                                                                                                                                                                                                                                                                                                                                                                                                                                                                                                                                                                                                                                                                                                                                                                                                                                                                                                                                                                                                                                                                                                                                                                                                                                                                                                                                                                                                                                                                                                                                                                                                                                                                                                                                                                                                                                                                                                                                                                                                                                                                                      |
| Max. pulse discharge current/A                  | 200A 30Sec.                                                                                                                                                                                                                                                                                                                                                                                                                                                                                                                                                                                                                                                                                                                                                                                                                                                                                                                                                                                                                                                                                                                                                                                                                                                                                                                                                                                                                                                                                                                                                                                                                                                                                                                                                                                                                                                                                                                                                                                                                                                                                                                                                                                                                                                                                                                                                                                                                                                                                                                                                                                                                                                                                                                                                                                                                              |
| Max. continue charge current/A                  | 100                                                                                                                                                                                                                                                                                                                                                                                                                                                                                                                                                                                                                                                                                                                                                                                                                                                                                                                                                                                                                                                                                                                                                                                                                                                                                                                                                                                                                                                                                                                                                                                                                                                                                                                                                                                                                                                                                                                                                                                                                                                                                                                                                                                                                                                                                                                                                                                                                                                                                                                                                                                                                                                                                                                                                                                                                                      |
| Operating conditions                            |                                                                                                                                                                                                                                                                                                                                                                                                                                                                                                                                                                                                                                                                                                                                                                                                                                                                                                                                                                                                                                                                                                                                                                                                                                                                                                                                                                                                                                                                                                                                                                                                                                                                                                                                                                                                                                                                                                                                                                                                                                                                                                                                                                                                                                                                                                                                                                                                                                                                                                                                                                                                                                                                                                                                                                                                                                          |
| Cycle life (+25°C 0.2C 100%DOD)                 | > 5000 Cycles                                                                                                                                                                                                                                                                                                                                                                                                                                                                                                                                                                                                                                                                                                                                                                                                                                                                                                                                                                                                                                                                                                                                                                                                                                                                                                                                                                                                                                                                                                                                                                                                                                                                                                                                                                                                                                                                                                                                                                                                                                                                                                                                                                                                                                                                                                                                                                                                                                                                                                                                                                                                                                                                                                                                                                                                                            |
| Operating temperature                           | Discharge -10°C to 50°C<br>Charge 0°C to 50°C                                                                                                                                                                                                                                                                                                                                                                                                                                                                                                                                                                                                                                                                                                                                                                                                                                                                                                                                                                                                                                                                                                                                                                                                                                                                                                                                                                                                                                                                                                                                                                                                                                                                                                                                                                                                                                                                                                                                                                                                                                                                                                                                                                                                                                                                                                                                                                                                                                                                                                                                                                                                                                                                                                                                                                                            |
| Storage temperature                             | 0 to 30℃                                                                                                                                                                                                                                                                                                                                                                                                                                                                                                                                                                                                                                                                                                                                                                                                                                                                                                                                                                                                                                                                                                                                                                                                                                                                                                                                                                                                                                                                                                                                                                                                                                                                                                                                                                                                                                                                                                                                                                                                                                                                                                                                                                                                                                                                                                                                                                                                                                                                                                                                                                                                                                                                                                                                                                                                                                 |
| Storage duration                                | 6 months at 25°C                                                                                                                                                                                                                                                                                                                                                                                                                                                                                                                                                                                                                                                                                                                                                                                                                                                                                                                                                                                                                                                                                                                                                                                                                                                                                                                                                                                                                                                                                                                                                                                                                                                                                                                                                                                                                                                                                                                                                                                                                                                                                                                                                                                                                                                                                                                                                                                                                                                                                                                                                                                                                                                                                                                                                                                                                         |
| Safety standard                                 | UN38.3,MSDS                                                                                                                                                                                                                                                                                                                                                                                                                                                                                                                                                                                                                                                                                                                                                                                                                                                                                                                                                                                                                                                                                                                                                                                                                                                                                                                                                                                                                                                                                                                                                                                                                                                                                                                                                                                                                                                                                                                                                                                                                                                                                                                                                                                                                                                                                                                                                                                                                                                                                                                                                                                                                                                                                                                                                                                                                              |
| IP Degree                                       | IP20                                                                                                                                                                                                                                                                                                                                                                                                                                                                                                                                                                                                                                                                                                                                                                                                                                                                                                                                                                                                                                                                                                                                                                                                                                                                                                                                                                                                                                                                                                                                                                                                                                                                                                                                                                                                                                                                                                                                                                                                                                                                                                                                                                                                                                                                                                                                                                                                                                                                                                                                                                                                                                                                                                                                                                                                                                     |
| Dis charge curves under differnet tempertatures | Cycle life vervus DOD and temperture at 0.2C                                                                                                                                                                                                                                                                                                                                                                                                                                                                                                                                                                                                                                                                                                                                                                                                                                                                                                                                                                                                                                                                                                                                                                                                                                                                                                                                                                                                                                                                                                                                                                                                                                                                                                                                                                                                                                                                                                                                                                                                                                                                                                                                                                                                                                                                                                                                                                                                                                                                                                                                                                                                                                                                                                                                                                                             |
| 64                                              | 6000<br>5000<br>80<br>4000<br>25°C<br>25°C<br>25°C<br>25°C<br>25°C<br>25°C<br>25°C<br>25°C<br>25°C<br>25°C<br>25°C<br>25°C<br>25°C<br>25°C<br>25°C<br>25°C<br>25°C<br>25°C<br>25°C<br>25°C<br>25°C<br>25°C<br>25°C<br>25°C<br>25°C<br>25°C<br>25°C<br>25°C<br>25°C<br>25°C<br>25°C<br>25°C<br>25°C<br>25°C<br>25°C<br>25°C<br>25°C<br>25°C<br>25°C<br>25°C<br>25°C<br>25°C<br>25°C<br>25°C<br>25°C<br>25°C<br>25°C<br>25°C<br>25°C<br>25°C<br>25°C<br>25°C<br>25°C<br>25°C<br>25°C<br>25°C<br>25°C<br>25°C<br>25°C<br>25°C<br>25°C<br>25°C<br>25°C<br>25°C<br>25°C<br>25°C<br>25°C<br>25°C<br>25°C<br>25°C<br>25°C<br>25°C<br>25°C<br>25°C<br>25°C<br>25°C<br>25°C<br>25°C<br>25°C<br>25°C<br>25°C<br>25°C<br>25°C<br>25°C<br>25°C<br>25°C<br>25°C<br>25°C<br>25°C<br>25°C<br>25°C<br>25°C<br>25°C<br>25°C<br>25°C<br>25°C<br>25°C<br>25°C<br>25°C<br>25°C<br>25°C<br>25°C<br>25°C<br>25°C<br>25°C<br>25°C<br>25°C<br>25°C<br>25°C<br>25°C<br>25°C<br>25°C<br>25°C<br>25°C<br>25°C<br>25°C<br>25°C<br>25°C<br>25°C<br>25°C<br>25°C<br>25°C<br>25°C<br>25°C<br>25°C<br>25°C<br>25°C<br>25°C<br>25°C<br>25°C<br>25°C<br>25°C<br>25°C<br>25°C<br>25°C<br>25°C<br>25°C<br>25°C<br>25°C<br>25°C<br>25°C<br>25°C<br>25°C<br>25°C<br>25°C<br>25°C<br>25°C<br>25°C<br>25°C<br>25°C<br>25°C<br>25°C<br>25°C<br>25°C<br>25°C<br>25°C<br>25°C<br>25°C<br>25°C<br>25°C<br>25°C<br>25°C<br>25°C<br>25°C<br>25°C<br>25°C<br>25°C<br>25°C<br>25°C<br>25°C<br>25°C<br>25°C<br>25°C<br>25°C<br>25°C<br>25°C<br>25°C<br>25°C<br>25°C<br>25°C<br>25°C<br>25°C<br>25°C<br>25°C<br>25°C<br>25°C<br>25°C<br>25°C<br>25°C<br>25°C<br>25°C<br>25°C<br>25°C<br>25°C<br>25°C<br>25°C<br>25°C<br>25°C<br>25°C<br>25°C<br>25°C<br>25°C<br>25°C<br>25°C<br>25°C<br>25°C<br>25°C<br>25°C<br>25°C<br>25°C<br>25°C<br>25°C<br>25°C<br>25°C<br>25°C<br>25°C<br>25°C<br>25°C<br>25°C<br>25°C<br>25°C<br>25°C<br>25°C<br>25°C<br>25°C<br>25°C<br>25°C<br>25°C<br>25°C<br>25°C<br>25°C<br>25°C<br>25°C<br>25°C<br>25°C<br>25°C<br>25°C<br>25°C<br>25°C<br>25°C<br>25°C<br>25°C<br>25°C<br>25°C<br>25°C<br>25°C<br>25°C<br>25°C<br>25°C<br>25°C<br>25°C<br>25°C<br>25°C<br>25°C<br>25°C<br>25°C<br>25°C<br>25°C<br>25°C<br>25°C<br>25°C<br>25°C<br>25°C<br>25°C<br>25°C<br>25°C<br>25°C<br>25°C<br>25°C<br>25°C<br>25°C<br>25°C<br>25°C<br>25°C<br>25°C<br>25°C<br>25°C<br>25°C<br>25°C<br>25°C<br>25°C<br>25°C<br>25°C<br>25°C<br>25°C<br>25°C<br>25°C<br>25°C<br>25°C<br>25°C<br>25°C<br>25°C<br>25°C<br>25°C<br>25°C<br>25°C<br>25°C<br>25°C<br>25°C<br>25°C<br>25°C<br>25°C<br>25°C<br>25°C<br>25°C<br>25°C<br>25°C<br>25°C<br>25°C<br>25°C<br>25°C<br>25°C<br>25°C<br>25°C<br>25°C<br>25°C<br>25°C<br>25°C<br>25°C<br>25°C<br>25°C<br>25°C<br>25°C<br>25°C<br>25°C<br>25°C<br>25°C<br>25°C<br>25°C<br>25°C<br>25°C<br>25°C<br>25°C<br>25°C<br>25°C<br>25°C<br>25°C<br>25 |