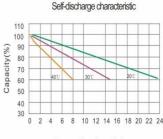

### **Battery Specification**

| Nominal Characteristics                         | 51.0                                                                                                                                                                                                                                                                                                                                                                                                                                                                                                                                                                                                                                                                                                                                                                                                                                                                                                                                                                                                                                                                                                                                                                                                                                                                                                                                                                                                                                                                                                                                                                                                                                                                                                                                                                                                                                                                                                                                                                                                                                                                                                                                                                                                                                                                                                                                                                                                                                                                                                                                                                                                                                                                                                                                                                                                                                     |
|-------------------------------------------------|------------------------------------------------------------------------------------------------------------------------------------------------------------------------------------------------------------------------------------------------------------------------------------------------------------------------------------------------------------------------------------------------------------------------------------------------------------------------------------------------------------------------------------------------------------------------------------------------------------------------------------------------------------------------------------------------------------------------------------------------------------------------------------------------------------------------------------------------------------------------------------------------------------------------------------------------------------------------------------------------------------------------------------------------------------------------------------------------------------------------------------------------------------------------------------------------------------------------------------------------------------------------------------------------------------------------------------------------------------------------------------------------------------------------------------------------------------------------------------------------------------------------------------------------------------------------------------------------------------------------------------------------------------------------------------------------------------------------------------------------------------------------------------------------------------------------------------------------------------------------------------------------------------------------------------------------------------------------------------------------------------------------------------------------------------------------------------------------------------------------------------------------------------------------------------------------------------------------------------------------------------------------------------------------------------------------------------------------------------------------------------------------------------------------------------------------------------------------------------------------------------------------------------------------------------------------------------------------------------------------------------------------------------------------------------------------------------------------------------------------------------------------------------------------------------------------------------------|
| Nominal Voltage /V                              | 51.2                                                                                                                                                                                                                                                                                                                                                                                                                                                                                                                                                                                                                                                                                                                                                                                                                                                                                                                                                                                                                                                                                                                                                                                                                                                                                                                                                                                                                                                                                                                                                                                                                                                                                                                                                                                                                                                                                                                                                                                                                                                                                                                                                                                                                                                                                                                                                                                                                                                                                                                                                                                                                                                                                                                                                                                                                                     |
| Nominal Capacity /Ah (25° C , 0.2C)             | 200                                                                                                                                                                                                                                                                                                                                                                                                                                                                                                                                                                                                                                                                                                                                                                                                                                                                                                                                                                                                                                                                                                                                                                                                                                                                                                                                                                                                                                                                                                                                                                                                                                                                                                                                                                                                                                                                                                                                                                                                                                                                                                                                                                                                                                                                                                                                                                                                                                                                                                                                                                                                                                                                                                                                                                                                                                      |
| Mechanical characteristics                      |                                                                                                                                                                                                                                                                                                                                                                                                                                                                                                                                                                                                                                                                                                                                                                                                                                                                                                                                                                                                                                                                                                                                                                                                                                                                                                                                                                                                                                                                                                                                                                                                                                                                                                                                                                                                                                                                                                                                                                                                                                                                                                                                                                                                                                                                                                                                                                                                                                                                                                                                                                                                                                                                                                                                                                                                                                          |
| Weight (approximate)/Kg                         | 143.0                                                                                                                                                                                                                                                                                                                                                                                                                                                                                                                                                                                                                                                                                                                                                                                                                                                                                                                                                                                                                                                                                                                                                                                                                                                                                                                                                                                                                                                                                                                                                                                                                                                                                                                                                                                                                                                                                                                                                                                                                                                                                                                                                                                                                                                                                                                                                                                                                                                                                                                                                                                                                                                                                                                                                                                                                                    |
| Dimension L*W*H /mm                             | 1000*188*734                                                                                                                                                                                                                                                                                                                                                                                                                                                                                                                                                                                                                                                                                                                                                                                                                                                                                                                                                                                                                                                                                                                                                                                                                                                                                                                                                                                                                                                                                                                                                                                                                                                                                                                                                                                                                                                                                                                                                                                                                                                                                                                                                                                                                                                                                                                                                                                                                                                                                                                                                                                                                                                                                                                                                                                                                             |
| Terminal                                        | M8                                                                                                                                                                                                                                                                                                                                                                                                                                                                                                                                                                                                                                                                                                                                                                                                                                                                                                                                                                                                                                                                                                                                                                                                                                                                                                                                                                                                                                                                                                                                                                                                                                                                                                                                                                                                                                                                                                                                                                                                                                                                                                                                                                                                                                                                                                                                                                                                                                                                                                                                                                                                                                                                                                                                                                                                                                       |
| Electrical characteristics                      |                                                                                                                                                                                                                                                                                                                                                                                                                                                                                                                                                                                                                                                                                                                                                                                                                                                                                                                                                                                                                                                                                                                                                                                                                                                                                                                                                                                                                                                                                                                                                                                                                                                                                                                                                                                                                                                                                                                                                                                                                                                                                                                                                                                                                                                                                                                                                                                                                                                                                                                                                                                                                                                                                                                                                                                                                                          |
| Voltage window/V                                | 44.8 to 58.4                                                                                                                                                                                                                                                                                                                                                                                                                                                                                                                                                                                                                                                                                                                                                                                                                                                                                                                                                                                                                                                                                                                                                                                                                                                                                                                                                                                                                                                                                                                                                                                                                                                                                                                                                                                                                                                                                                                                                                                                                                                                                                                                                                                                                                                                                                                                                                                                                                                                                                                                                                                                                                                                                                                                                                                                                             |
| Float charge voltage/V                          | 56.0                                                                                                                                                                                                                                                                                                                                                                                                                                                                                                                                                                                                                                                                                                                                                                                                                                                                                                                                                                                                                                                                                                                                                                                                                                                                                                                                                                                                                                                                                                                                                                                                                                                                                                                                                                                                                                                                                                                                                                                                                                                                                                                                                                                                                                                                                                                                                                                                                                                                                                                                                                                                                                                                                                                                                                                                                                     |
| Max. continue discharge current/A               | 150                                                                                                                                                                                                                                                                                                                                                                                                                                                                                                                                                                                                                                                                                                                                                                                                                                                                                                                                                                                                                                                                                                                                                                                                                                                                                                                                                                                                                                                                                                                                                                                                                                                                                                                                                                                                                                                                                                                                                                                                                                                                                                                                                                                                                                                                                                                                                                                                                                                                                                                                                                                                                                                                                                                                                                                                                                      |
| Max. pulse discharge current/A                  | 200A 30Sec.                                                                                                                                                                                                                                                                                                                                                                                                                                                                                                                                                                                                                                                                                                                                                                                                                                                                                                                                                                                                                                                                                                                                                                                                                                                                                                                                                                                                                                                                                                                                                                                                                                                                                                                                                                                                                                                                                                                                                                                                                                                                                                                                                                                                                                                                                                                                                                                                                                                                                                                                                                                                                                                                                                                                                                                                                              |
| Max. continue charge current/A                  | 100                                                                                                                                                                                                                                                                                                                                                                                                                                                                                                                                                                                                                                                                                                                                                                                                                                                                                                                                                                                                                                                                                                                                                                                                                                                                                                                                                                                                                                                                                                                                                                                                                                                                                                                                                                                                                                                                                                                                                                                                                                                                                                                                                                                                                                                                                                                                                                                                                                                                                                                                                                                                                                                                                                                                                                                                                                      |
| Operating conditions                            |                                                                                                                                                                                                                                                                                                                                                                                                                                                                                                                                                                                                                                                                                                                                                                                                                                                                                                                                                                                                                                                                                                                                                                                                                                                                                                                                                                                                                                                                                                                                                                                                                                                                                                                                                                                                                                                                                                                                                                                                                                                                                                                                                                                                                                                                                                                                                                                                                                                                                                                                                                                                                                                                                                                                                                                                                                          |
| Cycle life (+25°C 0.2C 100%DOD)                 | > 5000 Cycles                                                                                                                                                                                                                                                                                                                                                                                                                                                                                                                                                                                                                                                                                                                                                                                                                                                                                                                                                                                                                                                                                                                                                                                                                                                                                                                                                                                                                                                                                                                                                                                                                                                                                                                                                                                                                                                                                                                                                                                                                                                                                                                                                                                                                                                                                                                                                                                                                                                                                                                                                                                                                                                                                                                                                                                                                            |
| Operating temperature                           | Discharge -10°C to 50°C<br>Charge 0°C to 50°C                                                                                                                                                                                                                                                                                                                                                                                                                                                                                                                                                                                                                                                                                                                                                                                                                                                                                                                                                                                                                                                                                                                                                                                                                                                                                                                                                                                                                                                                                                                                                                                                                                                                                                                                                                                                                                                                                                                                                                                                                                                                                                                                                                                                                                                                                                                                                                                                                                                                                                                                                                                                                                                                                                                                                                                            |
| Storage temperature                             | 0 to 30℃                                                                                                                                                                                                                                                                                                                                                                                                                                                                                                                                                                                                                                                                                                                                                                                                                                                                                                                                                                                                                                                                                                                                                                                                                                                                                                                                                                                                                                                                                                                                                                                                                                                                                                                                                                                                                                                                                                                                                                                                                                                                                                                                                                                                                                                                                                                                                                                                                                                                                                                                                                                                                                                                                                                                                                                                                                 |
| Storage duration                                | 6 months at 25°C                                                                                                                                                                                                                                                                                                                                                                                                                                                                                                                                                                                                                                                                                                                                                                                                                                                                                                                                                                                                                                                                                                                                                                                                                                                                                                                                                                                                                                                                                                                                                                                                                                                                                                                                                                                                                                                                                                                                                                                                                                                                                                                                                                                                                                                                                                                                                                                                                                                                                                                                                                                                                                                                                                                                                                                                                         |
| Safety standard                                 | UN38.3,MSDS                                                                                                                                                                                                                                                                                                                                                                                                                                                                                                                                                                                                                                                                                                                                                                                                                                                                                                                                                                                                                                                                                                                                                                                                                                                                                                                                                                                                                                                                                                                                                                                                                                                                                                                                                                                                                                                                                                                                                                                                                                                                                                                                                                                                                                                                                                                                                                                                                                                                                                                                                                                                                                                                                                                                                                                                                              |
| IP Degree                                       | IP20                                                                                                                                                                                                                                                                                                                                                                                                                                                                                                                                                                                                                                                                                                                                                                                                                                                                                                                                                                                                                                                                                                                                                                                                                                                                                                                                                                                                                                                                                                                                                                                                                                                                                                                                                                                                                                                                                                                                                                                                                                                                                                                                                                                                                                                                                                                                                                                                                                                                                                                                                                                                                                                                                                                                                                                                                                     |
| Dis charge curves under differnet tempertatures | Cycle life vervus DOD and temperture at 0.2C                                                                                                                                                                                                                                                                                                                                                                                                                                                                                                                                                                                                                                                                                                                                                                                                                                                                                                                                                                                                                                                                                                                                                                                                                                                                                                                                                                                                                                                                                                                                                                                                                                                                                                                                                                                                                                                                                                                                                                                                                                                                                                                                                                                                                                                                                                                                                                                                                                                                                                                                                                                                                                                                                                                                                                                             |
| 64                                              | 6000<br>5000<br>80<br>4000<br>25°C<br>25°C<br>25°C<br>25°C<br>25°C<br>25°C<br>25°C<br>25°C<br>25°C<br>25°C<br>25°C<br>25°C<br>25°C<br>25°C<br>25°C<br>25°C<br>25°C<br>25°C<br>25°C<br>25°C<br>25°C<br>25°C<br>25°C<br>25°C<br>25°C<br>25°C<br>25°C<br>25°C<br>25°C<br>25°C<br>25°C<br>25°C<br>25°C<br>25°C<br>25°C<br>25°C<br>25°C<br>25°C<br>25°C<br>25°C<br>25°C<br>25°C<br>25°C<br>25°C<br>25°C<br>25°C<br>25°C<br>25°C<br>25°C<br>25°C<br>25°C<br>25°C<br>25°C<br>25°C<br>25°C<br>25°C<br>25°C<br>25°C<br>25°C<br>25°C<br>25°C<br>25°C<br>25°C<br>25°C<br>25°C<br>25°C<br>25°C<br>25°C<br>25°C<br>25°C<br>25°C<br>25°C<br>25°C<br>25°C<br>25°C<br>25°C<br>25°C<br>25°C<br>25°C<br>25°C<br>25°C<br>25°C<br>25°C<br>25°C<br>25°C<br>25°C<br>25°C<br>25°C<br>25°C<br>25°C<br>25°C<br>25°C<br>25°C<br>25°C<br>25°C<br>25°C<br>25°C<br>25°C<br>25°C<br>25°C<br>25°C<br>25°C<br>25°C<br>25°C<br>25°C<br>25°C<br>25°C<br>25°C<br>25°C<br>25°C<br>25°C<br>25°C<br>25°C<br>25°C<br>25°C<br>25°C<br>25°C<br>25°C<br>25°C<br>25°C<br>25°C<br>25°C<br>25°C<br>25°C<br>25°C<br>25°C<br>25°C<br>25°C<br>25°C<br>25°C<br>25°C<br>25°C<br>25°C<br>25°C<br>25°C<br>25°C<br>25°C<br>25°C<br>25°C<br>25°C<br>25°C<br>25°C<br>25°C<br>25°C<br>25°C<br>25°C<br>25°C<br>25°C<br>25°C<br>25°C<br>25°C<br>25°C<br>25°C<br>25°C<br>25°C<br>25°C<br>25°C<br>25°C<br>25°C<br>25°C<br>25°C<br>25°C<br>25°C<br>25°C<br>25°C<br>25°C<br>25°C<br>25°C<br>25°C<br>25°C<br>25°C<br>25°C<br>25°C<br>25°C<br>25°C<br>25°C<br>25°C<br>25°C<br>25°C<br>25°C<br>25°C<br>25°C<br>25°C<br>25°C<br>25°C<br>25°C<br>25°C<br>25°C<br>25°C<br>25°C<br>25°C<br>25°C<br>25°C<br>25°C<br>25°C<br>25°C<br>25°C<br>25°C<br>25°C<br>25°C<br>25°C<br>25°C<br>25°C<br>25°C<br>25°C<br>25°C<br>25°C<br>25°C<br>25°C<br>25°C<br>25°C<br>25°C<br>25°C<br>25°C<br>25°C<br>25°C<br>25°C<br>25°C<br>25°C<br>25°C<br>25°C<br>25°C<br>25°C<br>25°C<br>25°C<br>25°C<br>25°C<br>25°C<br>25°C<br>25°C<br>25°C<br>25°C<br>25°C<br>25°C<br>25°C<br>25°C<br>25°C<br>25°C<br>25°C<br>25°C<br>25°C<br>25°C<br>25°C<br>25°C<br>25°C<br>25°C<br>25°C<br>25°C<br>25°C<br>25°C<br>25°C<br>25°C<br>25°C<br>25°C<br>25°C<br>25°C<br>25°C<br>25°C<br>25°C<br>25°C<br>25°C<br>25°C<br>25°C<br>25°C<br>25°C<br>25°C<br>25°C<br>25°C<br>25°C<br>25°C<br>25°C<br>25°C<br>25°C<br>25°C<br>25°C<br>25°C<br>25°C<br>25°C<br>25°C<br>25°C<br>25°C<br>25°C<br>25°C<br>25°C<br>25°C<br>25°C<br>25°C<br>25°C<br>25°C<br>25°C<br>25°C<br>25°C<br>25°C<br>25°C<br>25°C<br>25°C<br>25°C<br>25°C<br>25°C<br>25°C<br>25°C<br>25°C<br>25°C<br>25°C<br>25°C<br>25°C<br>25°C<br>25°C<br>25°C<br>25°C<br>25°C<br>25°C<br>25°C<br>25°C<br>25°C<br>25°C<br>25°C<br>25°C<br>25°C<br>25°C<br>25°C<br>25°C<br>25°C<br>25°C<br>25°C<br>25°C<br>25°C<br>25°C<br>25°C<br>25°C<br>25°C<br>25°C<br>25°C<br>25°C<br>25°C<br>25°C<br>25°C<br>25 |