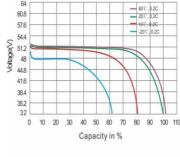

### **Battery Specification**

| Nominal Characteristics                         | 51.0                                                                                                                                                                                                                                                                                                                                                                                                                                                                                                                                                                                                                                                                                                                                                                                                                                                                                                                                                                                                                                                                                                                                                                                                                                                                                                                                                                                                                                                                                                                                                                                                                                                                                                                                                                                                                                                                                                                                                                                                                                                                                                                                                                                                                                                                                                                                                                                                                                                                                                                                                                                                                                                                                                                                                                                                                                     |
|-------------------------------------------------|------------------------------------------------------------------------------------------------------------------------------------------------------------------------------------------------------------------------------------------------------------------------------------------------------------------------------------------------------------------------------------------------------------------------------------------------------------------------------------------------------------------------------------------------------------------------------------------------------------------------------------------------------------------------------------------------------------------------------------------------------------------------------------------------------------------------------------------------------------------------------------------------------------------------------------------------------------------------------------------------------------------------------------------------------------------------------------------------------------------------------------------------------------------------------------------------------------------------------------------------------------------------------------------------------------------------------------------------------------------------------------------------------------------------------------------------------------------------------------------------------------------------------------------------------------------------------------------------------------------------------------------------------------------------------------------------------------------------------------------------------------------------------------------------------------------------------------------------------------------------------------------------------------------------------------------------------------------------------------------------------------------------------------------------------------------------------------------------------------------------------------------------------------------------------------------------------------------------------------------------------------------------------------------------------------------------------------------------------------------------------------------------------------------------------------------------------------------------------------------------------------------------------------------------------------------------------------------------------------------------------------------------------------------------------------------------------------------------------------------------------------------------------------------------------------------------------------------|
| Nominal Voltage /V                              | 51.2                                                                                                                                                                                                                                                                                                                                                                                                                                                                                                                                                                                                                                                                                                                                                                                                                                                                                                                                                                                                                                                                                                                                                                                                                                                                                                                                                                                                                                                                                                                                                                                                                                                                                                                                                                                                                                                                                                                                                                                                                                                                                                                                                                                                                                                                                                                                                                                                                                                                                                                                                                                                                                                                                                                                                                                                                                     |
| Nominal Capacity /Ah (25° C , 0.2C)             | 200                                                                                                                                                                                                                                                                                                                                                                                                                                                                                                                                                                                                                                                                                                                                                                                                                                                                                                                                                                                                                                                                                                                                                                                                                                                                                                                                                                                                                                                                                                                                                                                                                                                                                                                                                                                                                                                                                                                                                                                                                                                                                                                                                                                                                                                                                                                                                                                                                                                                                                                                                                                                                                                                                                                                                                                                                                      |
| Mechanical characteristics                      |                                                                                                                                                                                                                                                                                                                                                                                                                                                                                                                                                                                                                                                                                                                                                                                                                                                                                                                                                                                                                                                                                                                                                                                                                                                                                                                                                                                                                                                                                                                                                                                                                                                                                                                                                                                                                                                                                                                                                                                                                                                                                                                                                                                                                                                                                                                                                                                                                                                                                                                                                                                                                                                                                                                                                                                                                                          |
| Weight (approximate)/Kg                         | 143.0                                                                                                                                                                                                                                                                                                                                                                                                                                                                                                                                                                                                                                                                                                                                                                                                                                                                                                                                                                                                                                                                                                                                                                                                                                                                                                                                                                                                                                                                                                                                                                                                                                                                                                                                                                                                                                                                                                                                                                                                                                                                                                                                                                                                                                                                                                                                                                                                                                                                                                                                                                                                                                                                                                                                                                                                                                    |
| Dimension L*W*H /mm                             | 1000*188*734                                                                                                                                                                                                                                                                                                                                                                                                                                                                                                                                                                                                                                                                                                                                                                                                                                                                                                                                                                                                                                                                                                                                                                                                                                                                                                                                                                                                                                                                                                                                                                                                                                                                                                                                                                                                                                                                                                                                                                                                                                                                                                                                                                                                                                                                                                                                                                                                                                                                                                                                                                                                                                                                                                                                                                                                                             |
| Terminal                                        | M8                                                                                                                                                                                                                                                                                                                                                                                                                                                                                                                                                                                                                                                                                                                                                                                                                                                                                                                                                                                                                                                                                                                                                                                                                                                                                                                                                                                                                                                                                                                                                                                                                                                                                                                                                                                                                                                                                                                                                                                                                                                                                                                                                                                                                                                                                                                                                                                                                                                                                                                                                                                                                                                                                                                                                                                                                                       |
| Electrical characteristics                      |                                                                                                                                                                                                                                                                                                                                                                                                                                                                                                                                                                                                                                                                                                                                                                                                                                                                                                                                                                                                                                                                                                                                                                                                                                                                                                                                                                                                                                                                                                                                                                                                                                                                                                                                                                                                                                                                                                                                                                                                                                                                                                                                                                                                                                                                                                                                                                                                                                                                                                                                                                                                                                                                                                                                                                                                                                          |
| Voltage window/V                                | 44.8 to 58.4                                                                                                                                                                                                                                                                                                                                                                                                                                                                                                                                                                                                                                                                                                                                                                                                                                                                                                                                                                                                                                                                                                                                                                                                                                                                                                                                                                                                                                                                                                                                                                                                                                                                                                                                                                                                                                                                                                                                                                                                                                                                                                                                                                                                                                                                                                                                                                                                                                                                                                                                                                                                                                                                                                                                                                                                                             |
| Float charge voltage/V                          | 56.0                                                                                                                                                                                                                                                                                                                                                                                                                                                                                                                                                                                                                                                                                                                                                                                                                                                                                                                                                                                                                                                                                                                                                                                                                                                                                                                                                                                                                                                                                                                                                                                                                                                                                                                                                                                                                                                                                                                                                                                                                                                                                                                                                                                                                                                                                                                                                                                                                                                                                                                                                                                                                                                                                                                                                                                                                                     |
| Max. continue discharge current/A               | 150                                                                                                                                                                                                                                                                                                                                                                                                                                                                                                                                                                                                                                                                                                                                                                                                                                                                                                                                                                                                                                                                                                                                                                                                                                                                                                                                                                                                                                                                                                                                                                                                                                                                                                                                                                                                                                                                                                                                                                                                                                                                                                                                                                                                                                                                                                                                                                                                                                                                                                                                                                                                                                                                                                                                                                                                                                      |
| Max. pulse discharge current/A                  | 200A 30Sec.                                                                                                                                                                                                                                                                                                                                                                                                                                                                                                                                                                                                                                                                                                                                                                                                                                                                                                                                                                                                                                                                                                                                                                                                                                                                                                                                                                                                                                                                                                                                                                                                                                                                                                                                                                                                                                                                                                                                                                                                                                                                                                                                                                                                                                                                                                                                                                                                                                                                                                                                                                                                                                                                                                                                                                                                                              |
| Max. continue charge current/A                  | 100                                                                                                                                                                                                                                                                                                                                                                                                                                                                                                                                                                                                                                                                                                                                                                                                                                                                                                                                                                                                                                                                                                                                                                                                                                                                                                                                                                                                                                                                                                                                                                                                                                                                                                                                                                                                                                                                                                                                                                                                                                                                                                                                                                                                                                                                                                                                                                                                                                                                                                                                                                                                                                                                                                                                                                                                                                      |
| Operating conditions                            |                                                                                                                                                                                                                                                                                                                                                                                                                                                                                                                                                                                                                                                                                                                                                                                                                                                                                                                                                                                                                                                                                                                                                                                                                                                                                                                                                                                                                                                                                                                                                                                                                                                                                                                                                                                                                                                                                                                                                                                                                                                                                                                                                                                                                                                                                                                                                                                                                                                                                                                                                                                                                                                                                                                                                                                                                                          |
| Cycle life (+25°C 0.2C 100%DOD)                 | > 5000 Cycles                                                                                                                                                                                                                                                                                                                                                                                                                                                                                                                                                                                                                                                                                                                                                                                                                                                                                                                                                                                                                                                                                                                                                                                                                                                                                                                                                                                                                                                                                                                                                                                                                                                                                                                                                                                                                                                                                                                                                                                                                                                                                                                                                                                                                                                                                                                                                                                                                                                                                                                                                                                                                                                                                                                                                                                                                            |
| Operating temperature                           | Discharge -10°C to 50°C<br>Charge 0°C to 50°C                                                                                                                                                                                                                                                                                                                                                                                                                                                                                                                                                                                                                                                                                                                                                                                                                                                                                                                                                                                                                                                                                                                                                                                                                                                                                                                                                                                                                                                                                                                                                                                                                                                                                                                                                                                                                                                                                                                                                                                                                                                                                                                                                                                                                                                                                                                                                                                                                                                                                                                                                                                                                                                                                                                                                                                            |
| Storage temperature                             | 0 to 30℃                                                                                                                                                                                                                                                                                                                                                                                                                                                                                                                                                                                                                                                                                                                                                                                                                                                                                                                                                                                                                                                                                                                                                                                                                                                                                                                                                                                                                                                                                                                                                                                                                                                                                                                                                                                                                                                                                                                                                                                                                                                                                                                                                                                                                                                                                                                                                                                                                                                                                                                                                                                                                                                                                                                                                                                                                                 |
| Storage duration                                | 6 months at 25°C                                                                                                                                                                                                                                                                                                                                                                                                                                                                                                                                                                                                                                                                                                                                                                                                                                                                                                                                                                                                                                                                                                                                                                                                                                                                                                                                                                                                                                                                                                                                                                                                                                                                                                                                                                                                                                                                                                                                                                                                                                                                                                                                                                                                                                                                                                                                                                                                                                                                                                                                                                                                                                                                                                                                                                                                                         |
| Safety standard                                 | UN38.3,MSDS                                                                                                                                                                                                                                                                                                                                                                                                                                                                                                                                                                                                                                                                                                                                                                                                                                                                                                                                                                                                                                                                                                                                                                                                                                                                                                                                                                                                                                                                                                                                                                                                                                                                                                                                                                                                                                                                                                                                                                                                                                                                                                                                                                                                                                                                                                                                                                                                                                                                                                                                                                                                                                                                                                                                                                                                                              |
| IP Degree                                       | IP20                                                                                                                                                                                                                                                                                                                                                                                                                                                                                                                                                                                                                                                                                                                                                                                                                                                                                                                                                                                                                                                                                                                                                                                                                                                                                                                                                                                                                                                                                                                                                                                                                                                                                                                                                                                                                                                                                                                                                                                                                                                                                                                                                                                                                                                                                                                                                                                                                                                                                                                                                                                                                                                                                                                                                                                                                                     |
| Dis charge curves under differnet tempertatures | Cycle life vervus DOD and temperture at 0.2C                                                                                                                                                                                                                                                                                                                                                                                                                                                                                                                                                                                                                                                                                                                                                                                                                                                                                                                                                                                                                                                                                                                                                                                                                                                                                                                                                                                                                                                                                                                                                                                                                                                                                                                                                                                                                                                                                                                                                                                                                                                                                                                                                                                                                                                                                                                                                                                                                                                                                                                                                                                                                                                                                                                                                                                             |
| 64                                              | 6000<br>5000<br>80<br>4000<br>25°C<br>25°C<br>25°C<br>25°C<br>25°C<br>25°C<br>25°C<br>25°C<br>25°C<br>25°C<br>25°C<br>25°C<br>25°C<br>25°C<br>25°C<br>25°C<br>25°C<br>25°C<br>25°C<br>25°C<br>25°C<br>25°C<br>25°C<br>25°C<br>25°C<br>25°C<br>25°C<br>25°C<br>25°C<br>25°C<br>25°C<br>25°C<br>25°C<br>25°C<br>25°C<br>25°C<br>25°C<br>25°C<br>25°C<br>25°C<br>25°C<br>25°C<br>25°C<br>25°C<br>25°C<br>25°C<br>25°C<br>25°C<br>25°C<br>25°C<br>25°C<br>25°C<br>25°C<br>25°C<br>25°C<br>25°C<br>25°C<br>25°C<br>25°C<br>25°C<br>25°C<br>25°C<br>25°C<br>25°C<br>25°C<br>25°C<br>25°C<br>25°C<br>25°C<br>25°C<br>25°C<br>25°C<br>25°C<br>25°C<br>25°C<br>25°C<br>25°C<br>25°C<br>25°C<br>25°C<br>25°C<br>25°C<br>25°C<br>25°C<br>25°C<br>25°C<br>25°C<br>25°C<br>25°C<br>25°C<br>25°C<br>25°C<br>25°C<br>25°C<br>25°C<br>25°C<br>25°C<br>25°C<br>25°C<br>25°C<br>25°C<br>25°C<br>25°C<br>25°C<br>25°C<br>25°C<br>25°C<br>25°C<br>25°C<br>25°C<br>25°C<br>25°C<br>25°C<br>25°C<br>25°C<br>25°C<br>25°C<br>25°C<br>25°C<br>25°C<br>25°C<br>25°C<br>25°C<br>25°C<br>25°C<br>25°C<br>25°C<br>25°C<br>25°C<br>25°C<br>25°C<br>25°C<br>25°C<br>25°C<br>25°C<br>25°C<br>25°C<br>25°C<br>25°C<br>25°C<br>25°C<br>25°C<br>25°C<br>25°C<br>25°C<br>25°C<br>25°C<br>25°C<br>25°C<br>25°C<br>25°C<br>25°C<br>25°C<br>25°C<br>25°C<br>25°C<br>25°C<br>25°C<br>25°C<br>25°C<br>25°C<br>25°C<br>25°C<br>25°C<br>25°C<br>25°C<br>25°C<br>25°C<br>25°C<br>25°C<br>25°C<br>25°C<br>25°C<br>25°C<br>25°C<br>25°C<br>25°C<br>25°C<br>25°C<br>25°C<br>25°C<br>25°C<br>25°C<br>25°C<br>25°C<br>25°C<br>25°C<br>25°C<br>25°C<br>25°C<br>25°C<br>25°C<br>25°C<br>25°C<br>25°C<br>25°C<br>25°C<br>25°C<br>25°C<br>25°C<br>25°C<br>25°C<br>25°C<br>25°C<br>25°C<br>25°C<br>25°C<br>25°C<br>25°C<br>25°C<br>25°C<br>25°C<br>25°C<br>25°C<br>25°C<br>25°C<br>25°C<br>25°C<br>25°C<br>25°C<br>25°C<br>25°C<br>25°C<br>25°C<br>25°C<br>25°C<br>25°C<br>25°C<br>25°C<br>25°C<br>25°C<br>25°C<br>25°C<br>25°C<br>25°C<br>25°C<br>25°C<br>25°C<br>25°C<br>25°C<br>25°C<br>25°C<br>25°C<br>25°C<br>25°C<br>25°C<br>25°C<br>25°C<br>25°C<br>25°C<br>25°C<br>25°C<br>25°C<br>25°C<br>25°C<br>25°C<br>25°C<br>25°C<br>25°C<br>25°C<br>25°C<br>25°C<br>25°C<br>25°C<br>25°C<br>25°C<br>25°C<br>25°C<br>25°C<br>25°C<br>25°C<br>25°C<br>25°C<br>25°C<br>25°C<br>25°C<br>25°C<br>25°C<br>25°C<br>25°C<br>25°C<br>25°C<br>25°C<br>25°C<br>25°C<br>25°C<br>25°C<br>25°C<br>25°C<br>25°C<br>25°C<br>25°C<br>25°C<br>25°C<br>25°C<br>25°C<br>25°C<br>25°C<br>25°C<br>25°C<br>25°C<br>25°C<br>25°C<br>25°C<br>25°C<br>25°C<br>25°C<br>25°C<br>25°C<br>25°C<br>25°C<br>25°C<br>25°C<br>25°C<br>25°C<br>25°C<br>25°C<br>25°C<br>25°C<br>25°C<br>25°C<br>25°C<br>25°C<br>25°C<br>25°C<br>25°C<br>25°C<br>25°C<br>25°C<br>25°C<br>25°C<br>25°C<br>25°C<br>25°C<br>25°C<br>25°C<br>25°C<br>25 |