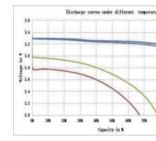

|
| Maximum Configuration          | Increase capacity in pa |
| Maximum Time Between Charges   | 3 months                |
| Monitoring                     | Bluetooth               |
|                                |                         |

#### Mechanical

| Dimension(L*W*H)/ mm | 520 x 270 x 220 |
|----------------------|-----------------|
| Weight/kg            | Approx.31.5     |
| Terminal             | M8              |
| Casing material      | ABS             |

### Environment

| Working Temperature Range/ °C | Charge : 0~55 | Discha |
|-------------------------------|---------------|--------|
| Humidity Range/RH             | <95%          |        |
| Storage temperature/ °C       | 15~35         |        |
| IP protection level           | IP65          |        |





19





Marine

Camera

Household

narge, overcurrent and temperature protection

parallel or increasing voltage series

arge: -20~60