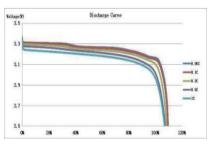

### Electrical

| Nominal Voltage/V              | 12.8                   |
|--------------------------------|------------------------|
| Nominal Capacity/Ah            | 100                    |
| Rated Energy/Wh                | 1280                   |
| BMS Function                   | Overcharge, overdisch  |
| Recommended Charge Voltage/V   | 14.4 - 14.6            |
| Discharge Cut-off Voltage/V    | 10.8                   |
| Standard Charge Current/A      | 50                     |
| Max. Charge Current/A          | 100                    |
| Continuous Discharge Current/A | 100                    |
| Peak Discharge Current/A@5S    | 300                    |
| Voltage Configurations         | 12V, 24V, 36V, 48V     |
| Maximum Configuration          | Increase capacity in p |
| Maximum Time Between Charges   | 3 months               |
| Monitoring                     | Bluetooth              |
|                                |                        |

#### Electrical

| Nominal Voltage/V              | 12.8                    |
|--------------------------------|-------------------------|
| Nominal Capacity/Ah            | 200                     |
| Rated Energy/Wh                | 2560                    |
| BMS Function                   | Overcharge, overdischa  |
| Recommended Charge Voltage/V   | 14.4 - 14.6             |
| Discharge Cut-off Voltage/V    | 10.8                    |
| Standard Charge Current/A      | 50                      |
| Max. Charge Current/A          | 100                     |
| Continuous Discharge Current/A | 100                     |
| Peak Discharge Current/A@5S    | 300                     |
| Voltage Configurations         | 12V, 24V, 36V, 48V      |
| Maximum Configuration          | Increase capacity in pa |
| Maximum Time Between Charges   | 3 months                |
| Monitoring                     | Bluetooth               |
|                                |                         |