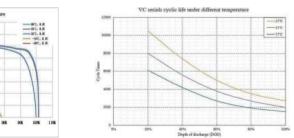

ring                     | Bluetooth               |
|                                |                         |

#### Mechanical

| Dimension(L*W*H)/ mm | 520 x 270 x 220 |
|----------------------|-----------------|
| Weight/kg            | Approx.31.5     |
| Terminal             | M8              |
| Casing material      | ABS             |

### Environment

| Working Temperature Range/ °C | Charge : 0~55 | Discha |
|-------------------------------|---------------|--------|
| Humidity Range/RH             | <95%          |        |
| Storage temperature/ °C       | 15~35         |        |
| IP protection level           | IP65          |        |





19





Marine

Camera

Household

narge, overcurrent and temperature protection

parallel or increasing voltage series

arge: -20~60