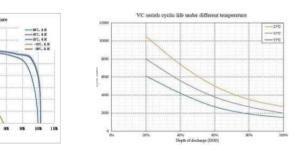

### Electrical

| Nominal Voltage/V              | 12.8                   |
|--------------------------------|------------------------|
| Nominal Capacity/Ah            | 100                    |
| Rated Energy/Wh                | 1280                   |
| BMS Function                   | Overcharge, overdisch  |
| Recommended Charge Voltage/V   | 14.4 - 14.6            |
| Discharge Cut-off Voltage/V    | 10.8                   |
| Standard Charge Current/A      | 50                     |
| Max. Charge Current/A          | 100                    |
| Continuous Discharge Current/A | 100                    |
| Peak Discharge Current/A@5S    | 300                    |
| Voltage Configurations         | 12V, 24V, 36V, 48V     |
| Maximum Configuration          | Increase capacity in p |
| Maximum Time Between Charges   | 3 months               |
| Monitoring                     | Bluetooth              |
|                                |                        |

#### Electrical

| Nominal Voltage/V              | 12.8                    |
|--------------------------------|-------------------------|
| Nominal Capacity/Ah            | 200                     |
| Rated Energy/Wh                | 2560                    |
| BMS Function                   | Overcharge, overdischa  |
| Recommended Charge Voltage/V   | 14.4 - 14.6             |
| Discharge Cut-off Voltage/V    | 10.8                    |
| Standard Charge Current/A      | 50                      |
| Max. Charge Current/A          | 100                     |
| Continuous Discharge Current/A | 100                     |
| Peak Discharge Current/A@5S    | 300                     |
| Voltage Configurations         | 12V, 24V, 36V, 48V      |
| Maximum Configuration          | Increase capacity in pa |
| Maximum Time Between Charges   | 3 months                |
| Monitoring                     | Bluetooth               |
|                                |                         |