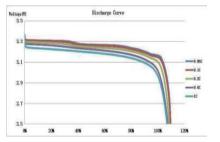

### Electrical

| Nominal Voltage/V              | 12.8                   |
|--------------------------------|------------------------|
| Nominal Capacity/Ah            | 100                    |
| Rated Energy/Wh                | 1280                   |
| BMS Function                   | Overcharge, overdisch  |
| Recommended Charge Voltage/V   | 14.4 - 14.6            |
| Discharge Cut-off Voltage/V    | 10.8                   |
| Standard Charge Current/A      | 50                     |
| Max. Charge Current/A          | 100                    |
| Continuous Discharge Current/A | 100                    |
| Peak Discharge Current/A@5S    | 300                    |
| Voltage Configurations         | 12V, 24V, 36V, 48V     |
| Maximum Configuration          | Increase capacity in p |
| Maximum Time Between Charges   | 3 months               |
| Monitoring                     | Bluetooth              |
|                                |                        |

#### Electrical

| Nominal Voltage/V              | 12.8                    |
|--------------------------------|-------------------------|
| Nominal Capacity/Ah            | 200                     |
| Rated Energy/Wh                | 2560                    |
| BMS Function                   | Overcharge, overdischa  |
| Recommended Charge Voltage/V   | 14.4 - 14.6             |
| Discharge Cut-off Voltage/V    | 10.8                    |
| Standard Charge Current/A      | 50                      |
| Max. Charge Current/A          | 100                     |
| Continuous Discharge Current/A | 100                     |
| Peak Discharge Current/A@5S    | 300                     |
| Voltage Configurations         | 12V, 24V, 36V, 48V      |
| Maximum Configuration          | Increase capacity in pa |
| Maximum Time Between Charges   | 3 months                |
| Monitoring                     | Bluetooth               |
|                                |                         |