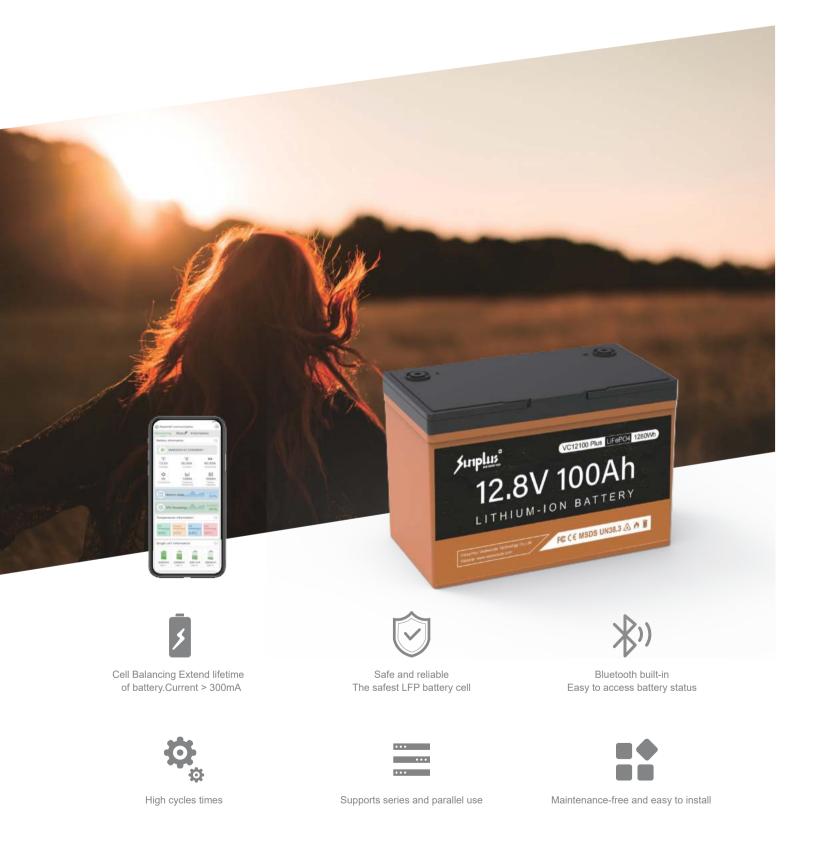

# VC 12V Plus Series / 1.28kWh

**Residential Lead-Acid Like Lithium Battery** 

### Electrical

| Nominal Voltage/V              | 12.8                   |
|--------------------------------|------------------------|
| Nominal Capacity/Ah            | 100                    |
| Rated Energy/Wh                | 1280                   |
| BMS Function                   | Overcharge, overdisch  |
| Recommended Charge Voltage/V   | 14.4 - 14.6            |
| Discharge Cut-off Voltage/V    | 10.8                   |
| Standard Charge Current/A      | 50                     |
| Max. Charge Current/A          | 100                    |
| Continuous Discharge Current/A | 100                    |
| Peak Discharge Current/A@5S    | 300                    |
| Voltage Configurations         | 12V, 24V, 36V, 48V     |
| Maximum Configuration          | Increase capacity in p |
| Maximum Time Between Charges   | 3 months               |
| Monitoring                     | Bluetooth              |
|                                |                        |

### Mechanical

| Dimension(LxWxH)/mm | 307 x 169 x 213 |
|---------------------|-----------------|
| Weight/kg           | Approx.11.5     |
| Terminal            | M8              |
| Casing material     | ABS             |