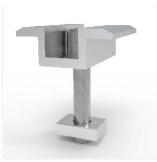

## **Product** Introduction

The vertical edge locking clamps and angle type clamps are mounted onto the tin roof directly without any perforation or drilling, which makes the roof water-proof. These clamps are widely used in the warehouse or workshop tin roofs which are structure efficient and durable.

3.Tin Roof Standing Seam Clamp Mount