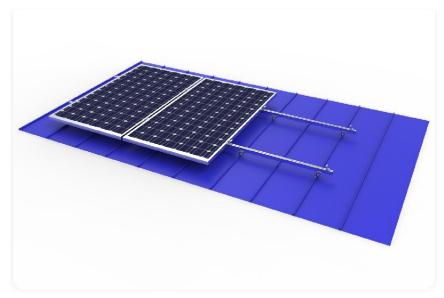

## **Product** Introduction

The vertical edge locking clamps and angle type clamps are mounted onto the tin roof directly without any perforation or drilling, which makes the roof water-proof. These clamps are widely used in the warehouse or workshop tin roofs which are structure efficient and durable.

3.Tin Roof Standing Seam Clamp Mount

Installation Site:Metal Roof

Main Material: AL6005-T5/SUS304

Fastener Material: :SUS304

PV Module:Framed/Unframed

Module Layout: According to requirements

Warranty: 10 Years

**End Clamp** 

**Light Rail** 