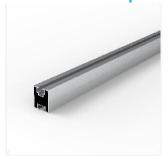

Installation Site:Metal Roof

Main Material: AL6005-T5/SUS304

Fastener Material: :SUS304

PV Module:Framed/Unframed

Module Layout: According to requirements

Warranty: 10 Years

**End Clamp** 

**Light Rail** 