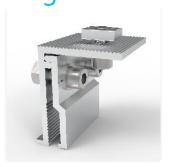

Installation Site:Metal Roof

Main Material: AL6005-T5/SUS304

Fastener Material: :SUS304

PV Module:Framed/Unframed

Module Layout: According to requirements

Warranty: 10 Years

**End Clamp** 

**Light Rail** 

Mid Clamp

**Rail Splicer** 

Seam Clamps Other Clamps