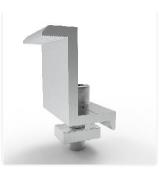

Installation Site:Metal Roof

Main Material: AL6005-T5/SUS304

Fastener Material: :SUS304

PV Module:Framed/Unframed

Module Layout: According to requirements

Warranty: 10 Years

**End Clamp** 

**Light Rail** 

Mid Clamp

**Rail Splicer** 

Seam Clamps Other Clamps