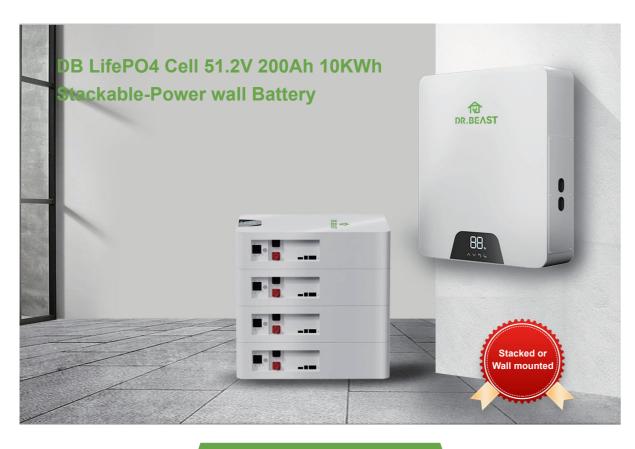

## **Unique Design**

Choose wall-mounted/stacked mounting options

#### **High Capacity**

Up to 16 units can be connected in parallel to meet the needs of large-capacity applications