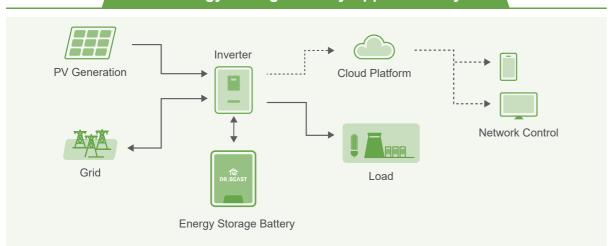

## **Product Features**

## **Unique Design**

Choose wall-mounted/stacked mounting options

# **High Security**

Built-in BMS multiple protection, communication function to monitor data in real time

# A Grade Battery Cell

Choose the domestic first-line lithium battery cellsand BMS protection boards

#### **High Capacity**

Up to 16 units can be connected in parallel to meet the needs of large-capacity applications

#### Home Energy Storage Battery Application System



# **DB-MS10000T**

| Energy (Wh)               | 10240                                    |
|---------------------------|------------------------------------------|
| Nominal Voltage           | 51.2V                                    |
| Nominal Capacity          | 200Ah                                    |
| Built-in Battery Cell     | LiFeP04                                  |
| Dimension (L x W x H)     | 660*570*160mm                            |
| Product Weight            | 88kg± 5kg                                |
| Max. Operating Current    | 200A                                     |
| IR                        | ≤100mΩ                                   |
| Cycle Times               | ≥ 6000 cycles @80% DOD, 25°C, 0.5C       |
| Design Life               | ≥10 Yea rs