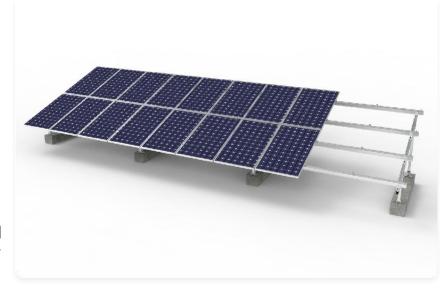

## **Solar Ground Mount System**

The aluminum profile ground mounting system can be installed on concrete foundations or screw ground piles. It's light weight, strong construction and recyclable materials. The aluminum profile ground support has been pre-installed at the factory.

## 10.All Aluminum Ground Mount