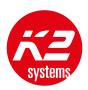

## K2 Insertion system

For a shapely overall appearance without disturbing module clamps. The closed surface forms an attractive roof construction without gaps or additional edges. Lightning-fast installation of the modules without screws, module clamps or assistance.