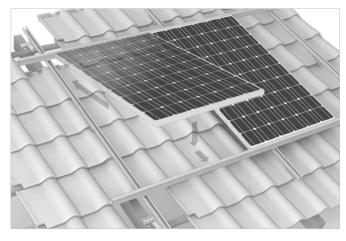

## Roof tiles and slate

- Roof hooks for majority of clay tiles, pantiles and concrete tiles as well as roofing tiles
- Simple height adjustment on base plate or bracket
- 80% of all applications can be solved with SolidHook 3S+ or 4S+ solvable