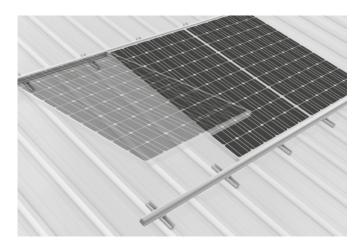

## Trapezoidal sheet metal

- Connection with MultiRail mounting rail
- Simple assembly and quick planning with few components

Further information, all technical data and components