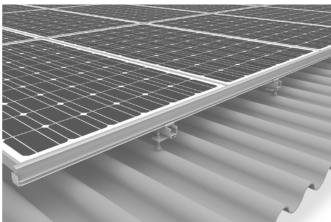

## Corrugated fibre cement and corrugated sheet metal

- For all corrugated fibre cement and corrugated sheet metal roofing with wooden substructure
- Climber connection possible
- abZ (general technical approval) in Germany
- Further connection with MultiRail CSM on corrugated sheet metal possible