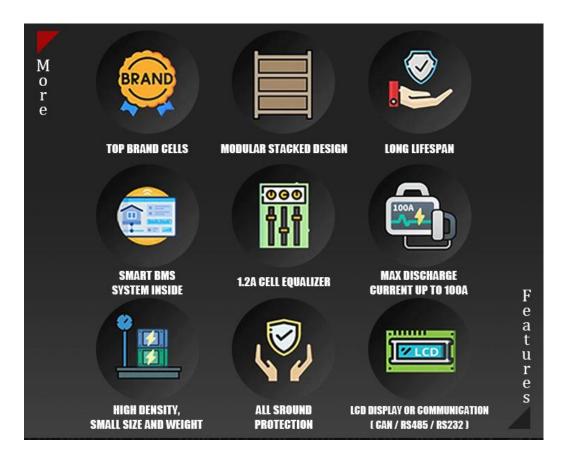

#### TOYO 10kwh 5kwh Lifepo4 51.2v 100ah 200ah 48v 200ah

**Smart Baterias Lithium Ion Battery** 

**1.Product Description** 

- . Long service life: product cycle times: 100% DOD6000 times
- . The product has high safety, built-in temperature probe, safety alarm extinguisher, double protection function,
- . BMS has the function of active equalization.
- It is intelligent and can detect voltage and electric quantity to avoid overcharge and overdischarge.
- . All brands of inverter communication can be connected

## **2.BATTERY STRUCTURE & CHARACTERISTICS**

51.2v 100ah Ltium ion Battey Features:

Cycle life >6000 times, upto 10 years

Expandable , battery design, parallel stacking to increase battery capacity CAN

Communication ports 232, Rs485, iempeie w many rnso, inverters Simple connection between bttery . and inverter, easy installation.

1.A Grade Lifepo4 cells, The service life can reach more than 10 years.2. Built-in BMS, charge protection, discharge protection, overcurrent

protection, temperature

protection, short circuit protection.

3. Expandable capacity, support 4 battery packs in series (192V), 6 battery

packs in parallel (48v 600Ah).

4. Can completely replace lead-acid batteries, light weight, high energy density, support

0-60 °C environmental discharge

## **Functions:**

- --Overcharge detection function --Over discharge detection function
- --Over current detection function --Short detection function
- --Temperature detection function --Balance function
- --Communicate function RS485,CANBUS --Alarm function