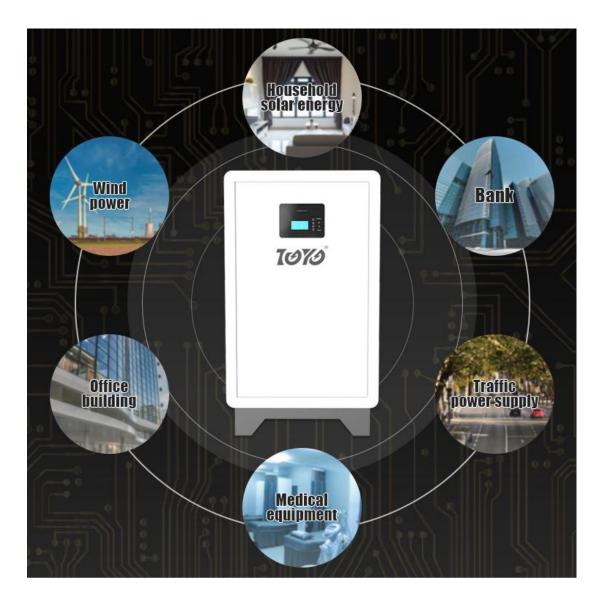

# 4.WIDESPREAD APPLICATION

# (LiFePo4 Battery)

- **1.Solar energy storage system**
- 2. Home solar storage system
- 3.RV,Boat
- 4. Emergency rescue standby power supply
- **5. Communication stations**
- 6. Factory solar energy storage system