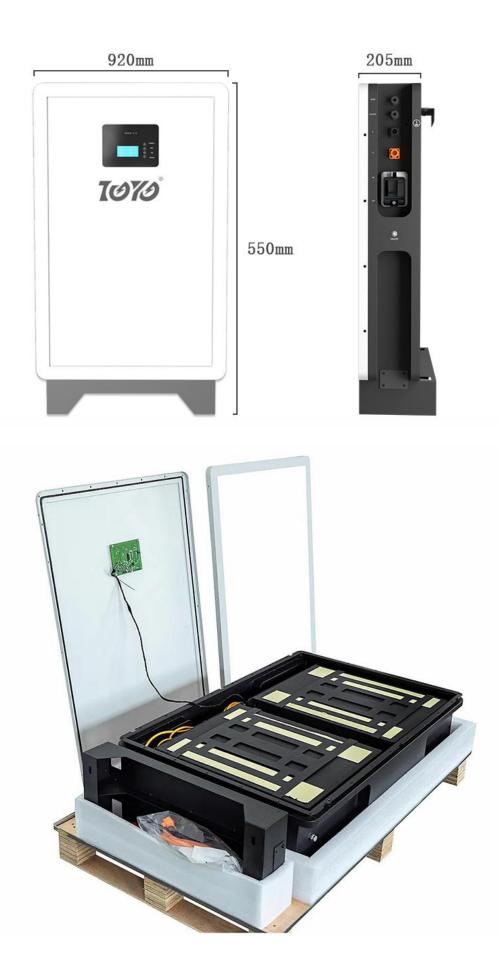

## **Smart Baterias Lithium Ion Battery**

| Basic Parameters                  | ES-L          |
|-----------------------------------|---------------|
| Nominal Voltage (V)               | 51.2V         |
| Nominal Capacity (Ah)             | 200Ah         |
| Nominal Power (Wh)                | 10.24KWh      |
| Dimension (mm)                    | 920*550*205mm |
| Weight (Kg)                       | 95Kg±3kg      |
| Working voltage range             | 41.6V~58.4V   |
| Max. Charge/Discharge Current (A) | 100A@25±2℃    |

# 6. Packing & Delivery

- 1) Inner box carton pallet load on container
- 2) Packaging also can be made by customers requirements