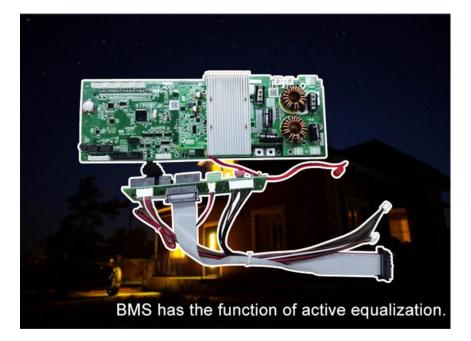

#### TOYO 10kwh 5kwh Lifepo4 51.2v 100ah 200ah 48v 200ah

**Smart Baterias Lithium Ion Battery** 

**1.Product Description** 

- . Long service life: product cycle times: 100% DOD6000 times
- . The product has high safety, built-in temperature probe, safety alarm extinguisher, double protection function,
- . BMS has the function of active equalization.
- It is intelligent and can detect voltage and electric quantity to avoid overcharge and overdischarge.
- . All brands of inverter communication can be connected

## **2.BATTERY STRUCTURE & CHARACTERISTICS**

51.2v 100ah Ltium ion Battey Features:

Cycle life >6000 times, upto 10 years

Expandable , battery design, parallel stacking to increase battery capacity CAN

Communication ports 232, Rs485, iempeie w many rnso, inverters Simple connection between bttery . and inverter, easy installation.

## **Functions:**

- --Overcharge detection function --Over discharge detection function
- --Over current detection function --Short detection function
- --Temperature detection function --Balance function
- --Communicate function RS485,CANBUS --Alarm function