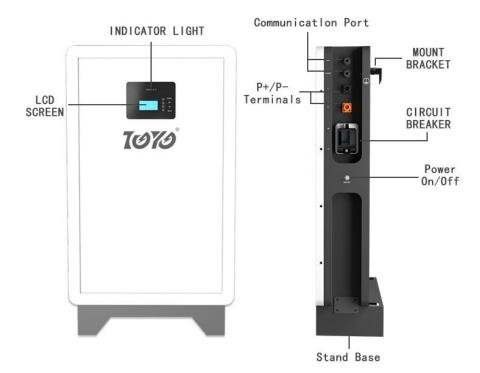

#### TOYO 10kwh 5kwh Lifepo4 51.2v 100ah 200ah 48v 200ah

**Smart Baterias Lithium Ion Battery** 

**1.Product Description** 

- . Long service life: product cycle times: 100% DOD6000 times
- . The product has high safety, built-in temperature probe, safety alarm extinguisher, double protection function,
- . BMS has the function of active equalization.
- It is intelligent and can detect voltage and electric quantity to avoid overcharge and overdischarge.
- . All brands of inverter communication can be connected

## **2.BATTERY STRUCTURE & CHARACTERISTICS**

51.2v 100ah Ltium ion Battey Features:

Cycle life >6000 times, upto 10 years

Expandable , battery design, parallel stacking to increase battery capacity CAN

Communication ports 232, Rs485, iempeie w many rnso, inverters Simple connection between bttery . and inverter, easy installation.

1.A Grade Lifepo4 cells, The service life can reach more than 10 years.2. Built-in BMS, charge protection, discharge protection, overcurrent

protection, temperature

protection, short circuit protection.

3. Expandable capacity, support 4 battery packs in series (192V), 6 battery

packs in parallel (48v 600Ah).

4. Can completely replace lead-acid batteries, light weight, high energy density, support

0-60 °C environmental discharge