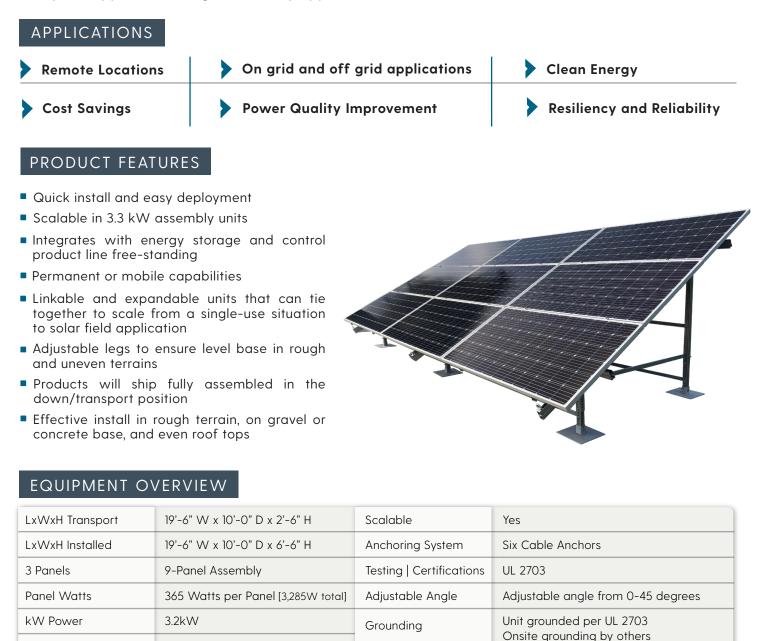

## Solar Ground Mount | SGMT-3.2

72 cell, Monocrystalline panels

and 25 year output guarantee

Manufacturer 10 year product guarantee

**f** / / in /

ക

The Excellerate Solar Ground Mount unit is designed for quick deployment and installation for many applications. As a modular unit, these can be installed on an individual basis or for large scale solar fields. The Solar Ground Mount has the ability to be shipped flat and has the flexibility to handle different terrains. With the ability to tie into the Energy Storage and Controls (ESC) product, power can easily be supplied off the grid for many applications.