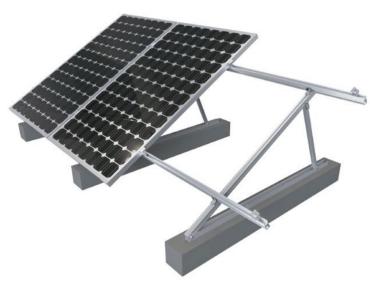

## Tilt Mounting

info@sunevo.com

SunEvo Tripod system is used for metal roof concrete roof, you can adjust angles as 10-15deg, 15-30deg and 30-60deg options to maximize energy production. All Products pre-assembled before shipment, to make the installation easy and quick for saving your labor cost and time. Customized angle allowed according to customers' need to meet special installation requirements.

## Assembly

SunEvo Tripod systems have fixed angle and adjustable angle design for options.

1.Fixed Angle Tripod system(ERK-FTP-X): According to customers need ,we customize different sizes and angles to make a fast, easy and lower cost installation, this is Suitable for installation at known building angle.

2.Adjustable Angel Tripod (ERK-ATP-X): According to the site need to adjust the tripod angle for installation demand. It is suitable for multi-angle installation projects.