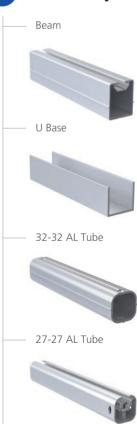

| Technical features: |                                              |
|---------------------|----------------------------------------------|
| Product name        | Tripod mounting system                       |
| Application         | Flat concrete roof, metal roof, open terrain |
| Inclination         | Customized                                   |
| Material            | AL 6005-T5, SUS 304                          |
| Finish              | AL 6005-T5 Anodized                          |
| Module orientation  | Landscape or Portrait                        |