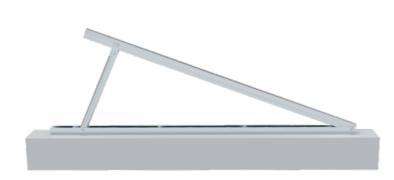

## Tilt Mounting

info@sunevo.com

SunEvo Tripod system is used for metal roof concrete roof, you can adjust angles as 10-15deg, 15-30deg and 30-60deg options to maximize energy production. All Products pre-assembled before shipment, to make the installation easy and quick for saving your labor cost and time. Customized angle allowed according to customers' need to meet special installation requirements.

## Assembly

SunEvo Tripod systems have fixed angle and adjustable angle design for options.

1.Fixed Angle Tripod system(ERK-FTP-X): According to customers need ,we customize different sizes and angles to make a fast, easy and lower cost installation, this is Suitable for installation at known building angle.

2.Adjustable Angel Tripod (ERK-ATP-X): According to the site need to adjust the tripod angle for installation demand. It is suitable for multi-angle installation projects.