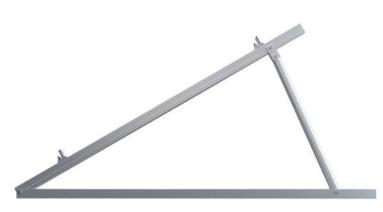

## Assembly

SunEvo Tripod systems have fixed angle and adjustable angle design for options.

1.Fixed Angle Tripod system(ERK-FTP-X): According to customers need ,we customize different sizes and angles to make a fast, easy and lower cost installation, this is Suitable for installation at known building angle.

2.Adjustable Angel Tripod (ERK-ATP-X): According to the site need to adjust the tripod angle for installation demand. It is suitable for multi-angle installation projects.