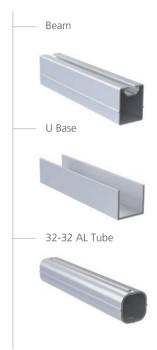

| Technical features: |                                              |
|---------------------|----------------------------------------------|
| Product name        | Tripod mounting system                       |
| Application         | Flat concrete roof, metal roof, open terrain |
| Inclination         | Customized                                   |
| Material            | AL 6005-T5, SUS 304                          |
| Finish              | AL 6005-T5 Anodized                          |
| Module orientation  | Landscape or Portrait                        |