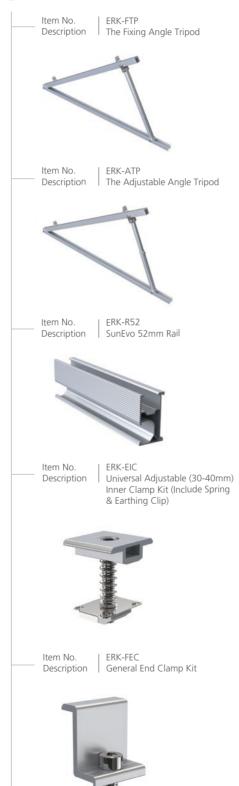

## Assembly

SunEvo Tripod systems have fixed angle and adjustable angle design for options.

1.Fixed Angle Tripod system(ERK-FTP-X): According to customers need ,we customize different sizes and angles to make a fast, easy and lower cost installation, this is Suitable for installation at known building angle.

2.Adjustable Angel Tripod (ERK-ATP-X): According to the site need to adjust the tripod angle for installation demand. It is suitable for multi-angle installation projects.