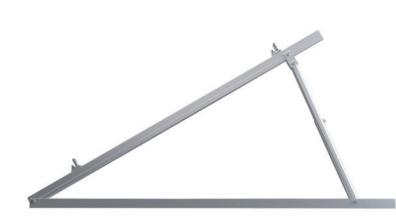

## Assembly

SunEvo Tripod systems have fixed angle and adjustable angle design for options.

1.Fixed Angle Tripod system(ERK-FTP-X): According to customers need ,we customize different sizes and angles to make a fast, easy and lower cost installation, this is Suitable for installation at known building angle.

2.Adjustable Angel Tripod (ERK-ATP-X): According to the site need to adjust the tripod angle for installation demand. It is suitable for multi-angle installation projects.