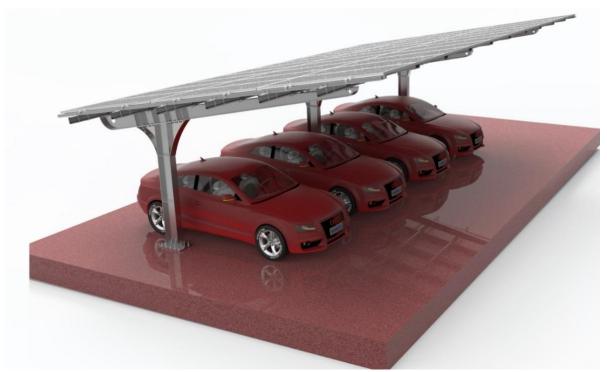

# **Steel Waterproof Carport Structure**

#### **Benefits**

\_ \_ \_ \_ \_ \_ \_ \_ \_ \_ \_ \_ \_ \_ \_ \_ \_ \_ \_

- Adopting high-strength steel Q355 with hot-dip galvanized surface treatment.
- Ideal for large commercial and utility-scale solar PV projects.
- Excellent waterproof performance & high anti-corrosion.
- Utilize existing parking areas to generate power without sacrificing valuable real estate, saving land resources.
- Take full advantage of large parking areas for the purpose of producing electricity while providing shaded or covered parking to every day users.
- Waterproof and non-waterproof design both available.

### **Technical Information**

| Tilt Angle     | 5°~20°                    |
|----------------|---------------------------|
| Max Wind Speed | 55 m/s                    |
| Max Snow Load  | 1.4KN/m2                  |
| Material       | HDG Q355 & ZAM 275        |
| Warranty       | 12 years quality warranty |