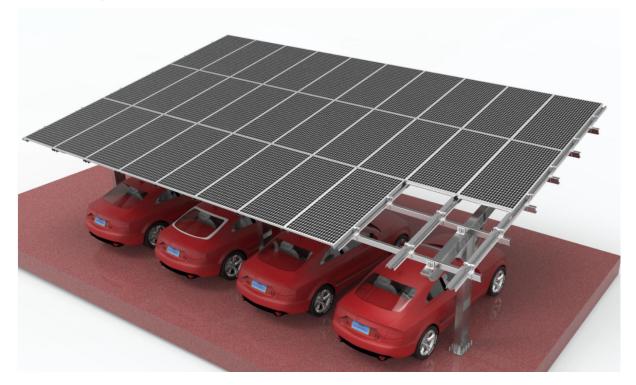

# **Steel Waterproof Carport Structure**

### **Component List**

Steel Carport Rail

Steel Carport Rail Connector

Steel Carport Main Beam

Steel Carport Rail Clamp Kit

Steel Carport Post

#### **Benefits**

\_ \_ \_ \_ \_ \_ \_ \_ \_ \_ \_ \_ \_ \_ \_ \_ \_ \_ \_

- Adopting high-strength steel Q355 with hot-dip galvanized surface treatment.
- Ideal for large commercial and utility-scale solar PV projects.
- Excellent waterproof performance & high anti-corrosion.
- Utilize existing parking areas to generate power without sacrificing valuable real estate, saving land resources.
- Take full advantage of large parking areas for the purpose of producing electricity while providing shaded or covered parking to every day users.
- Waterproof and non-waterproof design both available.

### **Technical Information**

| Tilt Angle     | 5°~20°                    |
|----------------|---------------------------|
| Max Wind Speed | 55 m/s                    |
| Max Snow Load  | 1.4KN/m2                  |
| Material       | HDG Q355 & ZAM 275        |
| Warranty       | 12 years quality warranty |