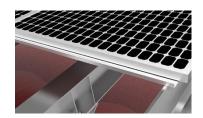

### Details of structural waterproofing:

By increasing the Horizontal and Vertical Waterproof Structure, the waterproof design is carried out from the structure, which avoids the risk of leakage caused by the aging of rubber strips in the market, and truly achieves the waterproof effect of more than 25 years.

Fixed diagram of Fastener Kit 01#

Fixed diagram of Horizontal Waterproof Structure

Diagram of Vertical Waterproof Structure

## **Components List**

Vertical Waterproof Structure

Solar Panel Fastener Kit 02#

Horizontal Waterproof Structure

Solar Panel Fastener Kit 01#

U Fastener Kit