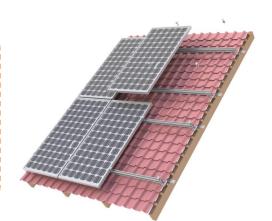

## 1.1.2. Tile roof solar mounting

Tile roof solar mounting system mainly used for residential roof, and use aluminum alloy rail with stainless steel roof hook to install.

Number: YK-PT01

Yunkai Solar has the excellent engineer team and quality management system to provide the perfect service.

Specification:

Wind Speed: < 60m/s Snow load: 1.4 KN/m2 Standard: AS1170.2

Degree: 0° Arrangement: Vertical or Horizontal Warranty: 10 years

Installation manual:

1.Installing roof hook by tapping screws;

2.Installing rail by side of roof hook, hook's hole can adjust the height of rail.

3.Two rails supported each panel, fix panels by mid clamp and end clamp kit.

Normal tile roof mounting accessories shown as bellow:

| Mounting rail | Roof hook kit | End clamp | Mid clamp kit |
|---------------|---------------|-----------|---------------|
|               |               |           |               |