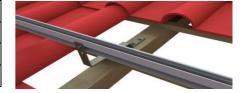

3.Two rails supported each panel, fix panels by mid clamp and end clamp kit.

Normal tile roof mounting accessories shown as bellow:

| Mounting rail | Roof hook kit | End clamp | Mid clamp kit |
|---------------|---------------|-----------|---------------|
|               |               |           |               |