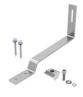

3.Two rails supported each panel, fix panels by mid clamp and end clamp kit.

Normal tile roof mounting accessories shown as bellow:

| Mounting rail | Roof hook kit | End clamp | Mid clamp kit |
|---------------|---------------|-----------|---------------|
|               |               |           |               |

By different section of tile roof, also we can choose other types of brackets:

Roof hook 02 (Normal type):

| Part No. | YK-PT02                                         |  |
|----------|-------------------------------------------------|--|
| Material | Stainless steel +Tapping screw+ Socket bolt kit |  |
| Finish   | N/A                                             |  |
| Remark   | The length of tile is long than normal          |  |

Roof hook 03 (Normal type):

| Part No. | YK-PT03                                        |
|----------|------------------------------------------------|
| Material | Stainless steel +Tapping screw+Socket bolt kit |
| Finish   | N/A                                            |
| Remark   | Used for another type rails                    |