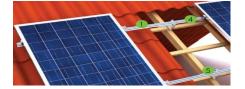

## 1.1.2. Tile roof solar mounting

Tile roof solar mounting system mainly used for residential roof, and use aluminum alloy rail with stainless steel roof hook to install.

Number: YK-PT01

Yunkai Solar has the excellent engineer team and quality management system to provide the perfect service.

Specification:

Wind Speed: < 60m/s Snow load: 1.4 KN/m2 Standard: AS1170.2

Degree: 0° Arrangement: Vertical or Horizontal Warranty: 10 years

Installation manual:

1.Installing roof hook by tapping screws;

2.Installing rail by side of roof hook, hook's hole can adjust the height of rail.

3.Two rails supported each panel, fix panels by mid clamp and end clamp kit.

Normal tile roof mounting accessories shown as bellow:

| Mounting rail | Roof hook kit | End clamp | Mid clamp kit |
|---------------|---------------|-----------|---------------|
|               |               |           |               |