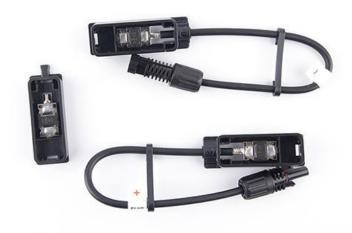

## **Specification Sheet of PV junction box**

1. Model: CY-035

## **MAIN SPECIALITY:**

- The shell has strong anti-aging and anti-ultraviolet ability;
- Comply with the use requirements under harsh outdoor environmental conditions;
- Busbar installation is fast, and all connection methods are dual Strengthen the connection method;
- Equipping diodes with different specifications will change the maximum working current of the junction box;
- Latest certification standards: TUV;
- The sealing performance has passed the IP68 test;