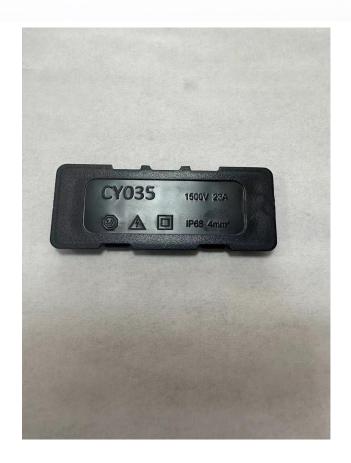

## **Specification Sheet of PV junction box**

1. Model: CY-035

## **Technical parameters**

| Electrical characteristics |             |
|----------------------------|-------------|
| Rated voltage              | 1500 VDC    |
| Contact resistance         | ≤ 0.5m Ω    |
| Safety class               | Class II    |
| Protection class           | IP 68       |
| Cable size range           | 4mm2        |
| Insulation material        | PPO         |
| Temperature range          | -40°C~+85°C |
| Optional connector         | MC4         |
| Flame class                | UL94-V0     |