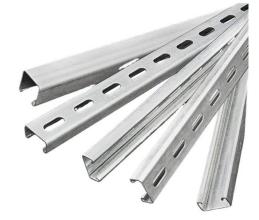

#### We have

10\*10-1000\*1000mm Thickness:0.5-60mm Rectangular steel

hollow section:OD 10\*15-800\*1200mm Thickness 0.5-60mm

### Thickness 10.3-3000mm

Thickness 0.5-60mm

0.8-2.75mm

U-shaped 40\*21mm~41mm-7 2mm Thickness 1.3mm

mm Thickness

1.3mm

Hole size can be customized

Tel +86 182 2202 9592