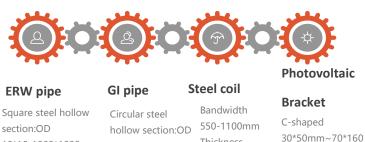

#### We have

10\*10-1000\*1000mm Thickness:0.5-60mm Rectangular steel

hollow section:OD 10\*15-800\*1200mm Thickness 0.5-60mm

### Thickness 10.3-3000mm

Thickness 0.5-60mm

0.8-2.75mm

U-shaped 40\*21mm~41mm-7 2mm Thickness 1.3mm

mm Thickness

1.3mm

Hole size can be customized

Tel +86 182 2202 9592