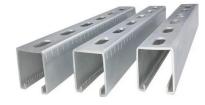

## **Specifications**

| Material          | Carbon Steel       |
|-------------------|--------------------|
| Surface Treatment | Hot-dip galvanized |
| Zinc Coating      | 30-100µm           |
| Surface Treatment | Zn-Al-Mg           |
| Colour            | Slivery White      |
| Material Standard | ASTM               |
| Usage             | Solar Panel Suport |
| Loading Port      | Tianjin Port       |
| Delivery Time     | Around 30 Days     |
| Payment           | L/C,TT             |
| Package           | Standard Export    |
|                   | Package            |
| Size              | 41*21 41*41 41*52  |
|                   | 41*62 Cab be       |
|                   | customized         |
| Origin            | Tianjin            |
|                   |                    |