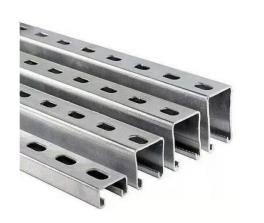

## **Specifications**

| Material          | Carbon Steel       |
|-------------------|--------------------|
| Surface Treatment | Hot-dip galvanized |
| Zinc Coating      | 30-100µm           |
| Surface Treatment | Zn-Al-Mg           |
| Colour            | Slivery White      |
| Material Standard | ASTM               |
| Usage             | Solar Panel Suport |
| Loading Port      | Tianjin Port       |
| Delivery Time     | Around 30 Days     |
| Payment           | L/C,TT             |
| Package           | Standard Export    |
|                   | Package            |
| Size              | 41*21 41*41 41*52  |
|                   | 41*62 Cab be       |
|                   | customized         |
| Origin            | Tianjin            |
|                   |                    |