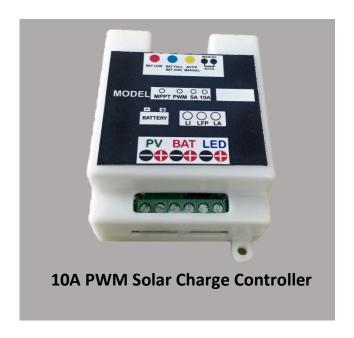

## **PWM Solar Charge Controller**

| Parameters             | 10A PWM solar charge        |
|------------------------|-----------------------------|
|                        | controller                  |
| Charge Controller Type | PWM                         |
| Power                  | 10A                         |
| Suitable Battery       | LI-ion, Life-po4, Lead Acid |
| Suitable Solar Panel   | 12V, 200W                   |
| Dusk to Down           | Optional Available          |
| Size (LXBXH)           | 80X65X40                    |
| Operating Temperature  | 0 to 85C                    |

## **LED Indication**

- Battery reverse polarity protection.
- Solar panel Reverse polarity Protection.
- Load short circuit protection.
- Battery Low Load disconnection.
- Battery Full Cut-off.

- Battery Charging Blue LED Blink
- Battery Full Blue LED Constant Glow.
- Battery Low Red LED Constant Glow.