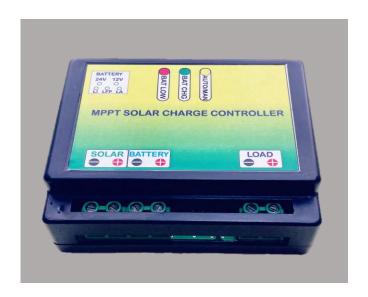

## **10A MPPT Solar Charge Controller**

| Parameter                       | 10A MPPT Solar Charge       |
|---------------------------------|-----------------------------|
|                                 | Controller                  |
| <b>Charge Controller Type</b>   | MPPT                        |
| <b>MPPT Charging Efficiency</b> | Above 90%                   |
| <b>Suitable Battery</b>         | Lead Acid, Li-ION, Life-po4 |
| Suitable Solar Panel            | 12V-250W, 24V-350W          |
| Dusk to Down                    | Optional Available          |
| Size (LXBXH)                    | 110X75X38                   |
| <b>Operating Temperature</b>    | 0 TO 85 C                   |

| Protection                                                                                                                                                                                                                 | LED Indication                                                                                                                                      |
|----------------------------------------------------------------------------------------------------------------------------------------------------------------------------------------------------------------------------|-----------------------------------------------------------------------------------------------------------------------------------------------------|
| <ul> <li>Battery reverse polarity protection.</li> <li>Solar panel Reverse polarity Protection.</li> <li>Load short circuit protection.</li> <li>Battery Low Load disconnection.</li> <li>Battery Full Cut-off.</li> </ul> | <ul> <li>Battery Charging - Blue LED Blink</li> <li>Battery Full - Blue LED Constant Glow.</li> <li>Battery Low - Red LED Constant Glow.</li> </ul> |