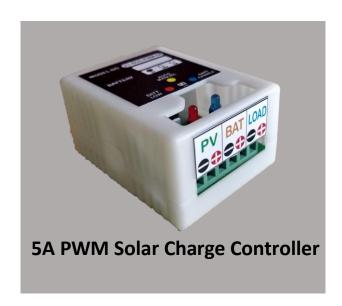

## **PWM Solar Charge Controller**

| Parameters             | 5A PWM solar charge controller |
|------------------------|--------------------------------|
| Charge Controller Type | PWM                            |
| Power                  | 5A                             |
| Suitable Battery       | LI-ion, Life-po4, Lead Acid    |
| Suitable Solar Panel   | 12V, 100W                      |
| Dusk to Down           | Optional Available             |
| Size (LXBXH)           | 62x50x35                       |
| Operating Temperature  | 0 to 85C                       |

## **Protection**

## **LED Indication**

- Battery reverse polarity protection.
- Solar panel Reverse polarity Protection.
- Load short circuit protection.
- Battery Low Load disconnection.
- Battery Full Cut-off.

- Battery Charging Blue LED Blink
- Battery Full Blue LED Constant Glow.
- Battery Low Red LED Constant Glow.