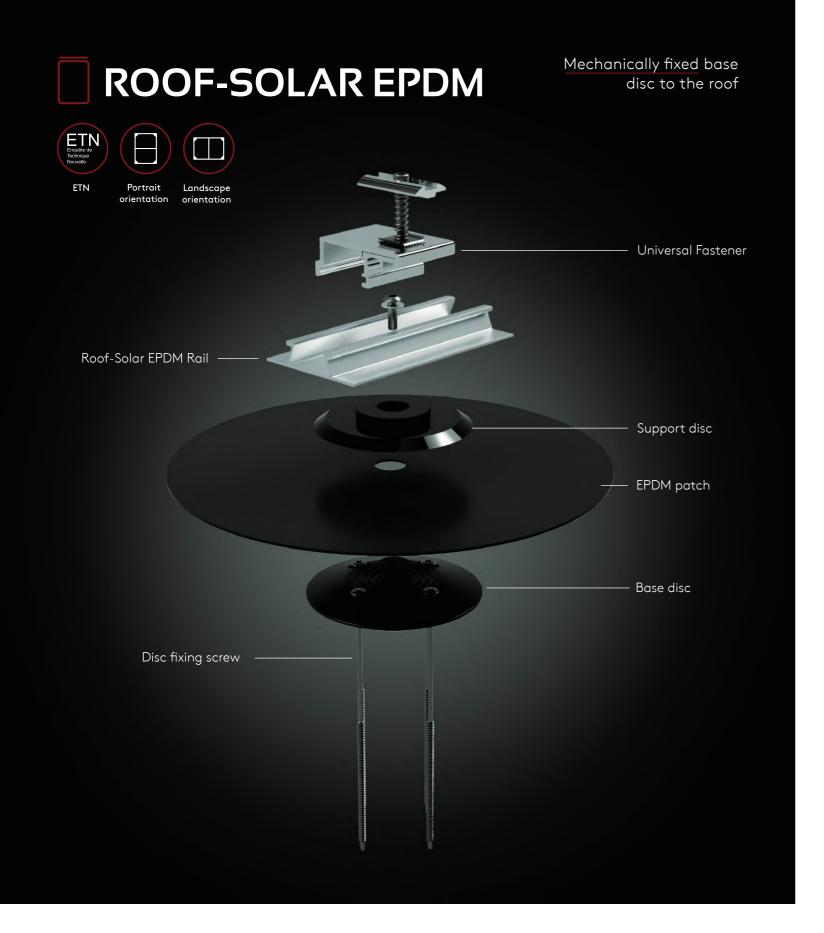

## THE ADVANTAGES OF THE ROOF-SOLAR EPDM SYSTEM.

- Very lightweight system
- Highly durable extruded polyamide disc filled with 30% fiberglass

## MECHANICALLY FIXED BASE DISC TO THE ROOF

## TYPE OF WATERPROOFING /

**EPDM** 