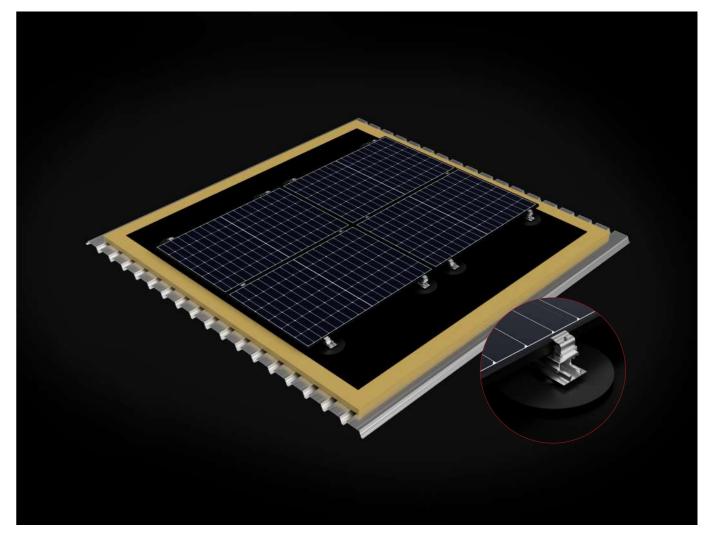

## MECHANICALLY FIXED BASE DISC TO THE ROOF

## TYPE OF WATERPROOFING /

**EPDM** 

## OUR MOUNT /

| BENEFITS                                                                                                                                                                                                                                                                                                                                                                                   | ETN             |
|--------------------------------------------------------------------------------------------------------------------------------------------------------------------------------------------------------------------------------------------------------------------------------------------------------------------------------------------------------------------------------------------|-----------------|
| <ul> <li>All types of buildings: Buildings subject to biodiversity law, logistics centre commercial centres, and residential buildings</li> <li>Extra lightweight system</li> <li>Highly durable extruded polyamide disc filled with 30% fiberglass</li> <li>Flat system only</li> <li>Can be used on roofs with the slopes exceeding 5°</li> <li>Corrosion-resistant materials</li> </ul> | S,              |
|                                                                                                                                                                                                                                                                                                                                                                                            | Roof Solar EPDM |