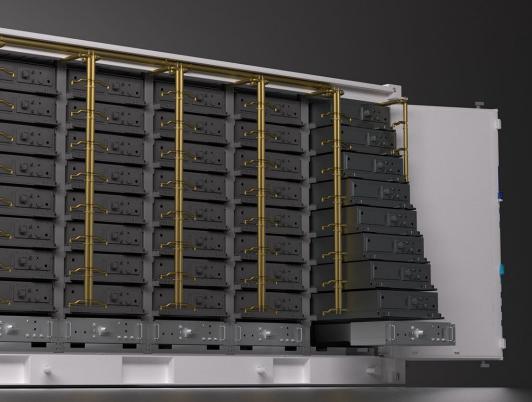

#### Reduced cost

※ Integrated energy storage system, easily on the installation, operation and maintenance:

\* Large module design, stronger than traditional energy sources Solution 50%

### Increased efficiency

 Based on the 1500V platform design, the DC side efficiency can reach 93% As high as C4H the anti-corrosion level of the outter box, service life over 15 years.