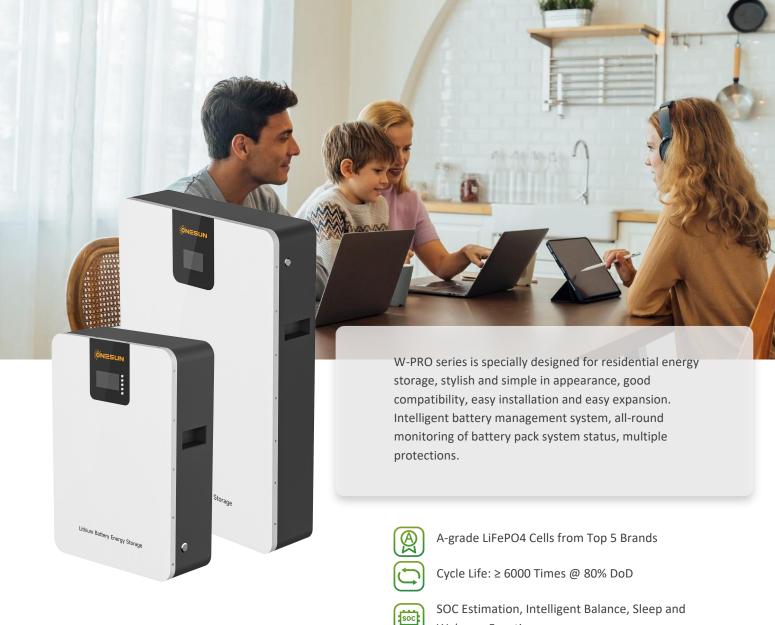

## **Wall Mounted Lithium Iron Battery**

W-PRO-24V200AH

W-PRO-51.2V100AH/200AH