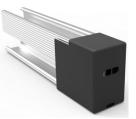

#### MG-RR-EC-02

-----

**Assembled Diagram** 

2. The cap adopting high quality EPDM material, it can work with MG-RR-CL5 rail and it also can fit with all type 40x40mm size rail in the market.

MG-RR-EC-05

Assembled Diagram