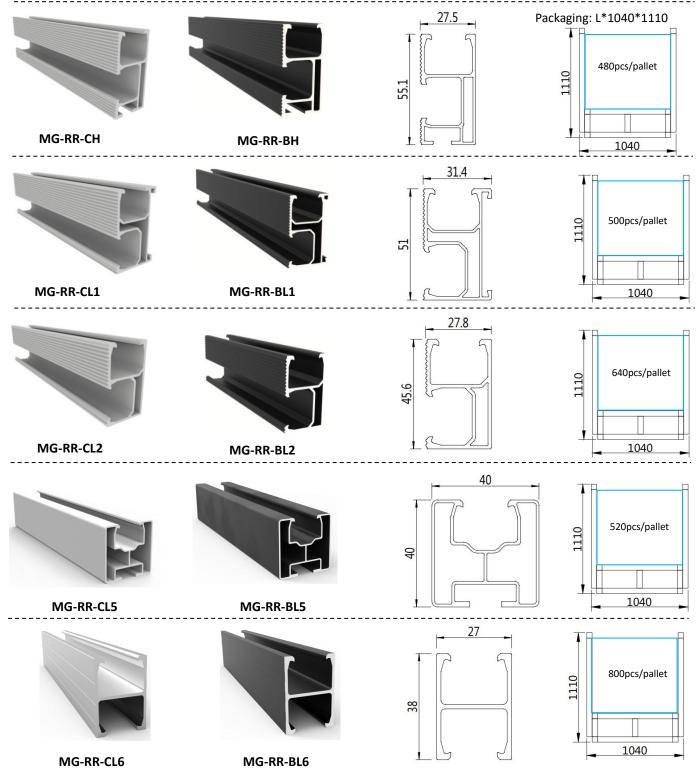

# **Roof Components**

## Rail & Splice for roof

These rails are designed for all kinds of roof type. It comes with high quality, high strength and low cost.

#### **Features:**

1. Material: Aluminum 6005-T5 2. Flexibility and compatible 3. Universal 4. Natural and black available

### **Roof Rail Series**