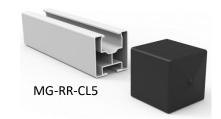

#### MG-RR-EC-02

-----

**Assembled Diagram** 

2. The cap adopting high quality EPDM material, it can work with MG-RR-CL5 rail and it also can fit with all type 40x40mm size rail in the market.

MG-RR-EC-05

Assembled Diagram