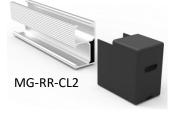

## **Rail End Cap**

1. The material is PE, which has good anti-aging performance; it is suitable with MG-RR-CL2 rail.

#### MG-RR-EC-02

-----

**Assembled Diagram** 

2. The cap adopting high quality EPDM material, it can work with MG-RR-CL5 rail and it also can fit with all type 40x40mm size rail in the market.

MG-RR-EC-05