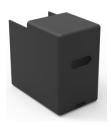

## **Rail End Cap**

1. The material is PE, which has good anti-aging performance; it is suitable with MG-RR-CL2 rail.

#### MG-RR-EC-02

-----

**Assembled Diagram** 

2. The cap adopting high quality EPDM material, it can work with MG-RR-CL5 rail and it also can fit with all type 40x40mm size rail in the market.

MG-RR-EC-05