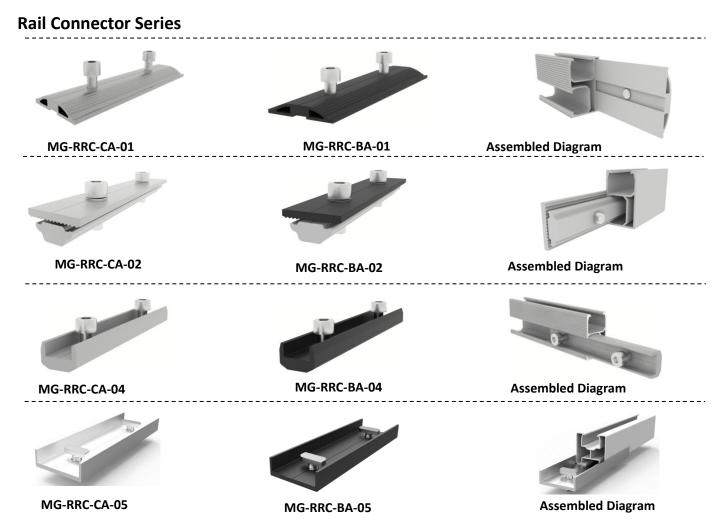

# **Roof Components**



## Rail & Splice for roof

These rails are designed for all kinds of roof type. It comes with high quality, high strength and low cost.

#### **Features:**

1. Material: Aluminum 6005-T5 2. Flexibility and compatible 3. Universal 4. Natural and black available

### **Roof Rail Series**



# **Roof Components**





## **Rail End Cap**

1. The material is PE, which has good anti-aging performance; it is suitable with MG-RR-CL2 rail.



#### MG-RR-EC-02



-----

**Assembled Diagram** 



2. The cap adopting high quality EPDM material, it can work with MG-RR-CL5 rail and it also can fit with all type 40x40mm size rail in the market.



MG-RR-EC-05



Assembled Diagram