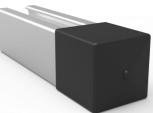

#### MG-RR-EC-02

-----

**Assembled Diagram** 

2. The cap adopting high quality EPDM material, it can work with MG-RR-CL5 rail and it also can fit with all type 40x40mm size rail in the market.

MG-RR-EC-05

Assembled Diagram